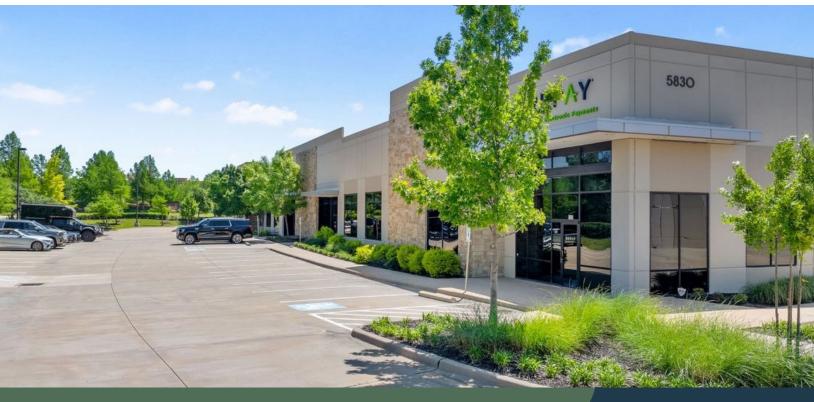

Cascades at The Colony | 5830 Crescent Circle, Suite 110, The Colony, TX

**BUILDING 10** 

The Cascades Business Park located in The Colony, is a 10 building flex-office project containing approximately 320,000 square feet in a Class A business park. Situated along the Sam Rayburn Tollway, access to the high growth educated labor communities of Frisco, Plano, The Colony, Allen and Lewisville. Hotels, restaurants, entertainment venues, shopping and Nebraska Furniture Market surround the project. These amenities provide both clients and employees with a sense of community and convenience.