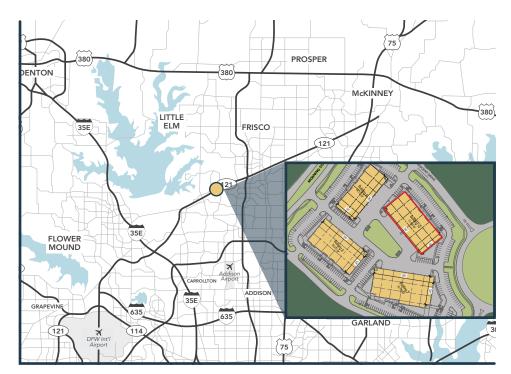

Cascades at The Colony | 5830 Crescent Circle, Suite 110, The Colony, TX

**BUILDING 10** 

The Cascades Business Park located in The Colony, is a 10 building flex-office project containing approximately 320,000 square feet in a Class A business park. Situated along the Sam Rayburn Tollway, access to the high growth educated labor communities of Frisco, Plano, The Colony, Allen and Lewisville. Hotels, restaurants, entertainment venues, shopping and Nebraska Furniture Market surround the project. These amenities provide both clients and employees with a sense of community and convenience.