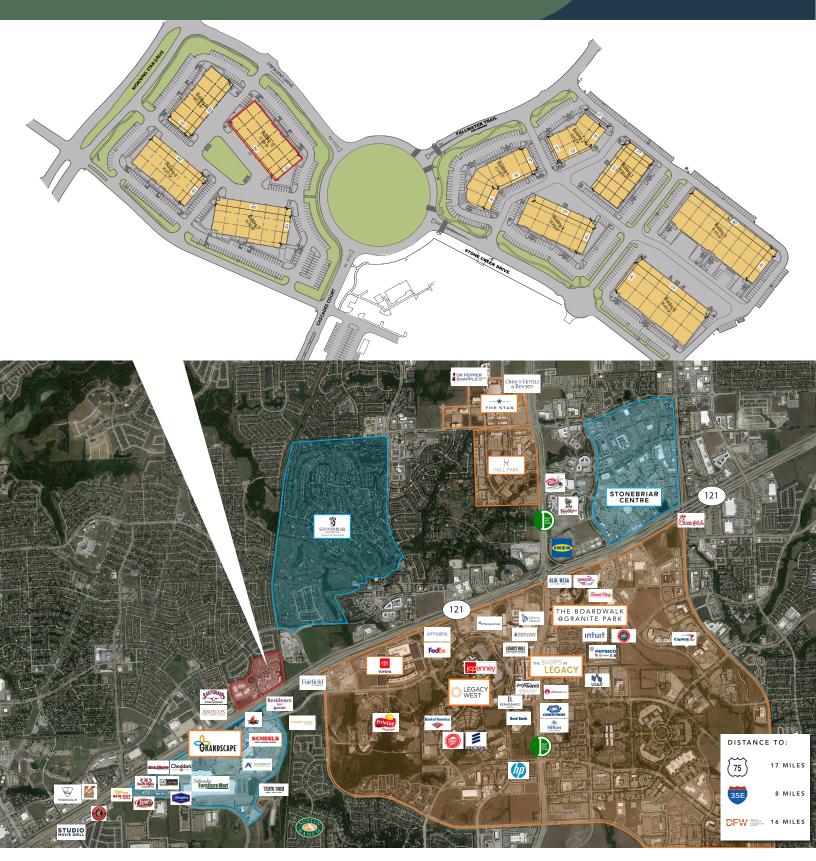

Cascades at The Colony | 5830 Crescent Circle, Suite 110, The Colony, TX

**BUILDING 10** 

The Cascades Business Park located in The Colony, is a 10 building flex-office project containing approximately 320,000 square feet in a Class A business park. Situated along the Sam Rayburn Tollway, access to the high growth educated labor communities of Frisco, Plano, The Colony, Allen and Lewisville. Hotels, restaurants, entertainment venues, shopping and Nebraska Furniture Market surround the project. These amenities provide both clients and employees with a sense of community and convenience.

| BUILDING SF:  | 31,329 SF                                                                   |
|---------------|-----------------------------------------------------------------------------|
| AVAILABLE SF: | 6,646 SF Total                                                              |
| OFFICE:       | Build-to-Suit                                                               |
| LOADING:      | (1) Grade Level Door                                                        |
| SPRINKLERED:  | 100%                                                                        |
| DETAILS:      | Direct access to dining,<br>hospitality, retail/<br>entertainment amenities |
| PARKING:      | 2.6 per 1,000                                                               |