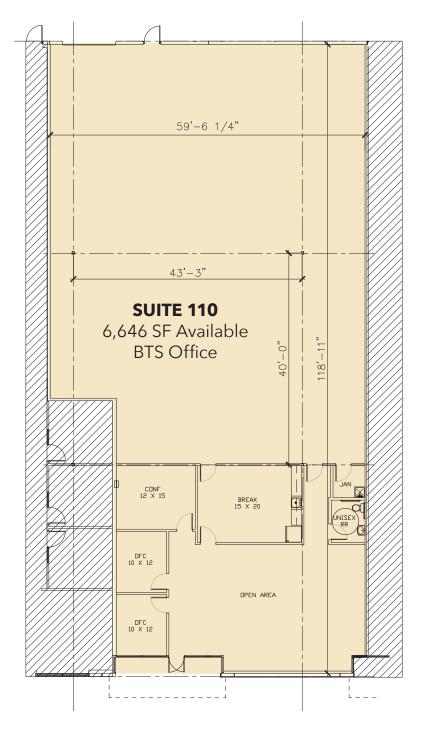

| BUILDING SF:  | 31,329 SF                                                                   |
|---------------|-----------------------------------------------------------------------------|
| AVAILABLE SF: | 6,646 SF Total                                                              |
| OFFICE:       | Build-to-Suit                                                               |
| LOADING:      | (1) Grade Level Door                                                        |
| SPRINKLERED:  | 100%                                                                        |
| DETAILS:      | Direct access to dining,<br>hospitality, retail/<br>entertainment amenities |
| PARKING:      | 2.6 per 1,000                                                               |