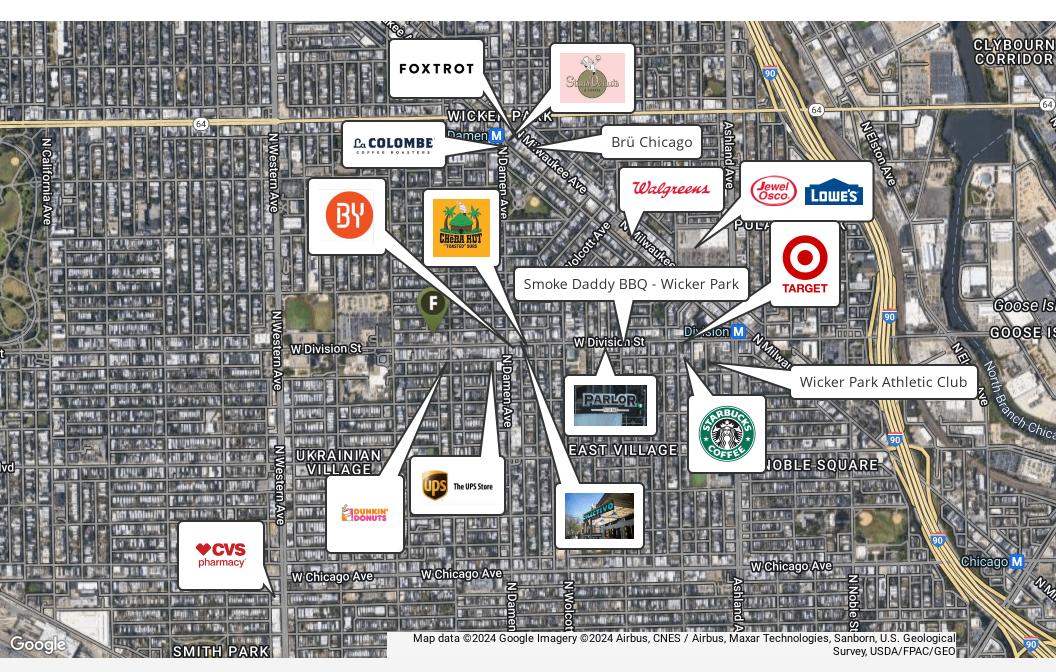

# **Property Overview**

950 SF storefront for lease along Division Street in Chicago's Wicker Park neighborhood. The storefront presents an opportunity to join a thriving commercial corridor filled with an abundance of national retailers, restaurants, and other service oriented businesses. The storefront features floor to ceiling windows, approx. 22-feet of frontage along Division Street, a spacious interior, kitchenette, basement, and one (1) ADA compliant restroom. Division Street is part of dense community with approximately ~191,000 residents within a two (2) mile radius and an average household income of ~\$110,000/yr. Neighboring retailers include Target, Jewel Osco-Starbucks, Foxtrot, LA Colombe, Wicker Park Athletic Club, Philz Coffee, Parlor Pizza, Fatpour Tap Works, Stans Donuts, Smoke Daddy Restaurant, Yolk, Ora Dental, Little Wok, The UPS Store, Dunkin Donuts, and Oasis Face Bar, among many others