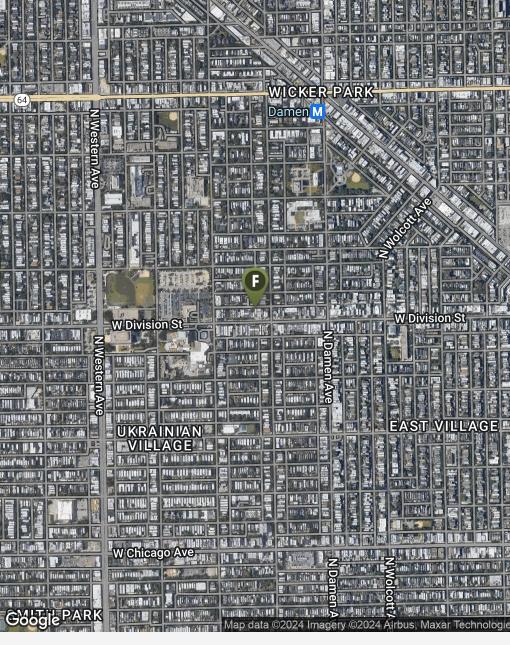

# **Property Overview**

950 SF storefront for lease along Division Street in Chicago's Wicker Park neighborhood. The storefront presents an opportunity to join a thriving commercial corridor filled with an abundance of national retailers, restaurants, and other service oriented businesses. The storefront features floor to ceiling windows, approx. 22-feet of frontage along Division Street, a spacious interior, kitchenette, basement, and one (1) ADA compliant restroom. Division Street is part of dense community with approximately ~191,000 residents within a two (2) mile radius and an average household income of ~\$110,000/yr. Neighboring retailers include Target, Jewel Osco-Starbucks, Foxtrot, LA Colombe, Wicker Park Athletic Club, Philz Coffee, Parlor Pizza, Fatpour Tap Works, Stans Donuts, Smoke Daddy Restaurant, Yolk, Ora Dental, Little Wok, The UPS Store, Dunkin Donuts, and Oasis Face Bar, among many others

## **Property Highlights**

- Small shop opportunity in the heart of Chicago's Wicker Park neighborhood
- 22' of frontage along Division Street offering exposure to over 15,400 VPD
- · Floor to ceiling windows
- Two (2) parking spaces available on-site
- Walking distance to the Division Blue Line "L" Stop