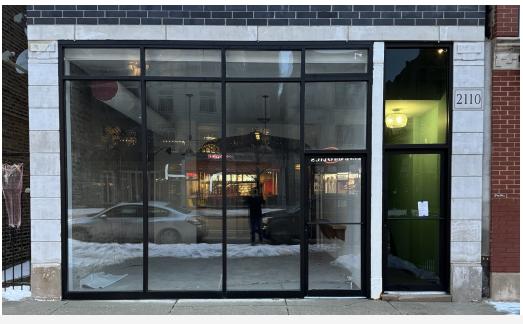

# **Property Overview**

950 SF storefront for lease along Division Street in Chicago's Wicker Park neighborhood. The storefront presents an opportunity to join a thriving commercial corridor filled with an abundance of national retailers, restaurants, and other service oriented businesses. The storefront features floor to ceiling windows, approx. 22-feet of frontage along Division Street, a spacious interior, kitchenette, basement, and one (1) ADA compliant restroom. Division Street is part of dense community with approximately ~191,000 residents within a two (2) mile radius and an average household income of ~\$110,000/yr. Neighboring retailers include Target, Jewel Osco-Starbucks, Foxtrot, LA Colombe, Wicker Park Athletic Club, Philz Coffee, Parlor Pizza, Fatpour Tap Works, Stans Donuts, Smoke Daddy Restaurant, Yolk, Ora Dental, Little Wok, The UPS Store, Dunkin Donuts, and Oasis Face Bar, among many others

## **Property Highlights**

- Small shop opportunity in the heart of Chicago's Wicker Park neighborhood
- 22' of frontage along Division Street offering exposure to over 15,400 VPD
- · Floor to ceiling windows
- Two (2) parking spaces available on-site
- Walking distance to the Division Blue Line "L" Stop