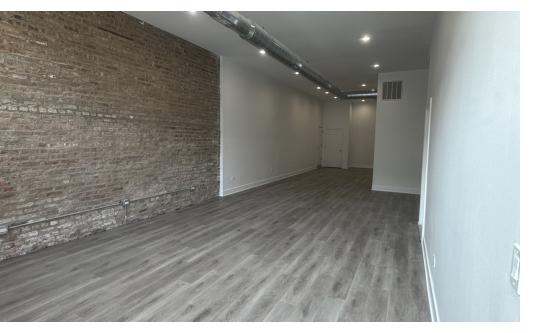

# **Property Overview**

950 SF storefront for lease along Division Street in Chicago's Wicker Park neighborhood. The storefront presents an opportunity to join a thriving commercial corridor filled with an abundance of national retailers, restaurants, and other service oriented businesses. The storefront features floor to ceiling windows, approx. 22-feet of frontage along Division Street, a spacious interior, kitchenette, basement, and one (1) ADA compliant restroom. Division Street is part of dense community with approximately ~191,000 residents within a two (2) mile radius and an average household income of ~\$110,000/yr. Neighboring retailers include Target, Jewel Osco-Starbucks, Foxtrot, LA Colombe, Wicker Park Athletic Club, Philz Coffee, Parlor Pizza, Fatpour Tap Works, Stans Donuts, Smoke Daddy Restaurant, Yolk, Ora Dental, Little Wok, The UPS Store, Dunkin Donuts, and Oasis Face Bar, among many others

## **Property Highlights**

- Small shop opportunity in the heart of Chicago's Wicker Park neighborhood
- 22' of frontage along Division Street offering exposure to over 15,400 VPD
- · Floor to ceiling windows
- Two (2) parking spaces available on-site
- Walking distance to the Division Blue Line "L" Stop