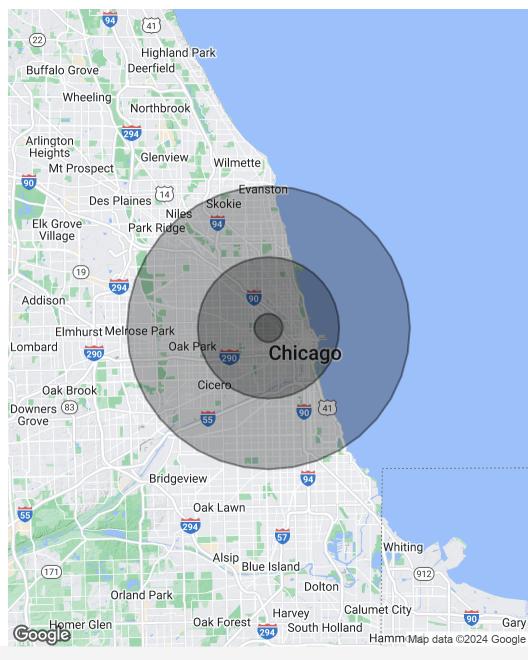

# **Property Overview**

950 SF storefront for lease along Division Street in Chicago's Wicker Park neighborhood. The storefront presents an opportunity to join a thriving commercial corridor filled with an abundance of national retailers, restaurants, and other service oriented businesses. The storefront features floor to ceiling windows, approx. 22-feet of frontage along Division Street, a spacious interior, kitchenette, basement, and one (1) ADA compliant restroom. Division Street is part of dense community with approximately ~191,000 residents within a two (2) mile radius and an average household income of ~\$110,000/yr. Neighboring retailers include Target, Jewel Osco-Starbucks, Foxtrot, LA Colombe, Wicker Park Athletic Club, Philz Coffee, Parlor Pizza, Fatpour Tap Works, Stans Donuts, Smoke Daddy Restaurant, Yolk, Ora Dental, Little Wok, The UPS Store, Dunkin Donuts, and Oasis Face Bar, among many others

**Andrew Rubin Executive Vice President** 

**Andrew Picchietti** Vice President

apicchietti@frontlinerepartners.com

| Population             | 1 Mile    | 5 Miles   | 10 Miles  |
|------------------------|-----------|-----------|-----------|
| Total Population       | 71,839    | 1,221,974 | 2,685,106 |
| Average Age            | 32.5      | 34.5      | 36.1      |
| Average Age (Male)     | 33.1      | 34.2      | 35.5      |
| Average Age (Female)   | 32.6      | 35.1      | 36.9      |
| Households & Income    | 1 Mile    | 5 Miles   | 10 Miles  |
| Total Households       | 35,447    | 582,898   | 1,182,107 |
| # of Persons per HH    | 2.0       | 2.1       | 2.3       |
| Average HH Income      | \$140,631 | \$105,280 | \$89,979  |
| Average House Value    | \$524,418 | \$395,471 | \$324,724 |
| Race                   | 1 Mile    | 5 Miles   | 10 Miles  |
| % White                | 77.4%     | 56.3%     | 54.0%     |
| % Black                | 5.5%      | 18.3%     | 18.7%     |
| % Asian                | 5.5%      | 8.4%      | 7.8%      |
| % Hawaiian             | 0.1%      | 0.0%      | 0.0%      |
| % American Indian      | 0.1%      | 0.3%      | 0.4%      |
| % Other                | 5.1%      | 11.1%     | 13.2%     |
| 2000 4 1 2 2 11 2 11 2 |           |           |           |