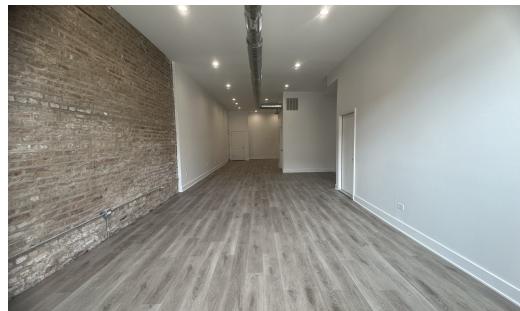

# **Property Overview**

950 SF storefront for lease along Division Street in Chicago's Wicker Park neighborhood. The storefront presents an opportunity to join a thriving commercial corridor filled with an abundance of national retailers, restaurants, and other service oriented businesses. The storefront features floor to ceiling windows, approx. 22-feet of frontage along Division Street, a spacious interior, kitchenette, basement, and one (1) ADA compliant restroom. Division Street is part of dense community with approximately ~191,000 residents within a two (2) mile radius and an average household income of ~\$110,000/yr. Neighboring retailers include Target, Jewel Osco-Starbucks, Foxtrot, LA Colombe, Wicker Park Athletic Club, Philz Coffee, Parlor Pizza, Fatpour Tap Works, Stans Donuts, Smoke Daddy Restaurant, Yolk, Ora Dental, Little Wok, The UPS Store, Dunkin Donuts, and Oasis Face Bar, among many others

## **Property Highlights**

- Small shop opportunity in the heart of Chicago's Wicker Park neighborhood
- 22' of frontage along Division Street offering exposure to over 15,400 VPD
- · Floor to ceiling windows
- Two (2) parking spaces available on-site
- Walking distance to the Division Blue Line "L" Stop