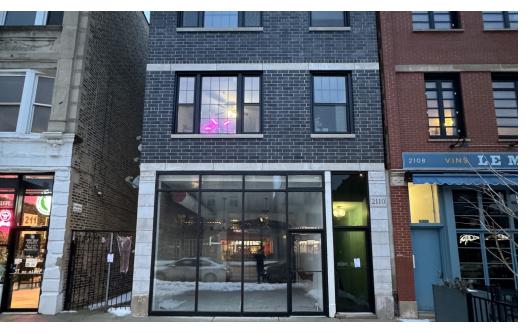

# **Property Overview**

950 SF storefront for lease along Division Street in Chicago's Wicker Park neighborhood. The storefront presents an opportunity to join a thriving commercial corridor filled with an abundance of national retailers, restaurants, and other service oriented businesses. The storefront features floor to ceiling windows, approx. 22-feet of frontage along Division Street, a spacious interior, kitchenette, basement, and one (1) ADA compliant restroom. Division Street is part of dense community with approximately ~191,000 residents within a two (2) mile radius and an average household income of ~\$110,000/yr. Neighboring retailers include Target, Jewel Osco-Starbucks, Foxtrot, LA Colombe, Wicker Park Athletic Club, Philz Coffee, Parlor Pizza, Fatpour Tap Works, Stans Donuts, Smoke Daddy Restaurant, Yolk, Ora Dental, Little Wok, The UPS Store, Dunkin Donuts, and Oasis Face Bar, among many others

## **Property Highlights**

- Small shop opportunity in the heart of Chicago's Wicker Park neighborhood
- 22' of frontage along Division Street offering exposure to over 15,400 VPD
- · Floor to ceiling windows
- Two (2) parking spaces available on-site
- Walking distance to the Division Blue Line "L" Stop