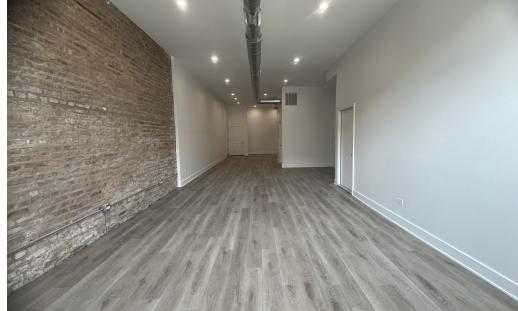

# **Property Overview**

950 SF storefront for lease along Division Street in Chicago's Wicker Park neighborhood. The storefront presents an opportunity to join a thriving commercial corridor filled with an abundance of national retailers, restaurants, and other service oriented businesses. The storefront features floor to ceiling windows, approx. 22-feet of frontage along Division Street, a spacious interior, kitchenette, basement, and one (1) ADA compliant restroom. Division Street is part of dense community with approximately ~191,000 residents within a two (2) mile radius and an average household income of ~\$110,000/yr. Neighboring retailers include Target, Jewel Osco-Starbucks, Foxtrot, LA Colombe, Wicker Park Athletic Club, Philz Coffee, Parlor Pizza, Fatpour Tap Works, Stans Donuts, Smoke Daddy Restaurant, Yolk, Ora Dental, Little Wok, The UPS Store, Dunkin Donuts, and Oasis Face Bar, among many others

## **Property Highlights**

- Small shop opportunity in the heart of Chicago's Wicker Park neighborhood
- 22' of frontage along Division Street offering exposure to over 15,400 VPD
- · Floor to ceiling windows
- Two (2) parking spaces available on-site
- Walking distance to the Division Blue Line "L" Stop