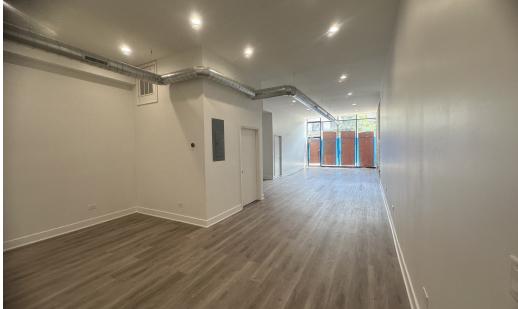

# **Property Overview**

950 SF storefront for lease along Division Street in Chicago's Wicker Park neighborhood. The storefront presents an opportunity to join a thriving commercial corridor filled with an abundance of national retailers, restaurants, and other service oriented businesses. The storefront features floor to ceiling windows, approx. 22-feet of frontage along Division Street, a spacious interior, kitchenette, basement, and one (1) ADA compliant restroom. Division Street is part of dense community with approximately ~191,000 residents within a two (2) mile radius and an average household income of ~\$110,000/yr. Neighboring retailers include Target, Jewel Osco-Starbucks, Foxtrot, LA Colombe, Wicker Park Athletic Club, Philz Coffee, Parlor Pizza, Fatpour Tap Works, Stans Donuts, Smoke Daddy Restaurant, Yolk, Ora Dental, Little Wok, The UPS Store, Dunkin Donuts, and Oasis Face Bar, among many others

## **Property Highlights**

- Small shop opportunity in the heart of Chicago's Wicker Park neighborhood
- 22' of frontage along Division Street offering exposure to over 15,400 VPD
- · Floor to ceiling windows
- Two (2) parking spaces available on-site
- Walking distance to the Division Blue Line "L" Stop