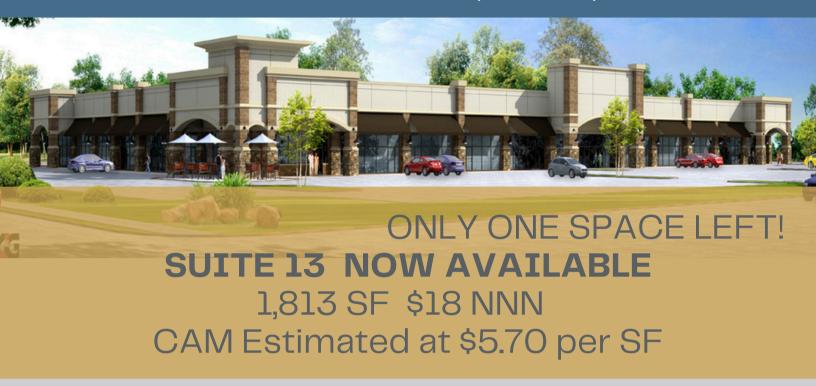

## MARKET SOUTH

2049 VETERANS MEMORIAL PARKWAY, LAFAYETTE, IN 47909

## **AMENITIES INCLUDE**

- PRIME LOCATION! VPD OVER 25,000!
- STYLISH STONE & BRICK FACADE & FULL HEIGHT STOREFRONT GLASS
- UNIQUE LIGHTING & AWNING FEATURES
- AMPLE SIGNAGE & PARKING

Market South is located in the center of a high-growth area which includes companies such as Subaru, Nanshan and GE. With close proximity to U.S. 52, U.S. 231 and I-65, Market South offers outstanding exposure for your business. The development has the appeal and convenience of an outdoor mall with a modern exterior and professionally landscaped grounds.