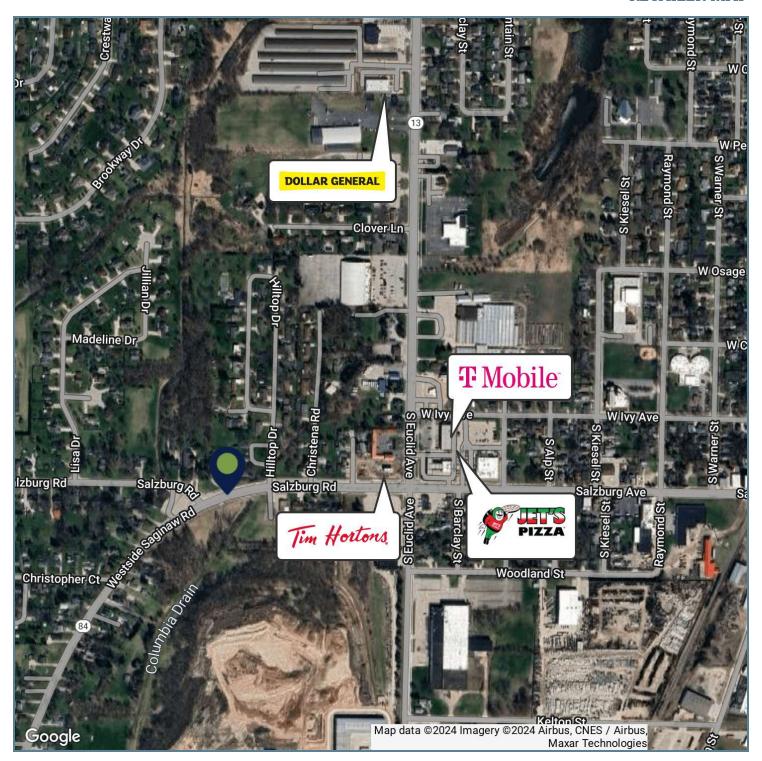

### **ADDITIONAL PHOTOS**

1211 EAST SALZBURG ROAD, BAY CITY, MI 48706

**RETAILER MAP** 

http:legacypro.com

1211 EAST SALZBURG ROAD, BAY CITY, MI 48706