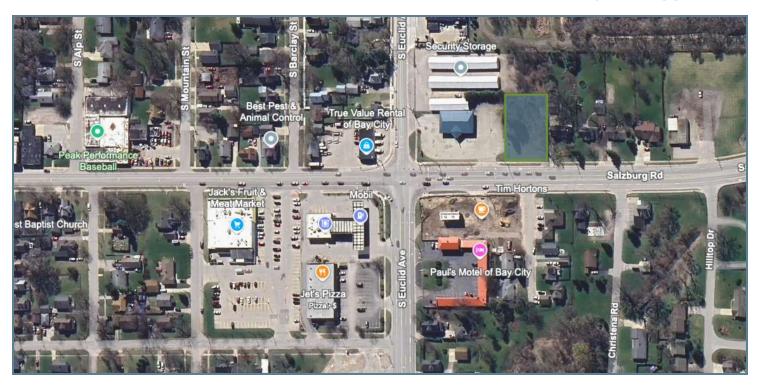

### PROPERTY SUMMARY

#### LOCATION DESCRIPTION

Explore the vibrant Bay City area, where you'll find a mix of great dining options like American Kitchen and Real Seafood Co. Plus, the property is close to Wenonah Park, perfect for relaxing walks by the water. If you're into art and history, the Bay County Historical Museum is nearby and offers a fascinating look into the area's past. Bay City has everything you need for an inspiring office location, blending convenience and local charm.

### PROPERTY HIGHLIGHTS

- Prime build-to-suit or ground lease opportunity
- Customizable lot for tailored business needs
- High visibility in a strategic location
- Versatile land ready for development

#### OFFERING SUMMARY

| Lease Rate: Contact Broker for Pri |          |          |           |
|------------------------------------|----------|----------|-----------|
| Available SF:                      |          |          | 0.4 Acres |
| Lot Size:                          |          |          | 0.4 Acres |
| DEMOGRAPHICS                       | 1 MILE   | 3 MILES  | 5 MILES   |
| Total Households                   | 2,074    | 18,428   | 29,408    |
| Total Population                   | 4,632    | 41,377   | 66,008    |
| Average HH Income                  | \$95,156 | \$72,114 | \$73,660  |
|                                    |          |          |           |