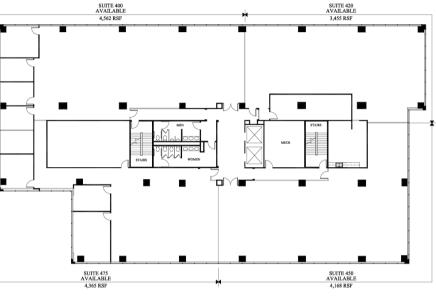

#### ONE VALLEY VIEW PLACE

### FOR RENT

ONE VALLEY VIEW PLACE 2350 VALLEY VIEW LANE, FARMERS BRANCH, TEXAS 4TH FLOOR

6 & 9 month terms availal on furnished and unfurnis move in ready suites.