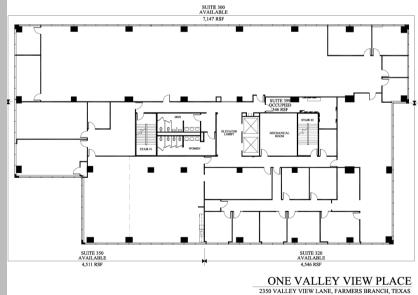

#### ONE VALLEY VIEW PLACE

### FOR RENT

ONE VALLEY VIEW PLACE 2350 VALLEY VIEW LANE, FARMERS BRANCH, TEXAS 4TH FLOOR

6 & 9 month terms availal on furnished and unfurnis move in ready suites.