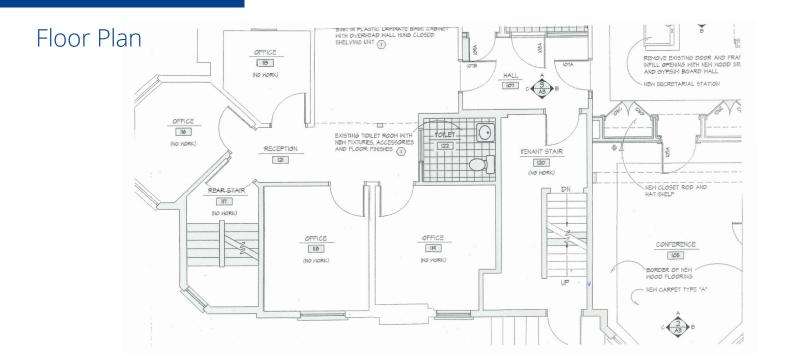

# 129 Whitney Avenue New Haven, CT

Downtown New Haven first floor office space with parking

- 1,700 SF on 1st floor
- 1,289 SF on 3rd floor (4 offices and a rest room)
- Shared staffed reception area and 2 large conference rooms
- short walk to shopping, restaurants and courthouses
- 4 parking spaces
- 1st floor \$3700/mo gross
- 3rd floor \$1,900/mo plus metered electric