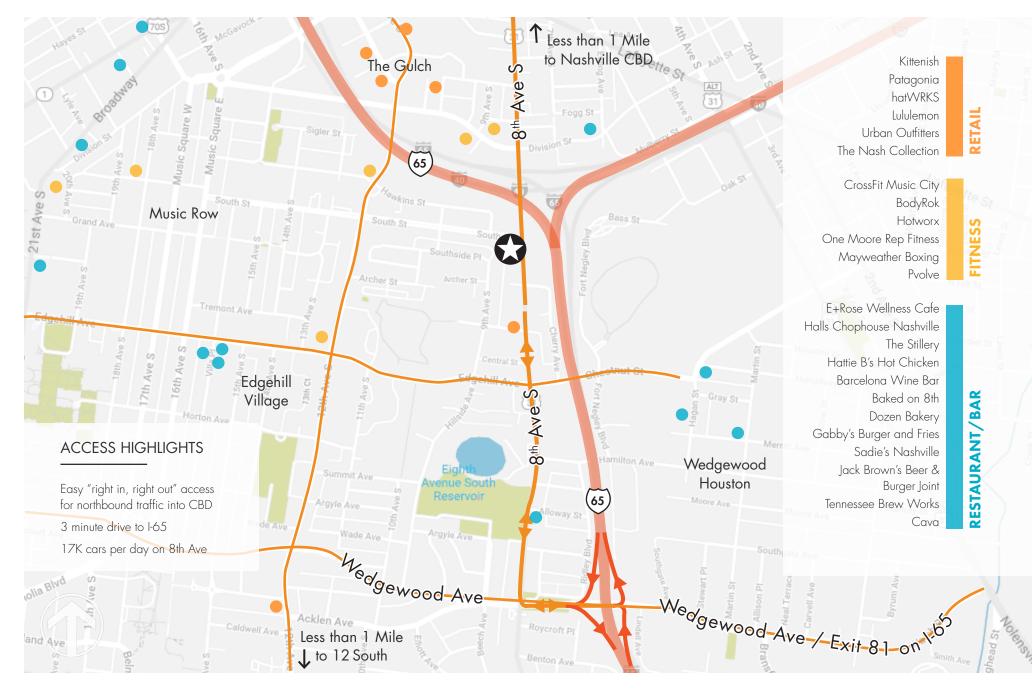

### LOCATION & ACCESS MAP

### **PROPERTY HIGHLIGHTS**

- Prime Visibility: The property boasts high visibility, ensuring your business gets noticed.
- Unmatched Accessibility: Strategically positioned for convenient access from multiple directions.
- Free Parking: Features surface level parking directly adjacent to the building
- High Level Finishes: The interior of this space is move in ready for a number of office or retail users
- Centrally Located: Positioned in a highly desirable, central location that enhances foot traffic and connectivity.