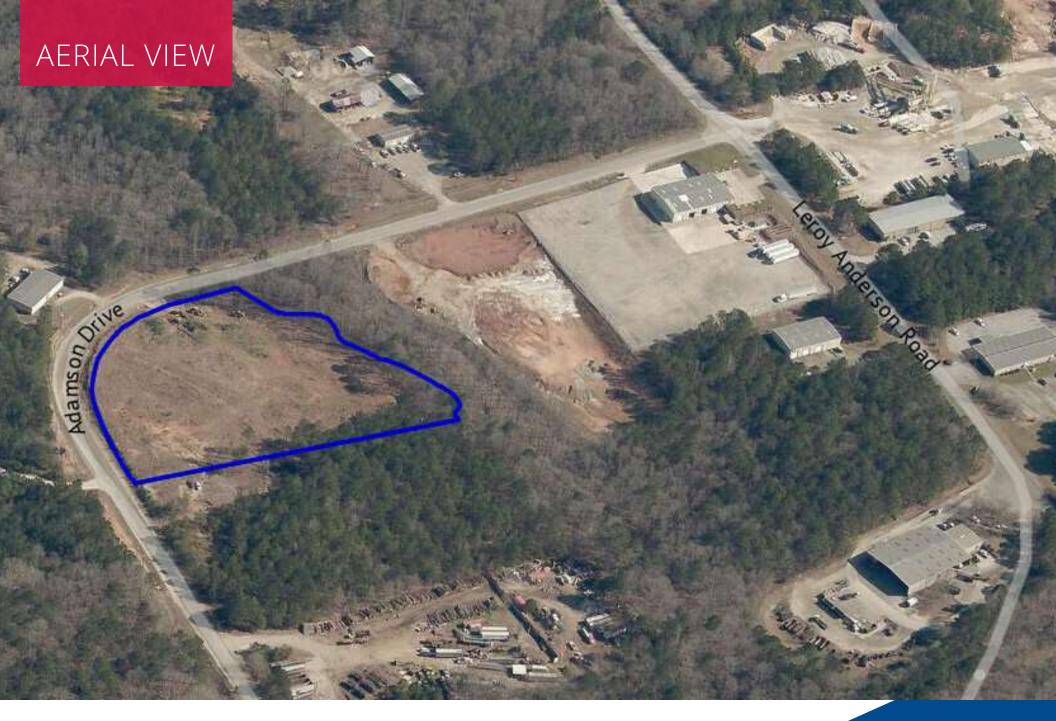

### PROPERTY HIGHLIGHTS

- Office Can Be Build to Suit
- Zoned I-1 in Walton County
- Outside Storage
- 4 Drive In Doors (14'x14')
- 1 Hanger Door (40'x18')
- 20' Eave Height

### **OFFERING SUMMARY**

| Lot Size:      | 5.11 +/- Acres |
|----------------|----------------|
| Building Size: | 10,000 +/- SF  |

### **JASON MCCART, SIOR**

Senior Vice President 770.601.5451

imccart@kingindustrial.com

Every effort has been made to provide accurate information, but no liability is assumed for errors or omissions.





Senior Vice President 770.601.5451

jmccart@kingindustrial.com

Every effort has been made to provide accurate information, but no liability is assumed for errors or omissions.









Senior Vice President 770.601.5451

jmccart@kingindustrial.com

Every effort has been made to provide accurate information, but no liability is assumed for errors or omissions.



# **ELEVATIONS**



### **JASON MCCART, SIOR**



## SIDE ELEVATION



### **JASON MCCART, SIOR**



## FLOOR PLAN OFFICE







## OVERALL FLOOR PLAN





Senior Vice President 770.601.5451

jmccart@kingindustrial.com



Senior Vice President 770.601.5451

jmccart@kingindustrial.com

Every effort has been made to provide accurate information, but no liability is assumed for errors or omissions.



404.942.2000 | kingindustrial.