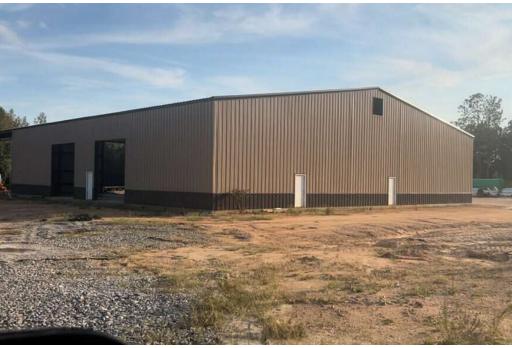

### PROPERTY HIGHLIGHTS

- Office Can Be Build to Suit
- Zoned I-1 in Walton County
- Outside Storage
- 4 Drive In Doors (14'x14')
- 1 Hanger Door (40'x18')
- 20' Eave Height

### **OFFERING SUMMARY**

| Lot Size:      | 5.11 +/- Acres |
|----------------|----------------|
| Building Size: | 10,000 +/- SF  |