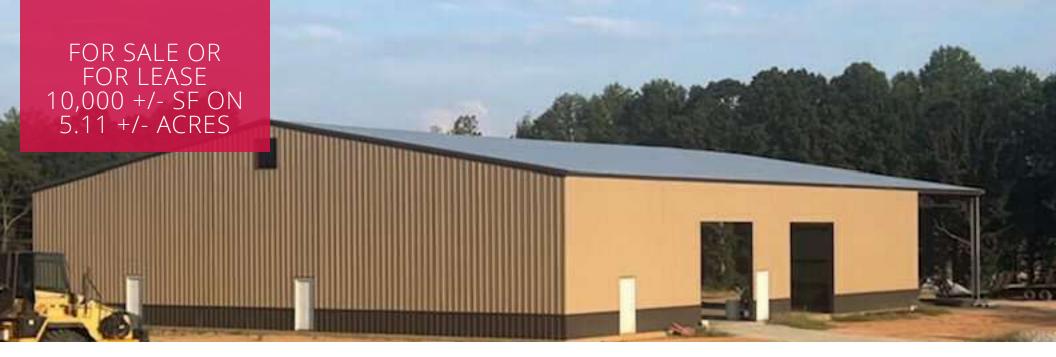

### **OFFERING SUMMARY**

| Lot Size:      | 5.11 +/- Acres |
|----------------|----------------|
| Building Size: | 10,000 +/- SF  |