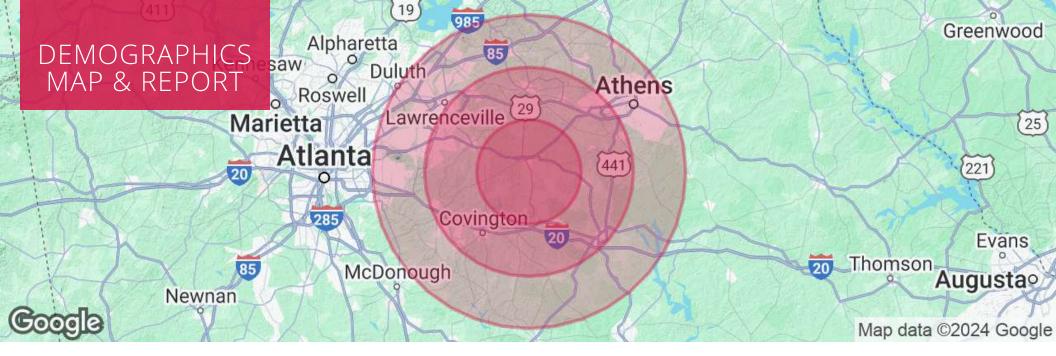

404.942.2000 | kingindustrial.com

| POPULATION           | 10 MILES  | 20 MILES  | 30 MILES  |
|----------------------|-----------|-----------|-----------|
| Total Population     | 80,799    | 610,158   | 2,044,103 |
| Average Age          | 41        | 39        | 38        |
| Average Age (Male)   | 39        | 38        | 37        |
| Average Age (Female) | 42        | 40        | 39        |
| HOUSEHOLDS & INCOME  | 10 MILES  | 20 MILES  | 30 MILES  |
| Total Households     | 28,868    | 206,203   | 713,975   |
| # of Persons per HH  | 2.8       | 3         | 2.9       |
| Average HH Income    | \$95,157  | \$107,250 | \$100,975 |
| Average House Value  | \$308,663 | \$334,972 | \$351,493 |
|                      |           |           |           |