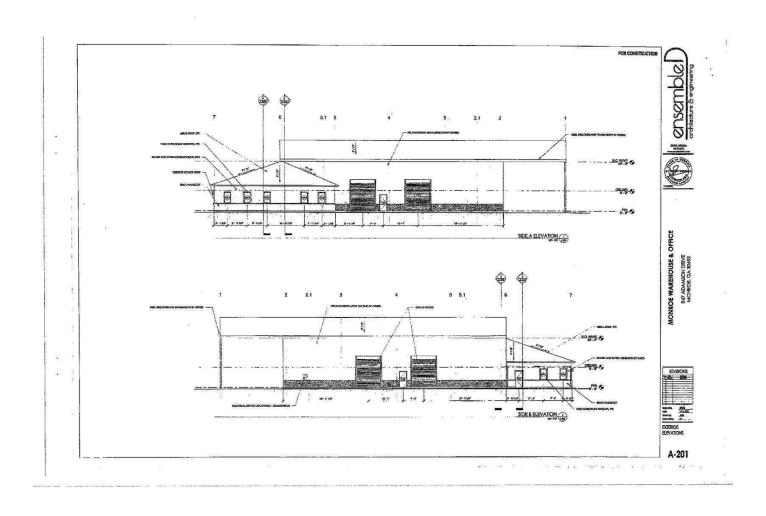

- 20' Eave Height

### **OFFERING SUMMARY**

| Lot Size:      | 5.11 +/- Acres |
|----------------|----------------|
| Building Size: | 10,000 +/- SF  |

### **JASON MCCART, SIOR**

Senior Vice President 770.601.5451

imccart@kingindustrial.com

Every effort has been made to provide accurate information, but no liability is assumed for errors or omissions.





Senior Vice President 770.601.5451

jmccart@kingindustrial.com

Every effort has been made to provide accurate information, but no liability is assumed for errors or omissions.









Senior Vice President 770.601.5451

jmccart@kingindustrial.com

Every effort has been made to provide accurate information, but no liability is assumed for errors or omissions.



# **ELEVATIONS**



### **JASON MCCART, SIOR**



## SIDE ELEVATION



### **JASON MCCART, SIOR**



## FLOOR PLAN OFFICE







## OVERALL FLOOR PLAN





Senior Vice President 770.601.5451

jmccart@kingindustrial.com



Senior Vice President 770.601.5451

jmccart@kingindustrial.com

Every effort has been made to provide accurate information, but no liability is assumed for errors or omissions.



404.942.2000 | kingindustrial.com



| POPULATION           | 10 MILES  | 20 MILES  | 30 MILES  |
|----------------------|-----------|-----------|-----------|
| Total Population     | 80,799    | 610,158   | 2,044,103 |
| Average Age          | 41        | 39        | 38        |
| Average Age (Male)   | 39        | 38        | 37        |
| Average Age (Female) | 42        | 40        | 39        |
| HOUSEHOLDS & INCOME  | 10 MILES  | 20 MILES  | 30 MILES  |
| T