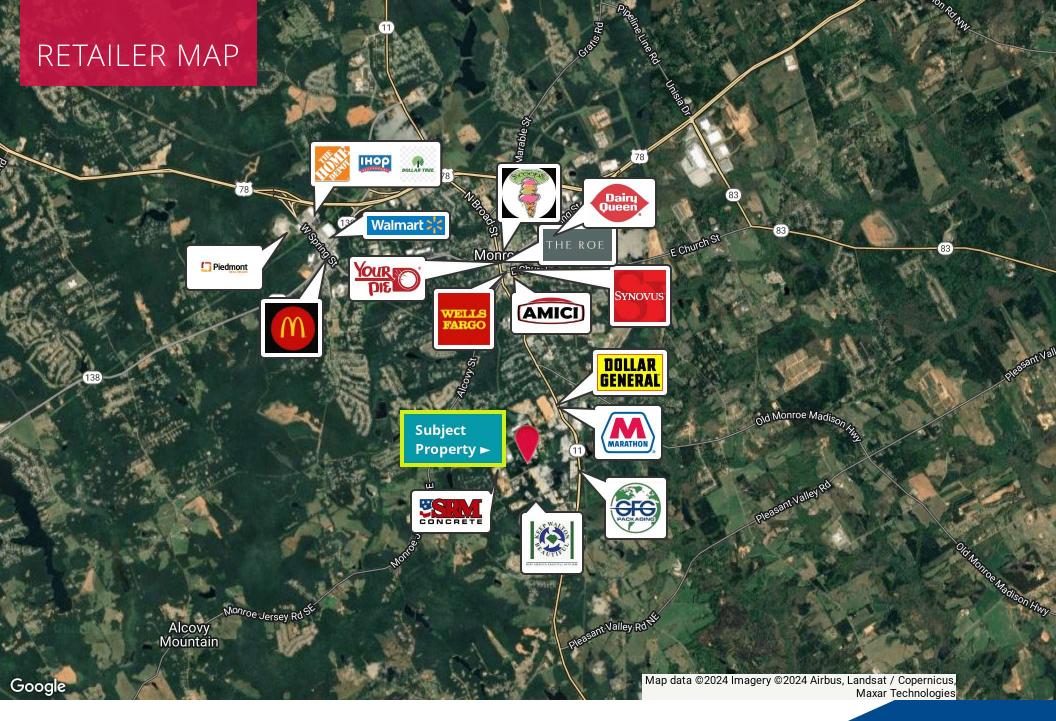

|

### **JASON MCCART, SIOR**

Senior Vice President 770.601.5451

imccart@kingindustrial.com

Every effort has been made to provide accurate information, but no liability is assumed for errors or omissions.





Senior Vice President 770.601.5451

jmccart@kingindustrial.com

Every effort has been made to provide accurate information, but no liability is assumed for errors or omissions.









Senior Vice President 770.601.5451

jmccart@kingindustrial.com

Every effort has been made to provide accurate information, but no liability is assumed for errors or omissions.



# **ELEVATIONS**



### **JASON MCCART, SIOR**



## SIDE ELEVATION



### **JASON MCCART, SIOR**



## FLOOR PLAN OFFICE







## OVERALL FLOOR PLAN





Senior Vice President 770.601.5451

jmccart@kingindustrial.com



Senior Vice President 770.601.5451

jmccart@kingindustrial.com

Every effort has been made to provide accurate information, but no liability is assumed for errors or omissions.



404.942.2000 | kingindustrial.com



| POPULATION           | 10 MILES  | 20 MILES  | 30 MILES  |
|----------------------|-----------|-----------|-----------|
| Total Population     | 80,799    | 610,158   | 2,044,103 |
| Average Age          | 41        | 39        | 38        |
| Average Age (Male)   | 39        | 38        | 37        |
| Average Age (Female) | 42        | 40        | 39        |
| HOUSEHOLDS & INCOME  | 10 MILES  | 20 MILES  | 30 MILES  |
| Total Households     | 28,868    | 206,203   | 713,975   |
| # of Persons per HH  | 2.8       | 3         | 2.9       |
| Average HH Income    | \$95,15