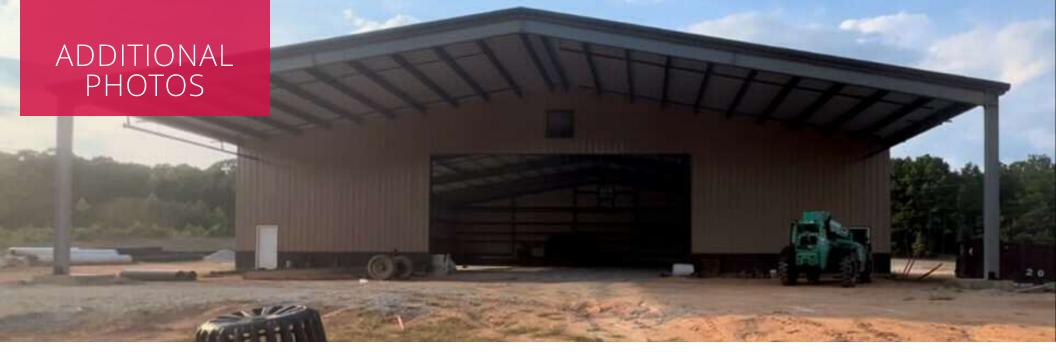

### PROPERTY HIGHLIGHTS

- Office Can Be Build to Suit
- Zoned I-1 in Walton County
- Outside Storage
- 4 Drive In Doors (14'x14')
- 1 Hanger Door (40'x18')
- 20' Eave Height

### **OFFERING SUMMARY**

| Lot Size:      | 5.11 +/- Acres |
|----------------|----------------|
| Building Size: | 10,000 +/- SF  |