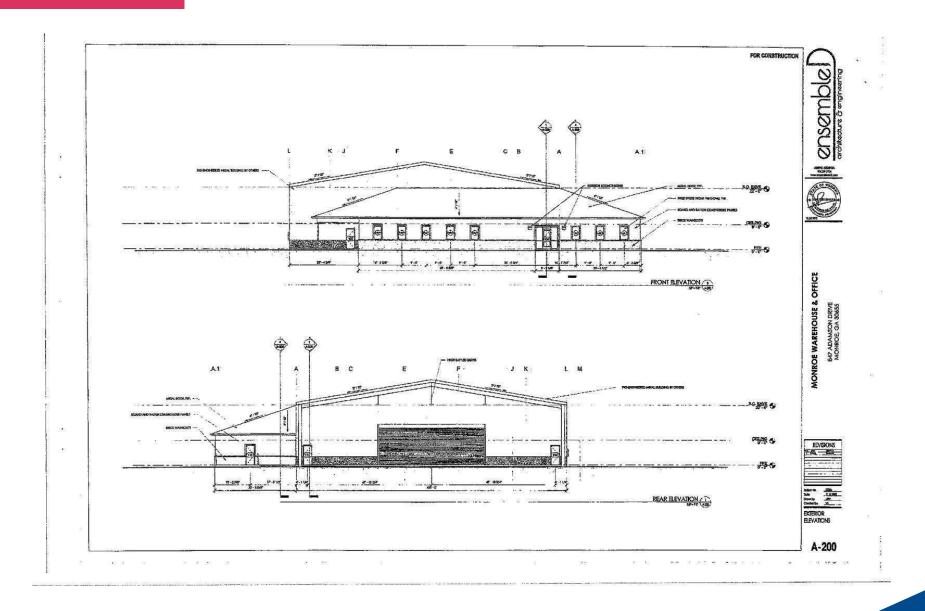

Drive In Doors (14'x14')
- 1 Hanger Door (40'x18')
- 20' Eave Height

### **OFFERING SUMMARY**

| Lot Size:      | 5.11 +/- Acres |
|----------------|----------------|
| Building Size: | 10,000 +/- SF  |

### **JASON MCCART, SIOR**

Senior Vice President 770.601.5451

imccart@kingindustrial.com

Every effort has been made to provide accurate information, but no liability is assumed for errors or omissions.





Senior Vice President 770.601.5451

jmccart@kingindustrial.com

Every effort has been made to provide accurate information, but no liability is assumed for errors or omissions.









Senior Vice President 770.601.5451

jmccart@kingindustrial.com

Every effort has been made to provide accurate information, but no liability is assumed for errors or omissions.



# **ELEVATIONS**



### **JASON MCCART, SIOR**



## SIDE ELEVATION



### **JASON MCCART, SIOR**



## FLOOR PLAN OFFICE







## OVERALL FLOOR PLAN





Senior Vice President 770.601.5451

jmccart@kingindustrial.com



Senior Vice President 770.601.5451

jmccart@kingindustrial.com

Every effort has been made to provide accurate information, but no liability is assumed for errors or omissions.



404.942.2000 | kingindustrial.com



| POPULATION           | 10 MILES  | 20 MILES  | 30 MILES  |
|----------------------|-----------|-----------|-----------|
| Total Population     | 80,799    | 610,158   | 2,044,103 |
| Average Age          | 41        | 39        | 38        |
| Average Age (Male)   | 39        | 38        | 37        |
| Average Age (Female) | 42        | 40        | 39        |
| HOUSEHOLDS