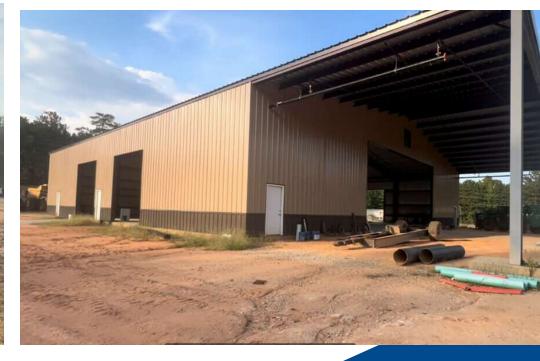

### PROPERTY HIGHLIGHTS

- Office Can Be Build to Suit
- Zoned I-1 in Walton County
- Outside Storage
- 4 Drive In Doors (14'x14')
- 1 Hanger Door (40'x18')
- 20' Eave Height

### **OFFERING SUMMARY**

| Lot Size:      | 5.11 +/- Acres |
|----------------|----------------|
| Building Size: | 10,000 +/- SF  |