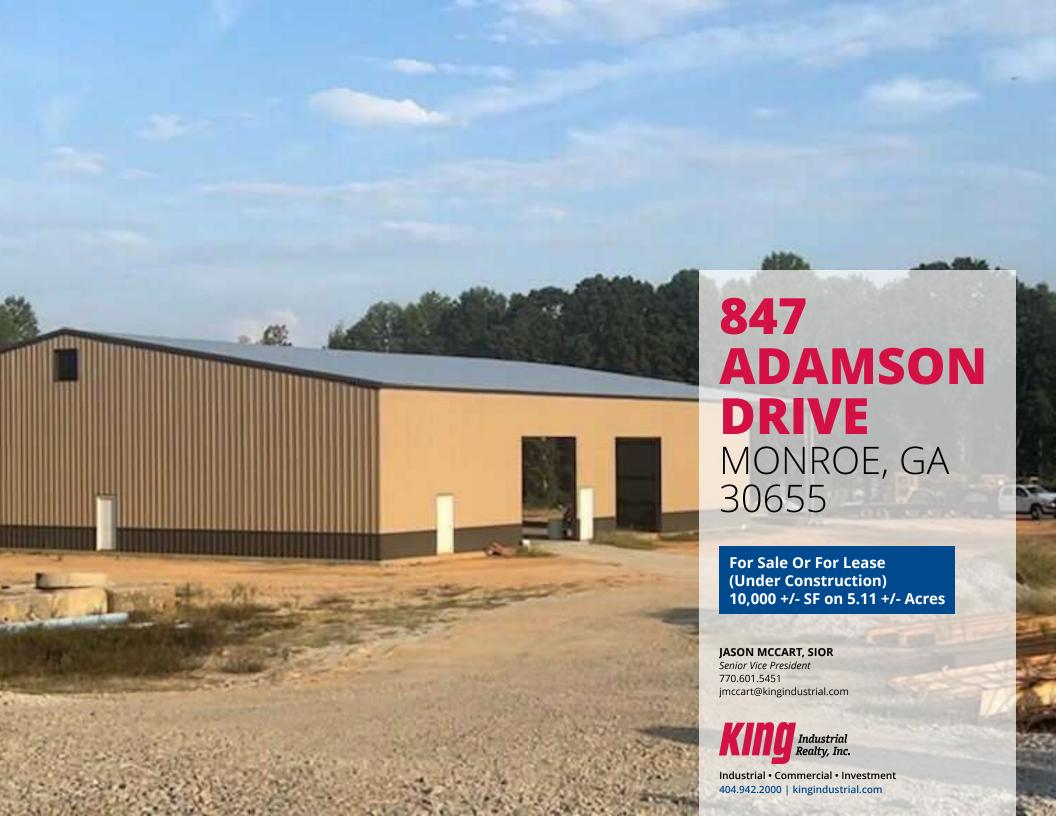

### PROPERTY HIGHLIGHTS

- Office Can Be Build to Suit
- Zoned I-1 in Walton County
- Outside Storage
- 4 Drive In Doors (14'x14')
- 1 Hanger Door (40'x18')
- 20' Eave Height

### **OFFERING SUMMARY**

| Lot Size:      | 5.11 +/- Acres |
|----------------|----------------|
| Building Size: | 10,000 +/- SF  |