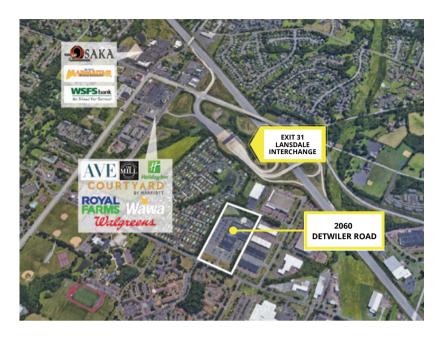

## LOCATION

- Approximately 1 mile from Lansdale Interchange of the PA Turnpike
- Adjacent to the \$200 million Turnpike expansion and new Interchange at Lansdale
- Brand new amenities around the corner including: Bridgeview apartment complex, Super Wawa, Marriott Hotel development, Culinary Institute, & shopping center