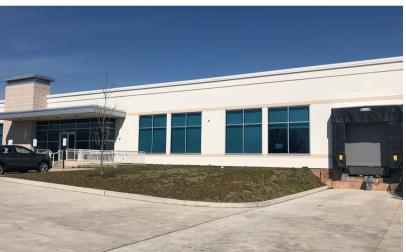

## 4,952 SF & 9,199 SF UNITS

AVAILABLE FOR LEASE

## **KEVIN FLYNN, JR** KFLYNNJR@FLYNNCO.COM 215-561-6565 X 121

- MICHAEL BORSKI JR, SIOR
- 215-561-6565 X 119
- MBORSKIJR@FLYNNCO.COM
- · Class "A" office building with high ceiling and flex opportunities
- · Laboratory and R&D deals are welcomed
- · Available immediately:
  - o 9,199 SF shell condition
  - 4,952 SF corner unit with 6 offices, conference room & reception
- 19' ceiling height
- 100% sprinklered
- 5 per 1,000 parking ratio
- · All restrooms are furnished with class A finishes with motion sensor lighting and hands free devices