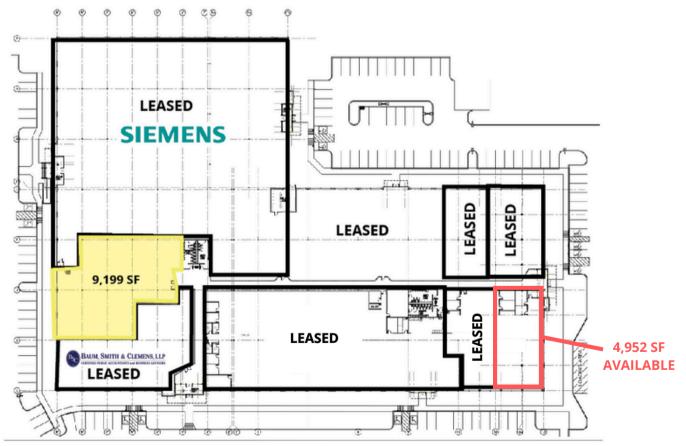

## 4,952 SF & 9,199 SF UNITS

AVAILABLE FOR LEASE

## **KEVIN FLYNN, JR** KFLYNNJR@FLYNNCO.COM 215-561-6565 X 121

- MICHAEL BORSKI JR, SIOR
- 215-561-6565 X 119
- MBORSKIJR@FLYNNCO.COM
- · Class "A" office building with high ceiling and flex opportunities
- · Laboratory and R&D deals are welcomed
- · Available immediately:
  - o 9,199 SF shell condition
  - 4,952 SF corner unit with 6 offices, conference room & reception
- 19' ceiling height
- 100% sprinklered
- 5 per 1,000 parking ratio
- · All restrooms are furnished with class A finishes with motion sensor lighting and hands free devices