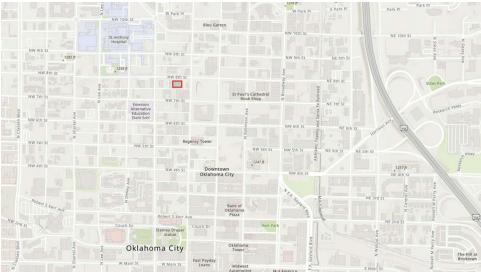

n, Oklahoma City, a lively area known for its diverse mix of businesses, restaurants, and urban charm. Conveniently located just minutes from Downtown Oklahoma City and within walking distance of SSM Health St. Anthony Hospital, this property is ideally situated for various uses.

Whether you're an investor, developer, or business owner, this property is ready for your vision. The Midtown district is experiencing sustained growth, with nearby retail, dining, and residential developments enhancing the area's appeal. Its proximity to a major healthcare provider and Downtown OKC makes this location highly desirable for businesses seeking a prime Midtown presence.

Don't miss out on this opportunity to own a prime Midtown property! Contact us today for more information or to schedule a tour.



#### **PROPERTY HIGHLIGHTS**

- Size: 13,500 square feet
- · Zoning: DBD
- Immediate proximity to SSM Health St. Anthony Hospital, providing excellent potential for medical, wellness, or professional office use
- · Just blocks from Downtown OKC, offering easy access to the central business district and major employers
- High-visibility location with significant foot and vehicle traffic
- Surrounded by ongoing redevelopment, this property benefits from the area's transformation into a dynamic and sought-after destination

#### **OFFERING SUMMARY**

| Sale Price:    | \$1,850,000 |
|----------------|-------------|
| Lot Size:      | 21,028 SF   |
| Building Size: | 13,500 SF   |



# Location Map



### **PAUL SWALES**

BROKER 405.477.1894 PAUL@OKLAHOMACREBROKER.COM



# Additional Photos