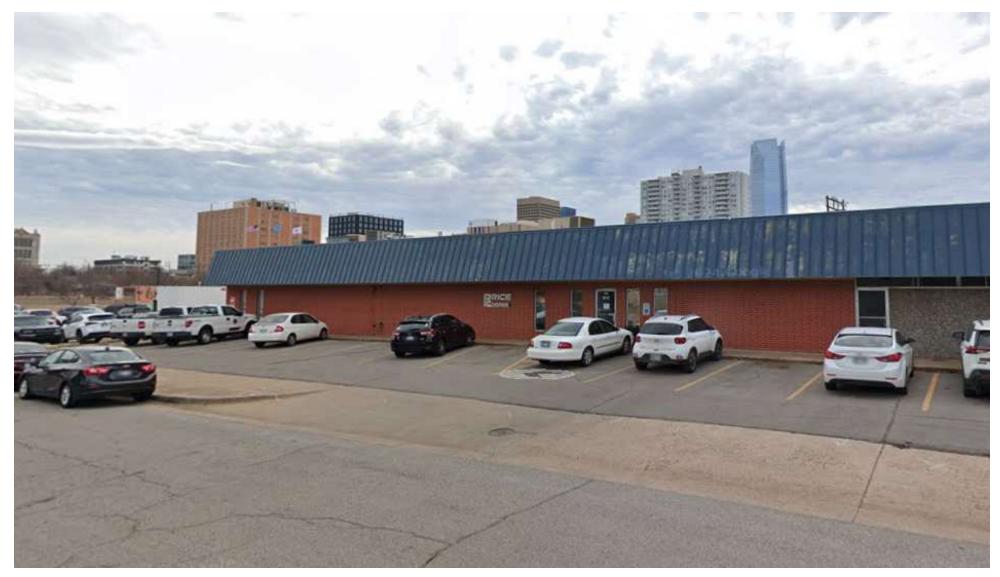

#### **PROPERTY HIGHLIGHTS**

- Size: 13,500 square feet
- · Zoning: DBD
- Immediate proximity to SSM Health St. Anthony Hospital, providing excellent potential for medical, wellness, or professional office use
- · Just blocks from Downtown OKC, offering easy access to the central business district and major employers
- High-visibility location with significant foot and vehicle traffic
- Surrounded by ongoing redevelopment, this property benefits from the area's transformation into a dynamic and sought-after destination

#### **OFFERING SUMMARY**

| Sale Price:    | \$1,850,000 |
|----------------|-------------|
| Lot Size:      | 21,028 SF   |
| Building Size: | 13,500 SF   |



# Location Map



### **PAUL SWALES**

BROKER 405.477.1894 PAUL@OKLAHOMACREBROKER.COM



# Additional Photos



### **PAUL SWALES**

BROKER 405.477.1894 PAUL@OKLAHOMACREBROKER.COM



# Demographics Map & Report

| POPULATION           | 1 MILE | 3 MILES | 5 MILES |
|----------------------|--------|---------|---------|
| Total Population     | 12,439 | 75,874  | 217,710 |
| Average Age          | 37     | 37      | 37      |
| Average Age (Male)   | 37     | 37      | 36      |
| Average Age (Female) | 37     | 37      | 37      |

| HOUSEHOLDS & INCOME | 1 MILE    | 3 MILES   | 5 MILES   |
|---------------------|-----------|-----------|-----------|
| Total Households    | 5,891     | 32,980    | 87,833    |
| # of Persons per HH | 2.1       | 2.3       | 2.5       |
| Average HH Income   | \$85,342  | \$69,736  | \$64,740  |
| Average House Value | \$416,466 | \$256,214 | \$208,144 |

Demographics