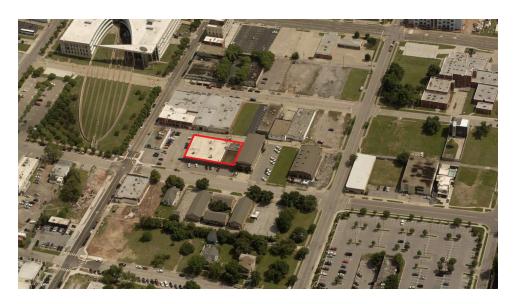

## Property Summary

Prime Commercial Property in Midtown, OKC. This building presents an excellent opportunity in the heart of Midtown, Oklahoma City, a lively area known for its diverse mix of businesses, restaurants, and urban charm. Conveniently located just minutes from Downtown Oklahoma City and within walking distance of SSM Health St. Anthony Hospital, this property is ideally situated for various uses.

#### **PROPERTY HIGHLIGHTS**

- Size: 13,500 square feet
- · Zoning: DBD
- Immediate proximity to SSM Health St. Anthony Hospital, providing excellent potential for medical, wellness, or professional office use
- · Just blocks from Downtown OKC, offering easy access to the central business district and major employers
- High-visibility location with significant foot and vehicle traffic
- Surrounded by ongoing redevelopment, this property benefits from the area's transformation into a dynamic and sought-after destination