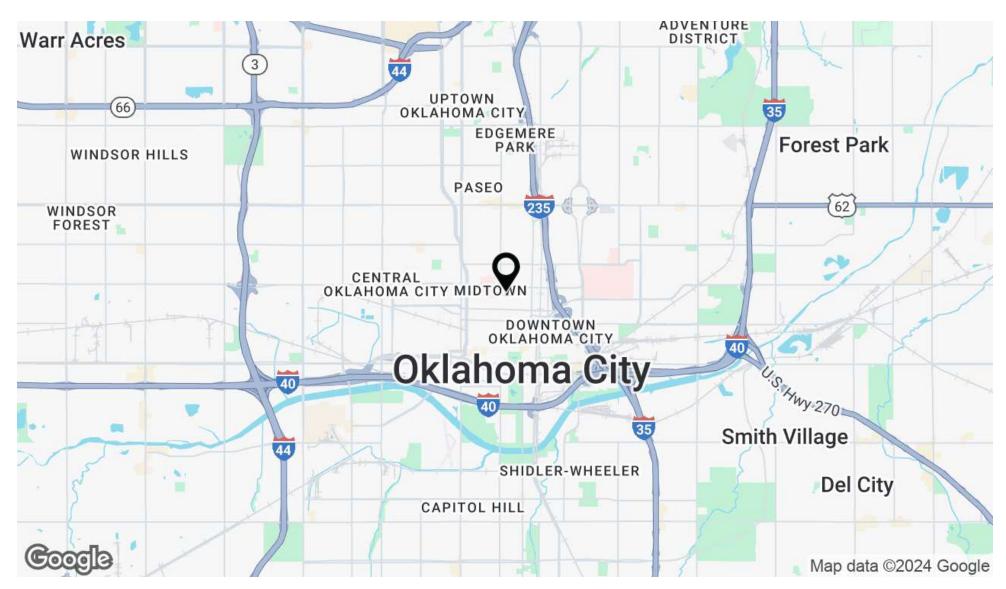

own a prime Midtown property! Contact us today for more information or to schedule a tour.



#### **PROPERTY HIGHLIGHTS**

- Size: 13,500 square feet
- · Zoning: DBD
- Immediate proximity to SSM Health St. Anthony Hospital, providing excellent potential for medical, wellness, or professional office use
- · Just blocks from Downtown OKC, offering easy access to the central business district and major employers
- High-visibility location with significant foot and vehicle traffic
- Surrounded by ongoing redevelopment, this property benefits from the area's transformation into a dynamic and sought-after destination

#### **OFFERING SUMMARY**

| Sale Price:    | \$1,850,000 |
|----------------|-------------|
| Lot Size:      | 21,028 SF   |
| Building Size: | 13,500 SF   |



# Location Map



### **PAUL SWALES**

BROKER 405.477.1894 PAUL@OKLAHOMACREBROKER.COM



# Additional Photos



### **PAUL SWALES**

BROKER 405.477.1894 PAUL@OKLAHOMACREBROKER.COM



# Demographics Map & Report

| POPULATION           | 1 MILE | 3 MILES | 5 MILES |
|----------------------|--------|---------|---------|
| Total Population     | 12,439 | 75,874  | 217,710 |
| Average Age          | 37     | 37      | 37      |
| Average Age (Male)   | 37     | 37      | 36      |
| Average Age (Female) | 37     | 37      | 37      |

| HOUSEHOLDS & INCOME | 1 MILE    | 3 MILES   | 5 MILES   |
|---------------------|-----------|-----------|-----------|
| Total Households    | 5,891     | 32,980    | 87,833    |
| # of Persons per HH | 2.1       | 2.3       | 2.5       |
| Average HH Income   | \$85,342  | \$6