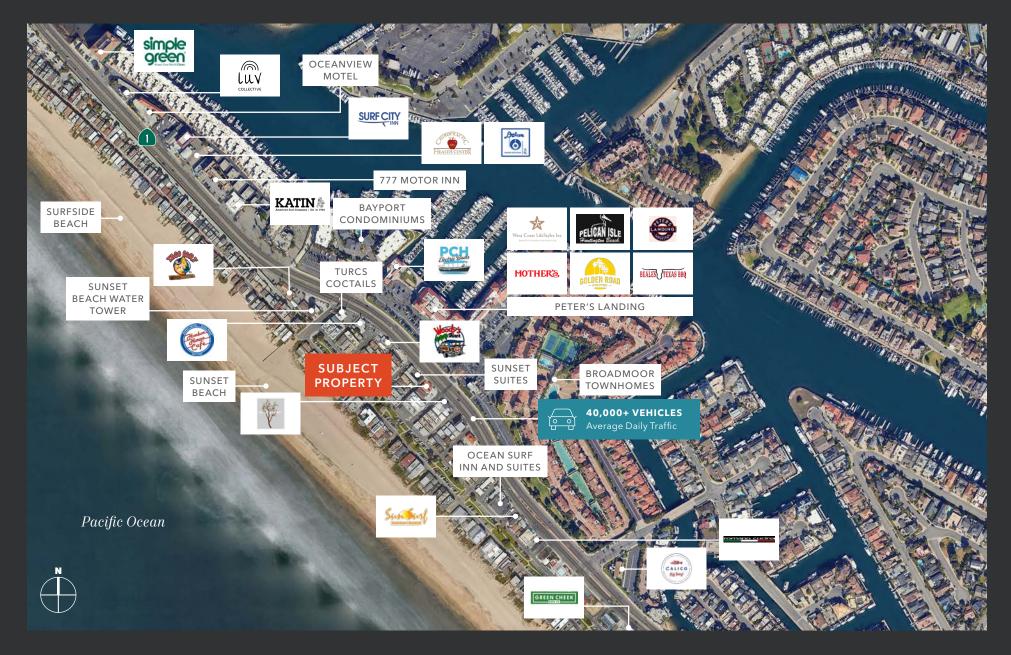

# PROPERTY HIGHLIGHTS

Direct frontage on Pacific Coast Highway with over 40,000 cars per day

Located in the heart of Sunset Beach

Directly across from Peter's Landing - ±95,000 SF open-air center with waterfront shopping, dining, events, and 300 slip marina

Immediately surrounded by Broadmoor Townhomes, Bayport Condominiums, high-end SFRs, vacation properties and hotels