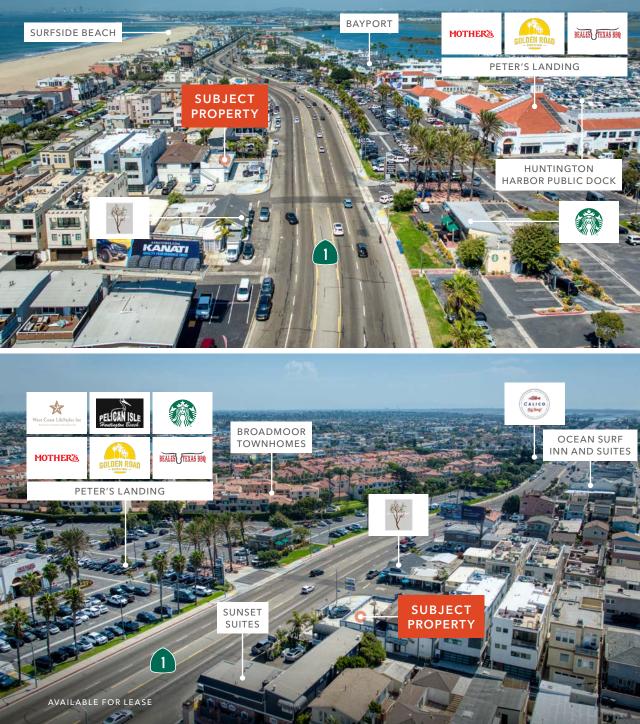

# PROPERTY HIGHLIGHTS

Direct frontage on Pacific Coast Highway with over 40,000 cars per day

Located in the heart of Sunset Beach

Directly across from Peter's Landing - ±95,000 SF open-air center with waterfront shopping, dining, events, and 300 slip marina

Immediately surrounded by Broadmoor Townhomes, Bayport Condominiums, high-end SFRs, vacation properties and hotels