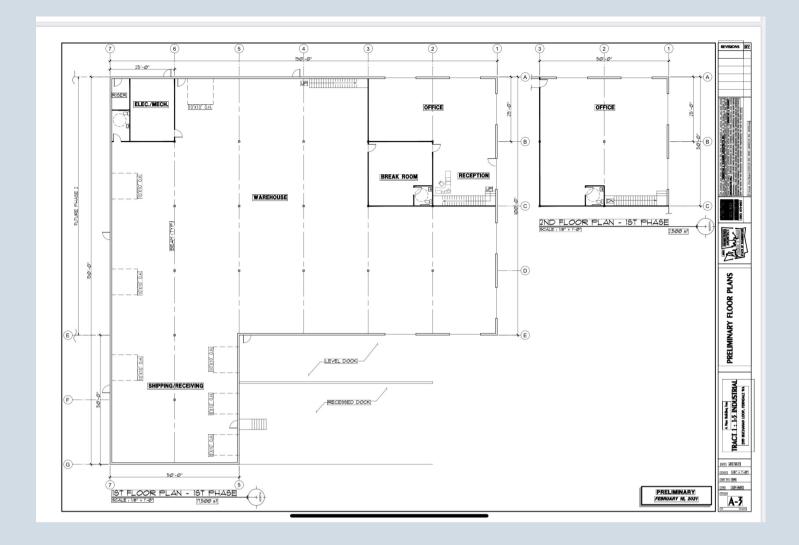

Group Realtors

(360)739-5527

aliciaj@muljatgroup.com

NW MLS# -1518736

#### PRIME LOCATION!!



- Efficient access- one turn off i-5.
- Buchanan Loop circles the Industrial park providing 360 turn around for large vehicles.
- Close to the Canada Border and airports.
- Minutes from the city of Ferndale

# 2195 Buchanan Loop





- Corner lot, level land.
- Located in a thriving Business Park.
- Strong community of proactive association members.

## I-5 INDUSTRIAL PARK

#### 2195 BUCHANAN LOOP, FERNDALE, WA 98248

#### **MAP & DIRECTIONS:**

- Heading North on I-5 turn right off Grandview Exit 266
- Take an immediate left onto Atwood Road.
- I-5 Industrial Park will be directly to the Right.
- 2195 Buchanan loop is the second lot on the left.



### **Build to Suit building plans**







# Great opportunity offering several buying options:

- Turn Key/ Build to Suit
- Lease or Buy
- Purchase Raw Land
- pre permitting available for an additional fee.