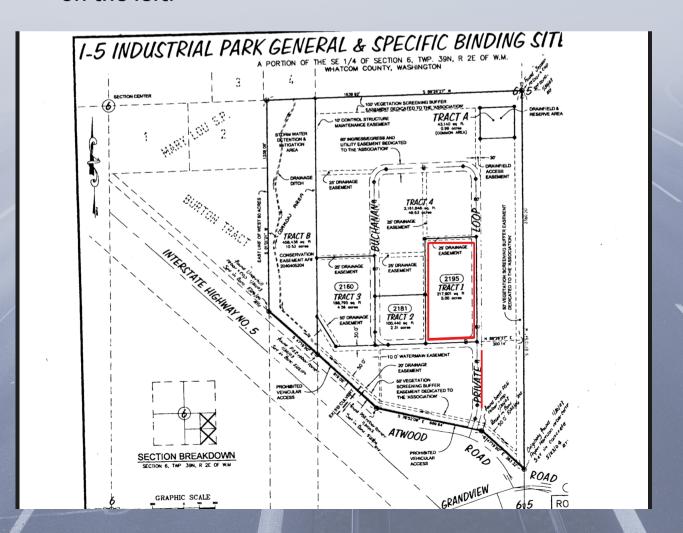

# 2195 Buchanan Loop

- Corner lot, level land.
- Located in a thriving Business Park.
- Strong community of proactive association members.

#### **MAP & DIRECTIONS:**

- Heading North on I-5 turn right off Grandview Exit 266
- Take an immediate left onto Atwood Road.
- I-5 Industrial Park will be directly to the Right.
- 2195 Buchanan loop is the second lot on the left.