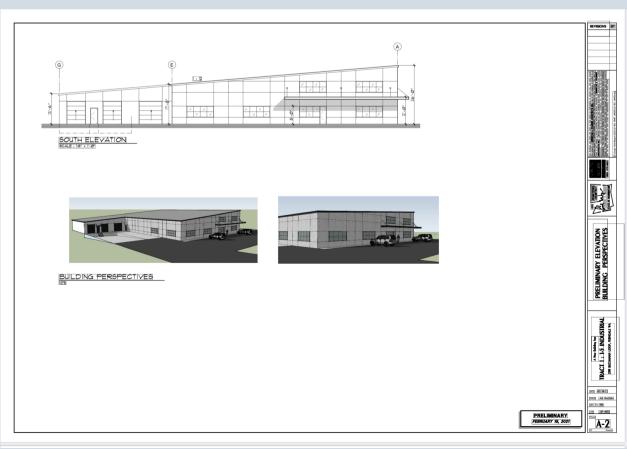

at Group Realtors

(360)739-5527

aliciaj@muljatgroup.com

NW MLS# -1518736

#### PRIME LOCATION!!



- Efficient access- one turn off i-5.
- Buchanan Loop circles the Industrial park providing 360 turn around for large vehicles.
- Close to the Canada Border and airports.
- Minutes from the city of Ferndale

# 2195 Buchanan Loop





- Corner lot, level land.
- Located in a thriving Business Park.
- Strong community of proactive association members.

## I-5 INDUSTRIAL PARK

#### 2195 BUCHANAN LOOP, FERNDALE, WA 98248

#### **MAP & DIRECTIONS:**

- Heading North on I-5 turn right off Grandview Exit 266
- Take an immediate left onto Atwood Road.
- I-5 Industrial Park will be directly to the Right.
- 2195 Buchanan loop is the second lot on the left.



### **Build to Suit building plans**







# Great opportunity offering several buying options:

- Turn Key/ Build to Suit
- Lease or Buy
- Purchase Raw Land
- pre permitting available for an additional fee.