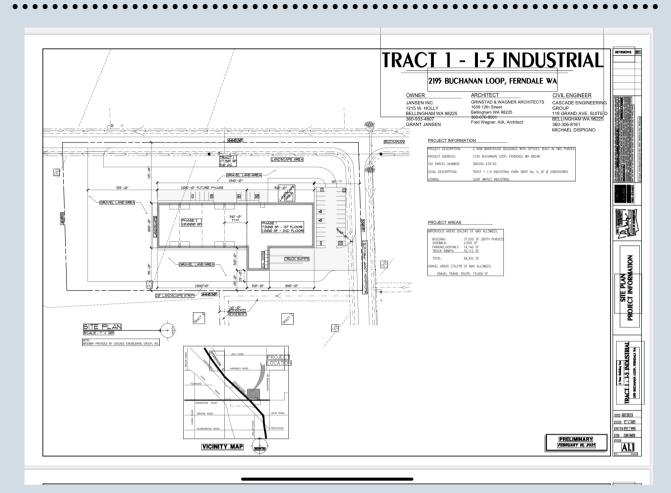

### **Build to Suit building plans**

# I-5 INDUSTRIAL PARK

2195 Buchanan Loop, Ferndale, WA 98248

- GREAT OPPORTUNITY AWAITS SUCCESS, IN A THRIVING BUSINESS PARK!
- 5 ACRES OF LIGHT INDUSTRIAL LAND ON A CORNER LOT
  - PRIME LOCATION! INDUSTRIAL
    PARK PARALLES I-5
- CONCRETE TILT UP TURN KEY/ BUILD TO SUIT OPTION TO LEASE or BUY RAW LAND
  - \$1,289,000.00
- 5 ACRES

# 2195 Buchanan Loop

- Corner lot, level land.
- Located in a thriving Business Park.
- Strong community of proactive association members.