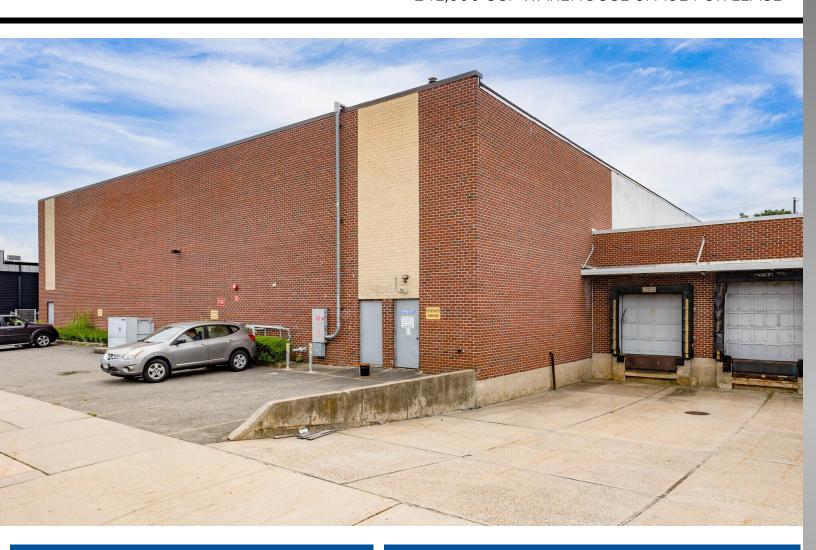

MINEOLA, NY

±42,500 USF WAREHOUSE SPACE FOR LEASE

#### **SPACE DETAILS**

Loading 2 loading docks

Ceiling Heights 12' - 26' under steel