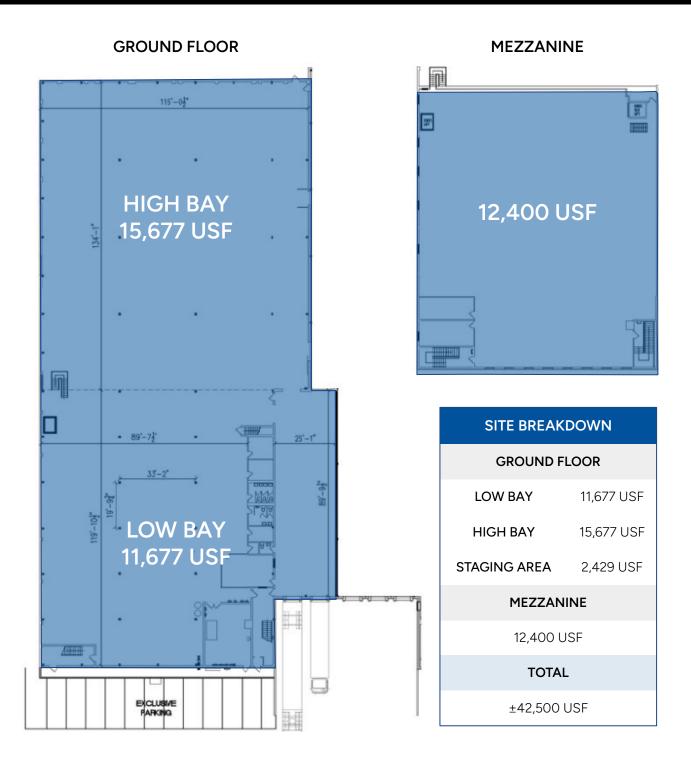

#### **AVAILABLE SPACES**

Full Site ±42,500 USF

#### **SPACE DETAILS**

Loading 2 loading docks

Ceiling Heights 12' - 26' under steel

Lease Rate: Upon request

MINEOLA, NY Site Plans with Breakdown

MINEOLA, NY Additional Interior Photos

MINEOLA, NY Aerial Map

The information contained herein has either been provided by publicly available data or obtained from sources that we deem reliable. The information is subject to errors, omissions, modifications, and to any listing condition not otherwise provided. We have no reason to doubt the accuracy of the details herein but provide no guarantee to its reliability. All zoning, measurements, allowable uses and all other information herein must be independently verified.