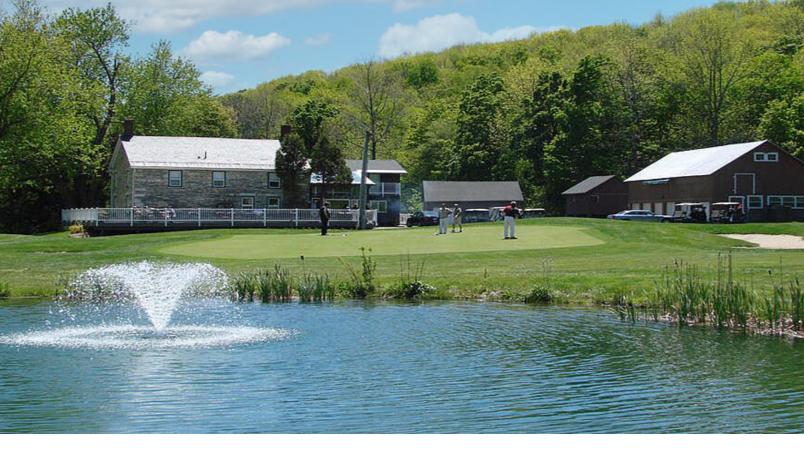

## **Terrific Lifestyle Opportunity**

775 WILLIAMSTOWN RD, LANESBOROUGH, MA 01237

12 beds | 5.5+ baths | 5,878 sqft | \$4,900,000 Terrific lifestyle opportunity. Gather year-round with family and friends on this one-of-a kind estate, including 2 houses, 4 historic barns, and the Berkshire's finest 9 hole golf course! 161 acres with stunning views, mountain paths, and Jim Kelly's stunning giant stonewalls throughout. Gorgeous New England marble stone farmhouse built in 1780, with modern addition featuring vaulted ceiling and massive windows which flood the dining and kitchen area with light. Enormous custom built hearth and fireplace, mahogany full bar, artisan-made bookcases, wrap-around deck. Close to Williams College and Jiminy Peak. The property offers swimming in two private ponds, and potential helipad on site. 6 bay carriage barn with second floor for offices/studios. 184 adjacent acres also available.