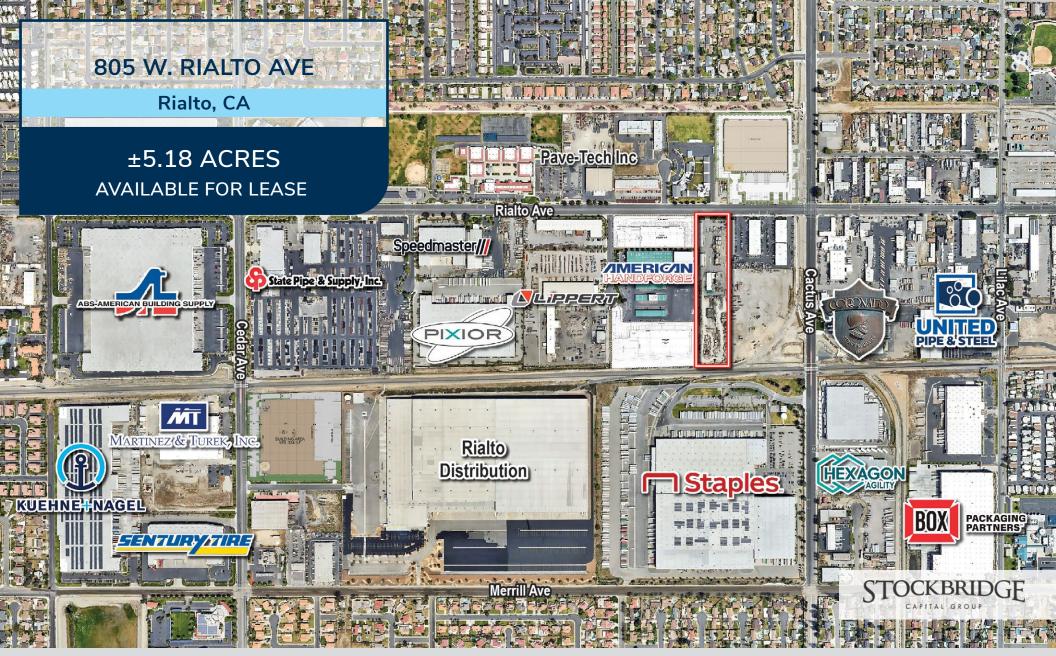

# ±5.18 ACRES AVAILABLE FOR LEASE

# PROPERTY FEATURES

- Lot Size: ±225,640 SF or ±5.18 Acres
- Zoning: General Manufacturing (M-2)
- Building 1 : ±5,500 SF (35' X 160')
  - Office Space: ±500 SF
  - Three (3) Ground Level Doors (14' X 14')
  - Warehouse Clear Height: 18'
- Building 2 : ±3,000 SF (35' X 90')
  - One (1) Ground Level Door (14' X 14')
  - Warehouse Clear Height: 18'
- Building 3: ±4,800 SF (35' X 120')
  - Three (3) Ground Level Doors (14' X 14')
  - Warehouse Clear Height: 18'
- 1,200 AMPS, 3 Phase 277/480 (Verify)
- Large Truck Scale
- Truck Wash Station
- · Exterior Pole Lighting
- Fully Fenced & Secured (North ½ is Block Wall + the Southern ½ is Chainlink fence)
- North ½ of the yard is Asphalt, and the Southern ½ is dirt