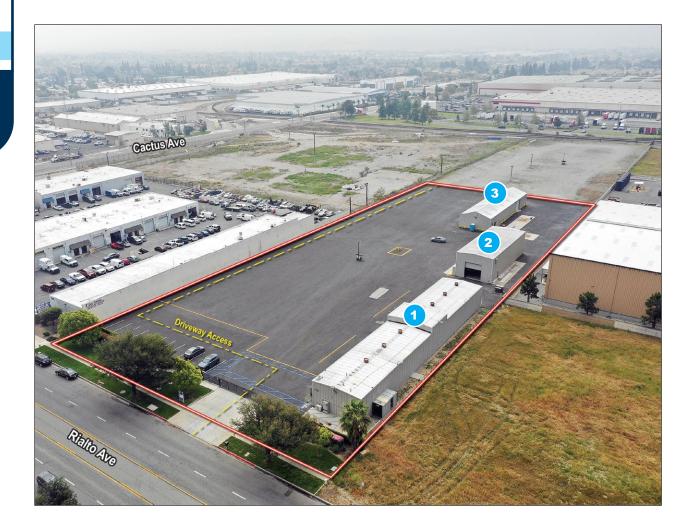

# **OPTION 2: PROPERTY FEATURES**

- Lot Size: ±2.65 Acres
- Zoning: General Manufacturing (M-2)
- Building 1 : ±5,500 SF (35' X 160')
  - Office Space: ±500 SF
  - Three (3) Ground Level Doors (14' X 14')
  - Warehouse Clear Height: 18'
- Building 2: ±3,000 SF (35' X 90')
  - One (1) Ground Level Door (14' X 14')
  - Warehouse Clear Height: 18'
- Building 3: ±4,800 SF (35' X 120')
  - Three (3) Ground Level Doors (14' X 14')
  - Warehouse Clear Height: 18'
- 1,200 AMPS, 3 Phase 277/480 (Verify)
- Large Truck Scale
- Truck Wash Station
- Exterior Pole Lighting
- Fully Fenced & Secured (North ½ is Block Wall + the Southern ½ is Chainlink fence)
- North ½ of the yard is Asphalt, and the Southern ½ is dirt

# PROPERTY FEATURES: 4