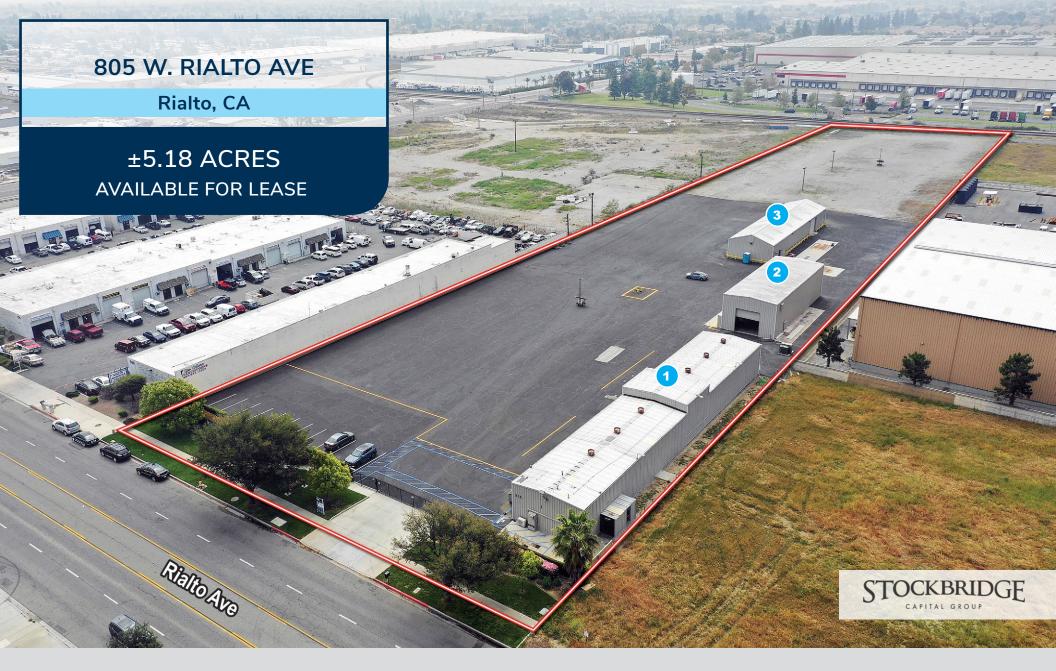

# ±5.18 ACRES AVAILABLE FOR LEASE

# PROPERTY FEATURES

- Lot Size: ±225,640 SF or ±5.18 Acres
- Zoning: General Manufacturing (M-2)
- Building 1 : ±5,500 SF (35' X 160')
  - Office Space: ±500 SF
  - Three (3) Ground Level Doors (14' X 14')
  - Warehouse Clear Height: 18'
- Building 2 : ±3,000 SF (35' X 90')
  - One (1) Ground Level Door (14' X 14')
  - Warehouse Clear Height: 18'
- Building 3: ±4,800 SF (35' X 120')
  - Three (3) Ground Level Doors (14' X 14')
  - Warehouse Clear Height: 18'
- 1,200 AMPS, 3 Phase 277/480 (Verify)
- Large Truck Scale
- Truck Wash Station
- · Exterior Pole Lighting
- Fully Fenced & Secured (North ½ is Block Wall + the Southern ½ is Chainlink fence)
- North ½ of the yard is Asphalt, and the Southern ½ is dirt

# **NEW IMPROVEMENTS**

- · Asphalt Repair/Slurry Seal/Stripe
- Roofing
- Overhead Doors & Man Doors
- Replace Damaged Exterior Panels
- Carpet & Painting Interior/Exterior
- Electrical (Lighting)
- Landscaping
- Upgraded Chain Link Fence