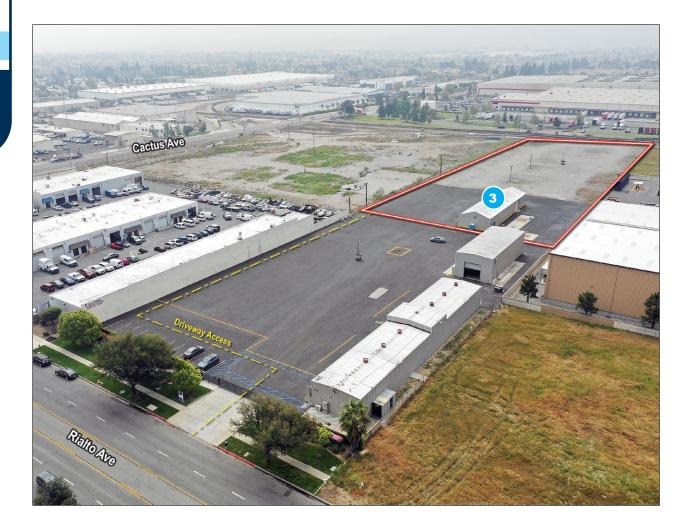

# **OPTION 3: PROPERTY FEATURES**

- Lot Size: ±3.25 Acres
- Zoning: General Manufacturing (M-2)
- Building 3: ±4,800 SF (35' X 120')
  - Three (3) Ground Level Doors (14' X 14')
  - Warehouse Clear Height: 18'
- 1,200 AMPS, 3 Phase 277/480 (Verify)
- Large Truck Scale
- Truck Wash Station
- Exterior Pole Lighting
- Fully Fenced & Secured (North ½ is Block Wall + the Southern ½ is Chainlink fence)
- North ½ of the yard is Asphalt, and the Southern ½ is dirt

## **PROPERTY FEATURES: 5**