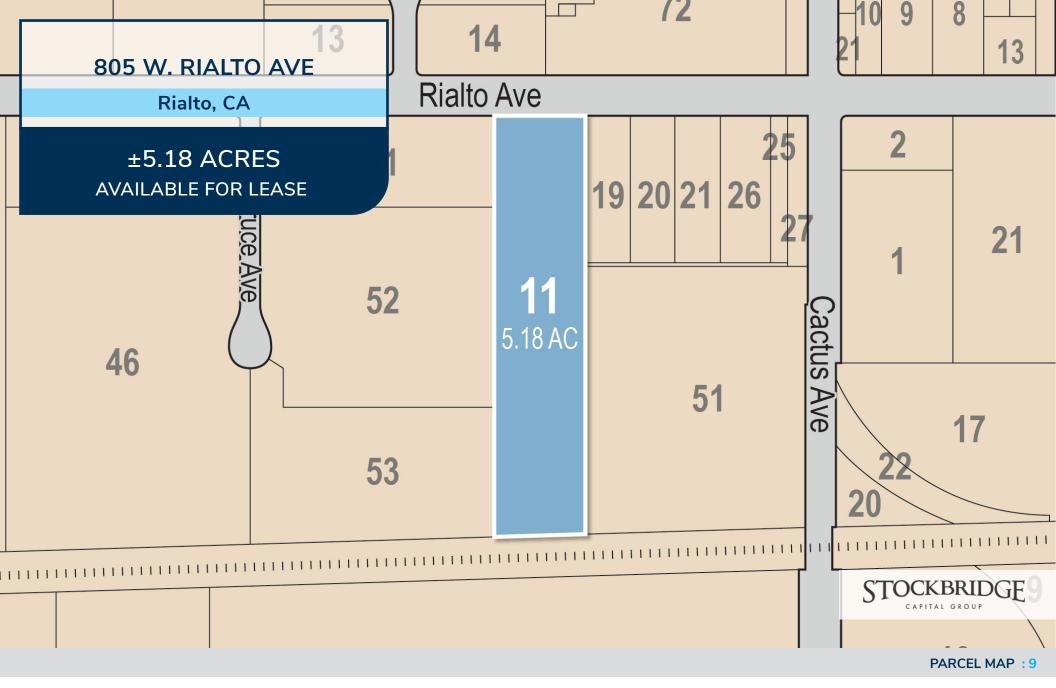

# ±5.18 ACRES AVAILABLE FOR LEASE

# PROPERTY FEATURES

- Lot Size: ±225,640 SF or ±5.18 Acres
- Zoning: General Manufacturing (M-2)
- Building 1 : ±5,500 SF (35' X 160')
  - Office Space: ±500 SF
  - Three (3) Ground Level Doors (14' X 14')
  - Warehouse Clear Height: 18'
- Building 2 : ±3,000 SF (35' X 90')
  - One (1) Ground Level Door (14' X 14')
  - Warehouse Clear Height: 18'
- Building 3: ±4,800 SF (35' X 120')
  - Three (3) Ground Level Doors (14' X 14')
  - Warehouse Clear Height: 18'
- 1,200 AMPS, 3 Phase 277/480 (Verify)
- Large Truck Scale
- Truck Wash Station
- · Exterior Pole Lighting
- Fully Fenced & Secured (North ½ is Block Wall + the Southern ½ is Chainlink fence)
- North ½ of the yard is Asphalt, and the Southern ½ is dirt