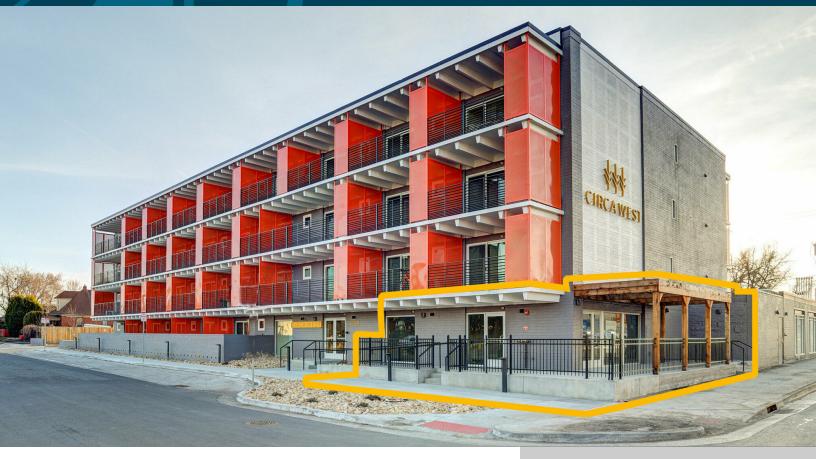

# Ground Floor Retail Condo Opportunity LIST PRICE: \$425,000

#### **PROPERTY FEATURES**

- Priced to sell, motivated seller
- This area of the West Colfax/Sloans Lake corridor has seen significant development in the last several years and is continuing to grow as a significant trade area of Denver
- Corner unit prominence, storefront glass, highly visible location on Colfax Avenue
- Includes outdoor space with open-air patio and Pergula
- Located within the highly desirable Sloan's Lake neighborhood
- Several successful retail operations driving demand and pedestrian traffic to this intersection, creating a node of demand
- Over 36,000 cars per day on West Colfax
- Attractive owner financial options available
- · Stubbed for utilities
- Limited corner retail storefronts available with a storefront & outdoor patio

#### **PROPERTY OVERVIEW**

| Current Leasable SF: | 1,480 SF          |
|----------------------|-------------------|
| Zoning:              | U-MS-5            |
| Taxes:               | \$10,136.30       |
| HOA Dues:            | \$413/Month (est) |