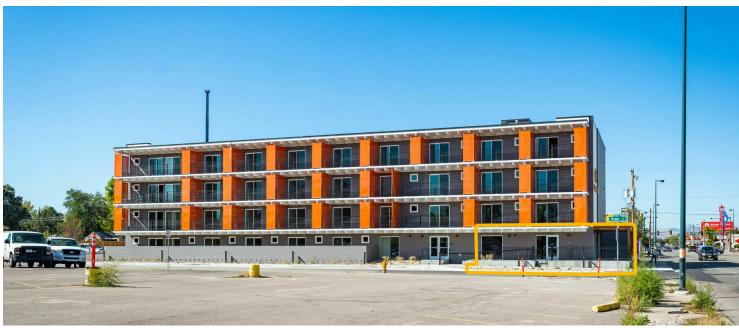

# Ground Floor Retail Condo Opportunity LIST PRICE: \$425,000

#### **PROPERTY FEATURES**

- Priced to sell, motivated seller
- This area of the West Colfax/Sloans Lake corridor has seen significant development in the last several years and is continuing to grow as a significant trade area of Denver
- Corner unit prominence, storefront glass, highly visible location on Colfax Avenue
- Includes outdoor space with open-air patio and Pergula
- Located within the highly desirable Sloan's Lake neighborhood
- Several successful retail operations driving demand and pedestrian traffic to this intersection, creating a node of demand
- Over 36,000 cars per day on West Colfax
- Attractive owner financial options available
- · Stubbed for utilities
- Limited corner retail storefronts available with a storefront & outdoor patio

#### **PROPERTY OVERVIEW**

| Current Leasable SF: | 1,480 SF          |
|----------------------|-------------------|
| Zoning:              | U-MS-5            |
| Taxes:               | \$10,136.30       |
| HOA Dues:            | \$413/Month (est) |