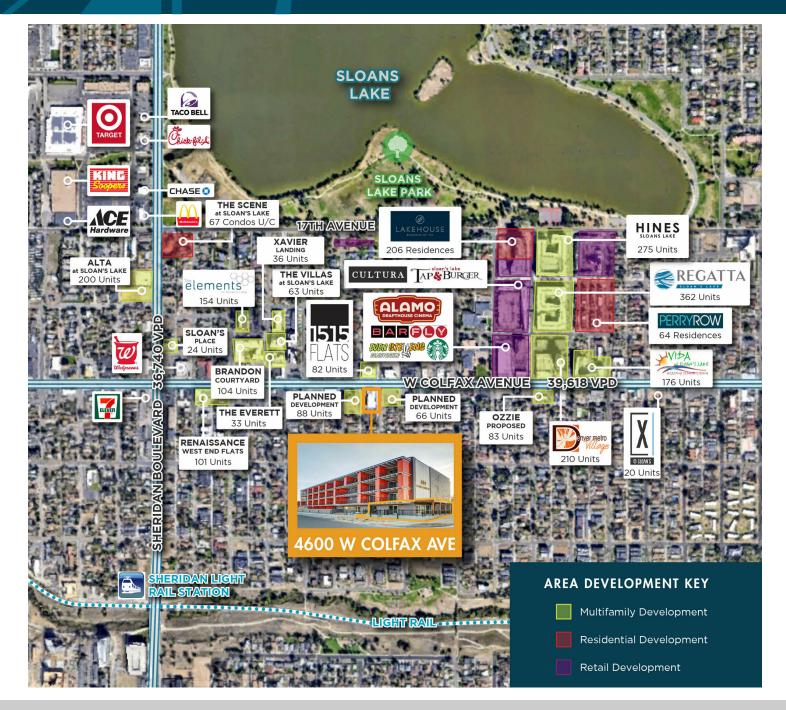

#### **PROPERTY FEATURES**

- Priced to sell, motivated seller
- This area of the West Colfax/Sloans Lake corridor has seen significant development in the last several years and is continuing to grow as a significant trade area of Denver
- Corner unit prominence, storefront glass, highly visible location on Colfax Avenue
- Includes outdoor space with open-air patio and Pergula
- Located within the highly desirable Sloan's Lake neighborhood
- Several successful retail operations driving demand and pedestrian traffic to this intersection, creating a node of demand
- Over 36,000 cars per day on West Colfax
- Attractive owner financial options available
- · Stubbed for utilities
- Limited corner retail storefronts available with a storefront & outdoor patio