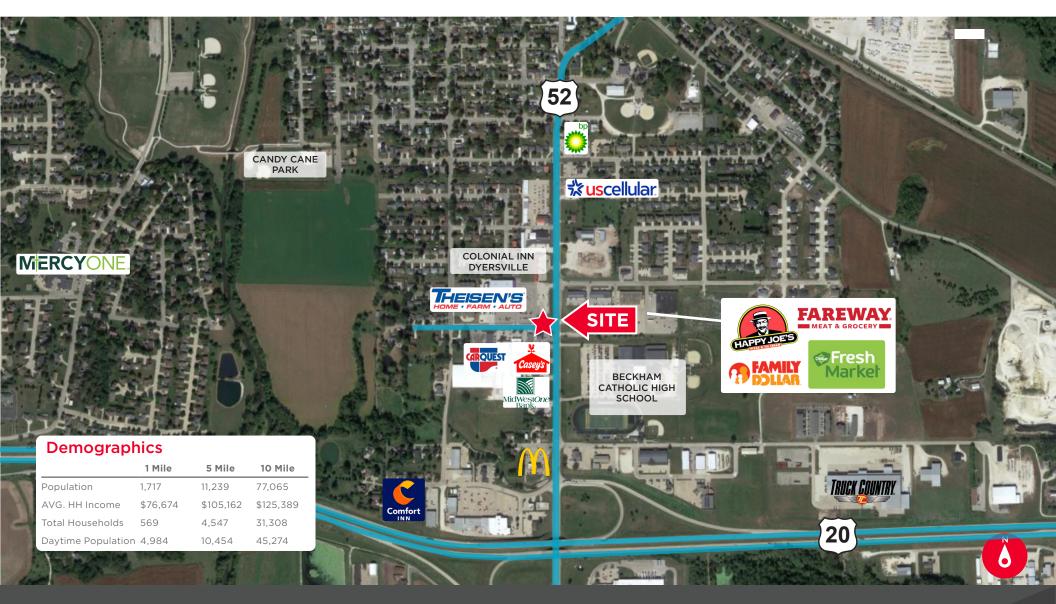

## **836 13TH AVE SE** DYERSVILLE / IOWA, 52040

AVAILABLE: +/- 0.30 AC

### AVAILABLE: +/- 0.30 AC

- +/- 0.30 acres available for build to suit
- Close proximity to Theisen's Home Farm & Auto of Dyersville
- Located off of Hwy 52 with close proximity to Hwy 20
- Nearby businesses include: Theisen's Home Farm and Auto, Family Dollar, Happy Joe's, Fareway Meat & Grochery, and Beckham High School

# **AERIAL**