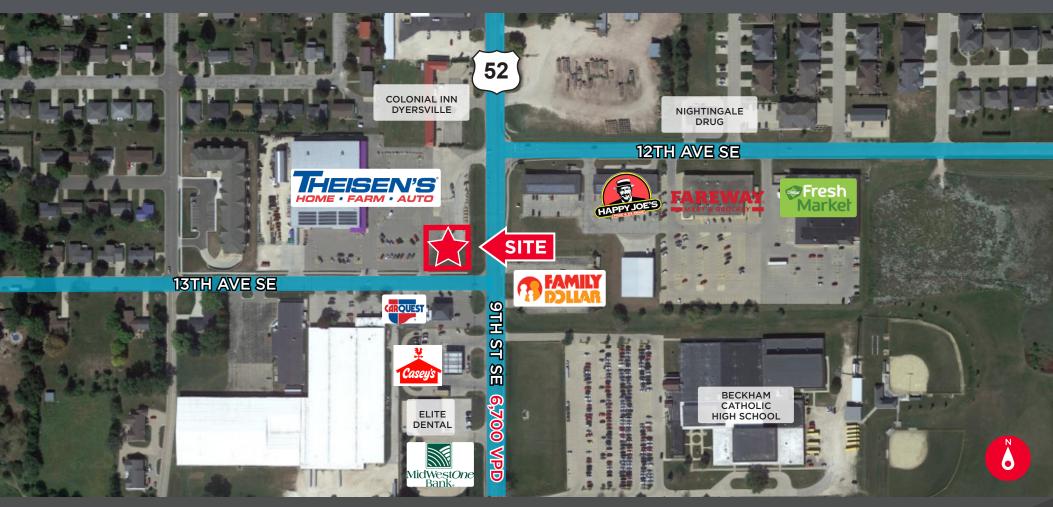

## **836 13TH AVE SE** DYERSVILLE / IOWA, 52040

AVAILABLE: +/- 0.30 AC

### AVAILABLE: +/- 0.30 AC

- +/- 0.30 acres available for build to suit
- Close proximity to Theisen's Home Farm & Auto of Dyersville
- Located off of Hwy 52 with close proximity to Hwy 20
- Nearby businesses include: Theisen's Home Farm and Auto, Family Dollar, Happy Joe's, Fareway Meat & Grochery, and Beckham High School

# **AERIAL**