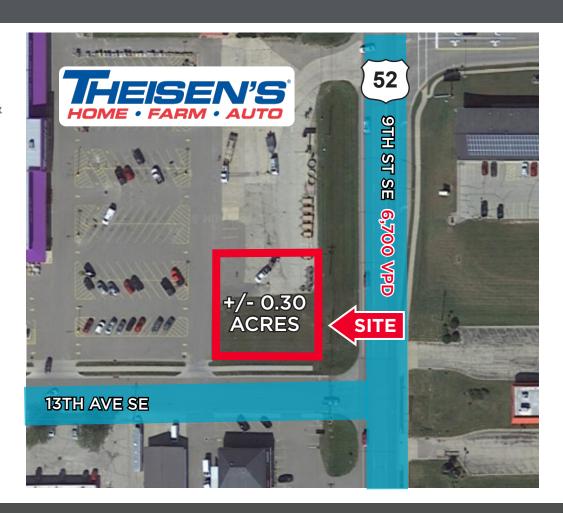

## **836 13TH AVE SE** DYERSVILLE / IOWA, 52040

AVAILABLE: +/- 0.30 AC

### AVAILABLE: +/- 0.30 AC

- +/- 0.30 acres available for build to suit
- Close proximity to Theisen's Home Farm & Auto of Dyersville
- Located off of Hwy 52 with close proximity to Hwy 20
- Nearby businesses include: Theisen's Home Farm and Auto, Family Dollar, Happy Joe's, Fareway Meat & Grochery, and Beckham High School