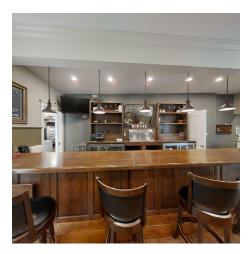

### PROPERTY DESCRIPTION

The Iconic "Spinning Wheel" Restaurant is located on nearly 4 picturesque acres and is a destination for weddings, banquets, and corporate events, remaining one of the most successfully operating businesses in the area. The restaurant boasts ample kitchen space, offering flexible service options that allow for restaurant uses which are not limited to catering, banquet, dine-in and take out.

The restaurant patio and grounds offers additional seating for 128+ with sweeping views of the gardens and scenic New England charm. Lease a piece of Redding's culinary heritage and make your mark on the local dining scene with the Spinning Wheel Restaurant.

### **PROPERTY HIGHLIGHTS**

- · Excellent location, accessibility, and visibility
- · Classic New England architecture and inviting exterior
- · Beautifully appointed interior and large kitchen
- · Freestanding building with dedicated parking
- · Large seating capacity for interior and exterior dining