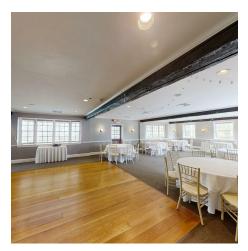

### PROPERTY DESCRIPTION

The Iconic "Spinning Wheel" Restaurant is located on nearly 4 picturesque acres and is a destination for weddings, banquets, and corporate events, remaining one of the most successfully operating businesses in the area. The restaurant boasts ample kitchen space, offering flexible service options that allow for restaurant uses which are not limited to catering, banquet, dine-in and take out.

The restaurant patio and grounds offers additional seating for 128+ with sweeping views of the gardens and scenic New England charm. Lease a piece of Redding's culinary heritage and make your mark on the local dining scene with the Spinning Wheel Restaurant.

### **PROPERTY HIGHLIGHTS**

- · Excellent location, accessibility, and visibility
- · Classic New England architecture and inviting exterior
- · Beautifully appointed interior and large kitchen
- · Freestanding building with dedicated parking
- · Large seating capacity for interior and exterior dining