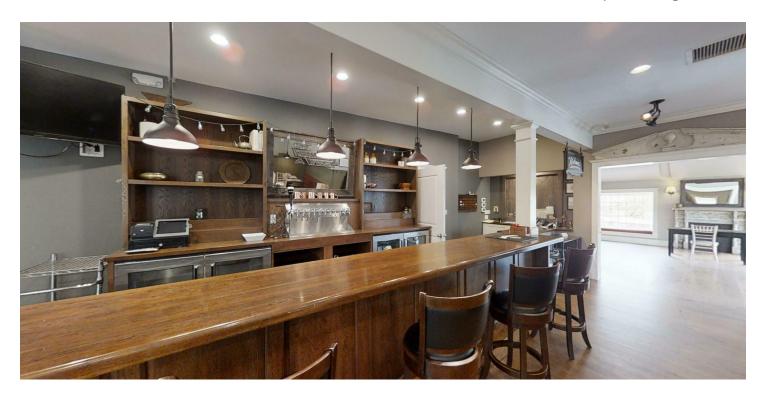

### PROPERTY DESCRIPTION

The Iconic "Spinning Wheel" Restaurant is located on nearly 4 picturesque acres and is a destination for weddings, banquets, and corporate events, remaining one of the most successfully operating businesses in the area. The restaurant boasts ample kitchen space, offering flexible service options that allow for restaurant uses which are not limited to catering, banquet, dine-in and take out.

The restaurant patio and grounds offers additional seating for 128+ with sweeping views of the gardens and scenic New England charm. Lease a piece of Redding's culinary heritage and make your mark on the local dining scene with the Spinning Wheel Restaurant.

### **PROPERTY HIGHLIGHTS**

- · Excellent location, accessibility, and visibility
- · Classic New England architecture and inviting exterior
- · Beautifully appointed interior and large kitchen
- · Freestanding building with dedicated parking
- · Large seating capacity for interior and exterior dining