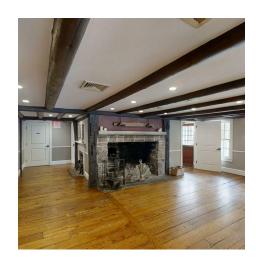

### PROPERTY DESCRIPTION

The Iconic "Spinning Wheel" Restaurant is located on nearly 4 picturesque acres and is a destination for weddings, banquets, and corporate events, remaining one of the most successfully operating businesses in the area. The restaurant boasts ample kitchen space, offering flexible service options that allow for restaurant uses which are not limited to catering, banquet, dine-in and take out.

The restaurant patio and grounds offers additional seating for 128+ with sweeping views of the gardens and scenic New England charm. Lease a piece of Redding's culinary heritage and make your mark on the local dining scene with the Spinning Wheel Restaurant.

### **PROPERTY HIGHLIGHTS**

- · Excellent location, accessibility, and visibility
- · Classic New England architecture and inviting exterior
- · Beautifully appointed interior and large kitchen
- · Freestanding building with dedicated parking
- · Large seating capacity for interior and exterior dining