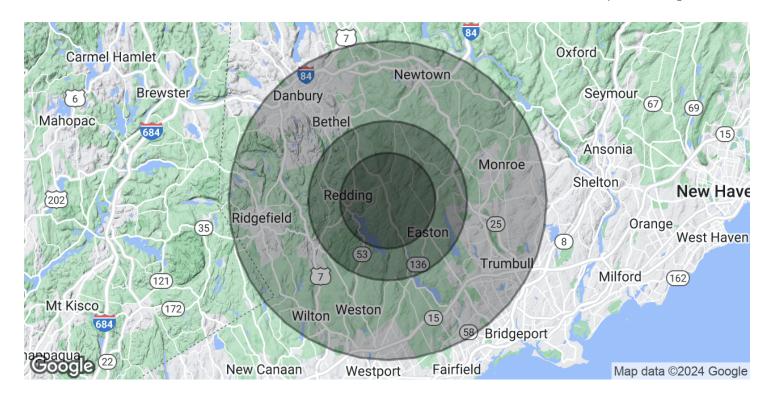

| DEMOGRAPHICS      | 3 MILES   | 5 MILES   | 10 MILES  |
|-------------------|-----------|-----------|-----------|
| Total Households  | 2,117     | 9,334     | 114,333   |
| Total Population  | 5,871     | 25,832    | 322,606   |
| Average HH Income | \$215,947 | \$202,901 | \$179,919 |

# THE SPINNING WHEEL RESTAURANT

109 Black Rock Tpke Redding, CT 06896

| POPULATION           | 3 MILES   | 5 MILES   | 10 MILES  |
|----------------------|-----------|-----------|-----------|
| Total Population     | 5,871     | 25,832    | 322,606   |
| Average Age          | 44        | 44        | 41        |
| Average Age (Male)   | 44        | 43        | 40        |
| Average Age (Female) | 45        | 44        | 43        |
| HOUSEHOLDS & INCOME  | 3 MILES   | 5 MILES   | 10 MILES  |
| Total Households     | 2,117     | 9,334     | 114,333   |
| # of Persons per HH  | 2.8       | 2.8       | 2.8       |
| Average HH Income    | \$215,947 | \$202,901 | \$179,919 |
| Average House Value  | \$787,471 | \$723,606 | \$628,419 |

Demographics data derived from AlphaMap

Alice Fitzsimons D 203 770 2843 2