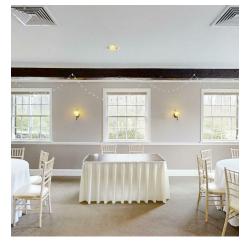

### PROPERTY DESCRIPTION

The Iconic "Spinning Wheel" Restaurant is located on nearly 4 picturesque acres and is a destination for weddings, banquets, and corporate events, remaining one of the most successfully operating businesses in the area. The restaurant boasts ample kitchen space, offering flexible service options that allow for restaurant uses which are not limited to catering, banquet, dine-in and take out.

The restaurant patio and grounds offers additional seating for 128+ with sweeping views of the gardens and scenic New England charm. Lease a piece of Redding's culinary heritage and make your mark on the local dining scene with the Spinning Wheel Restaurant.

### **PROPERTY HIGHLIGHTS**

- · Excellent location, accessibility, and visibility
- · Classic New England architecture and inviting exterior
- · Beautifully appointed interior and large kitchen
- · Freestanding building with dedicated parking
- · Large seating capacity for interior and exterior dining