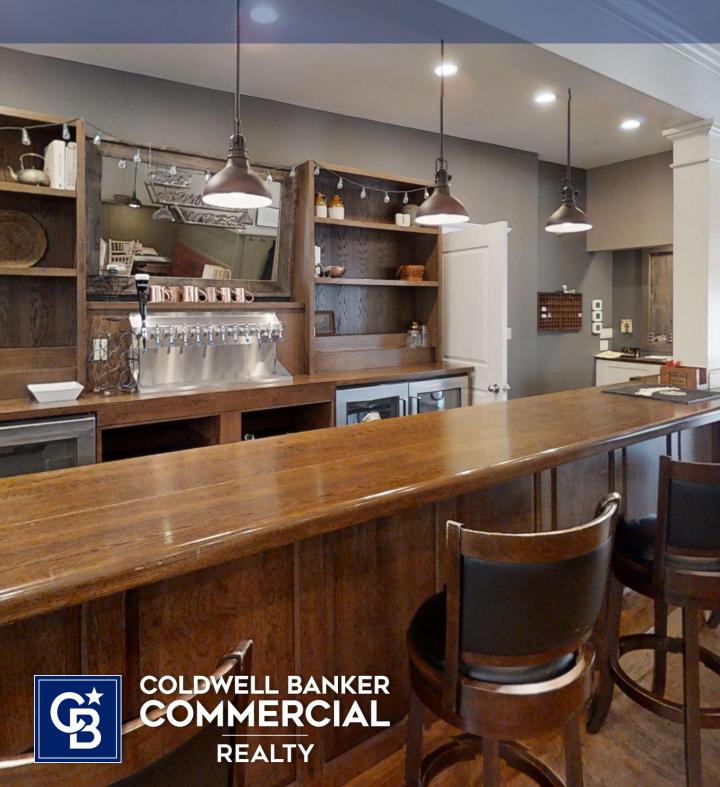

### PROPERTY DESCRIPTION

The Iconic "Spinning Wheel" Restaurant is located on nearly 4 picturesque acres and is a destination for weddings, banquets, and corporate events, remaining one of the most successfully operating businesses in the area. The restaurant boasts ample kitchen space, offering flexible service options that allow for restaurant uses which are not limited to catering, banquet, dine-in and take out.

The restaurant patio and grounds offers additional seating for 128+ with sweeping views of the gardens and scenic New England charm. Lease a piece of Redding's culinary heritage and make your mark on the local dining scene with the Spinning Wheel Restaurant.

### **PROPERTY HIGHLIGHTS**

- · Excellent location, accessibility, and visibility
- · Classic New England architecture and inviting exterior
- · Beautifully appointed interior and large kitchen
- · Freestanding building with dedicated parking
- · Large seating capacity for interior and exterior dining