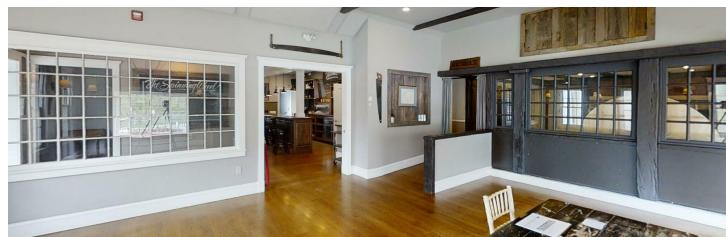

### PROPERTY DESCRIPTION

The Iconic "Spinning Wheel" Restaurant is located on nearly 4 picturesque acres and is a destination for weddings, banquets, and corporate events, remaining one of the most successfully operating businesses in the area. The restaurant boasts ample kitchen space, offering flexible service options that allow for restaurant uses which are not limited to catering, banquet, dine-in and take out.

The restaurant patio and grounds offers additional seating for 128+ with sweeping views of the gardens and scenic New England charm. Lease a piece of Redding's culinary heritage and make your mark on the local dining scene with the Spinning Wheel Restaurant.

### **PROPERTY HIGHLIGHTS**

- · Excellent location, accessibility, and visibility
- · Classic New England architecture and inviting exterior
- · Beautifully appointed interior and large kitchen
- · Freestanding building with dedicated parking
- · Large seating capacity for interior and exterior dining