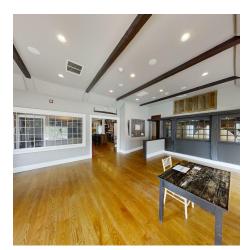

### PROPERTY DESCRIPTION

The Iconic "Spinning Wheel" Restaurant is located on nearly 4 picturesque acres and is a destination for weddings, banquets, and corporate events, remaining one of the most successfully operating businesses in the area. The restaurant boasts ample kitchen space, offering flexible service options that allow for restaurant uses which are not limited to catering, banquet, dine-in and take out.

The restaurant patio and grounds offers additional seating for 128+ with sweeping views of the gardens and scenic New England charm. Lease a piece of Redding's culinary heritage and make your mark on the local dining scene with the Spinning Wheel Restaurant.

### **PROPERTY HIGHLIGHTS**

- · Excellent location, accessibility, and visibility
- · Classic New England architecture and inviting exterior
- · Beautifully appointed interior and large kitchen
- · Freestanding building with dedicated parking
- · Large seating capacity for interior and exterior dining