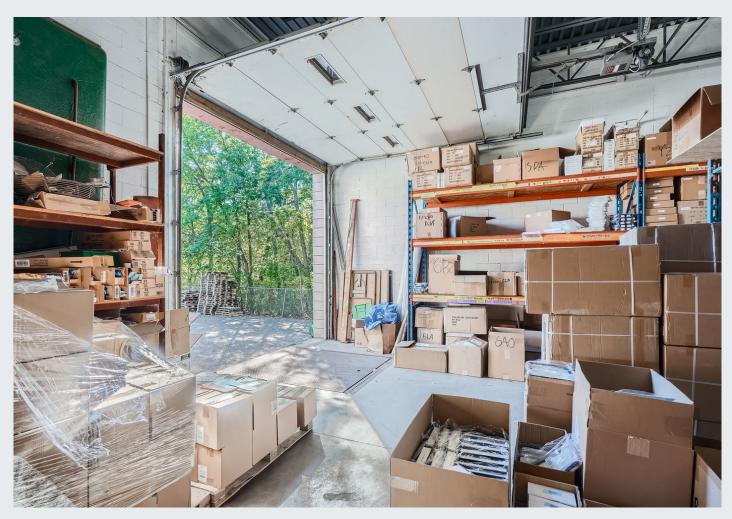

### **PROPERTY HIGHLIGHTS:**

- Rare owner/user opportunity!
- Excellent location
- Entire building climate controlled
- New rooftop units (4) replaced in 2023
- 1 dock (12' x 12')
- 1 drive-in (10' x 12')
- 16' clear in warehouse
- Ample parking 25 stalls
- LED lighting throughout warehouse
- Energy efficient building solar installed

| Address        | 2075 Prosperity Rd,<br>Maplewood, MN<br>55109               |
|----------------|-------------------------------------------------------------|
| Building Size  | 12,505 SF (1st Level),<br>3,100 SF Mezz,<br>15,605 SF Total |
| Lot Area       | 1.45 Acres                                                  |
| Original Built | 1972 (~5,000 sq.ft)                                         |
| Addition Built | 2000 (~10,500 sq.ft)                                        |
| Clear Height   | 16'                                                         |
| Dock           | 12' x 12'                                                   |
| Drive In       | 10' x 12'                                                   |
| Power          | 800A, 120/208v,<br>3 phase                                  |
| Zoning         | MU: Mixed Use                                               |
| Sprinkler      | Fully Sprinklered                                           |
| 2024 Taxes     | \$55,739.04                                                 |
| Sale Price     | \$1,850,000                                                 |
| Lease Rates    | Negotiable                                                  |