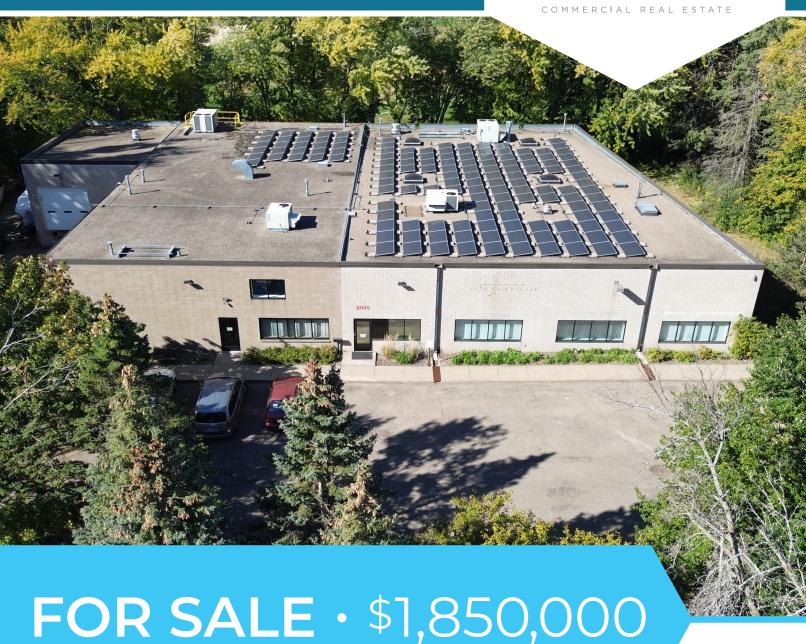

# **2075 PROSPERITY RD**MAPLEWOOD, MN

**KYLE KALIVODA** 

DIRECTOR KYLE@MONARCHCRE.COM 763 242 8127

MONARCHCRE.COM

### **PROPERTY HIGHLIGHTS:**

- Rare owner/user opportunity!
- Excellent location
- Entire building climate controlled
- New rooftop units (4) replaced in 2023
- 1 dock (12' x 12')
- 1 drive-in (10' x 12')
- 16' clear in warehouse
- Ample parking 25 stalls
- LED lighting throughout warehouse
- Energy efficient building solar installed

| Address        | 2075 Prosperity Rd,<br>Maplewood, MN<br>55109               |
|----------------|-------------------------------------------------------------|
| Building Size  | 12,505 SF (1st Level),<br>3,100 SF Mezz,<br>15,605 SF Total |
| Lot Area       | 1.45 Acres                                                  |
| Original Built | 1972 (~5,000 sq.ft)                                         |
| Addition Built | 2000 (~10,500 sq.ft)                                        |
| Clear Height   | 16'                                                         |
| Dock           | 12' x 12'                                                   |
| Drive In       | 10' x 12'                                                   |
| Power          | 800A, 120/208v,<br>3 phase                                  |
| Zoning         | MU: Mixed Use                                               |
| Sprinkler      | Fully Sprinklered                                           |
| 2024 Taxes     | \$55,739.04                                                 |
| Sale Price     | \$1,850,000                                                 |
| Lease Rates    | Negotiable                                                  |