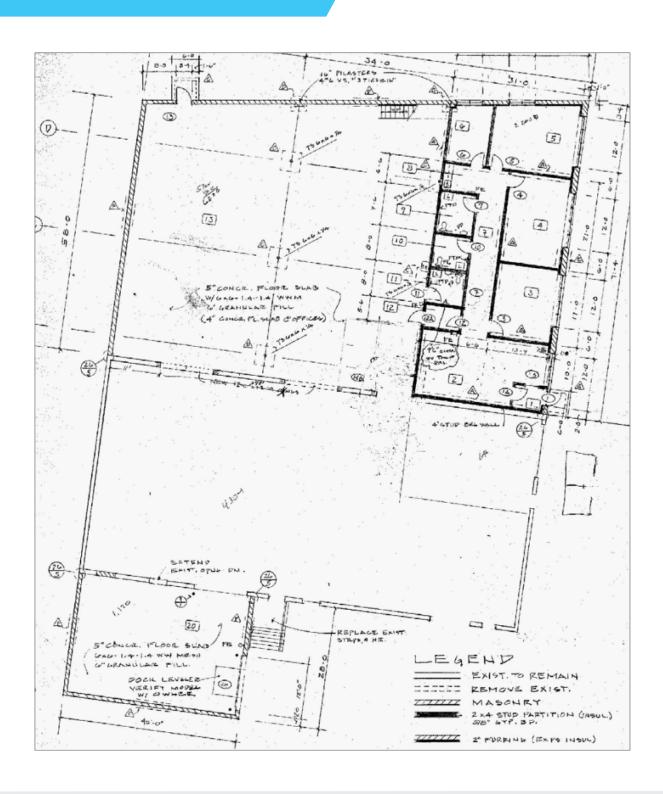

0,500 sq.ft)                                        |
| Clear Height   | 16'                                                         |
| Dock           | 12' x 12'                                                   |
| Drive In       | 10' x 12'                                                   |
| Power          | 800A, 120/208v,<br>3 phase                                  |
| Zoning         | MU: Mixed Use                                               |
| Sprinkler      | Fully Sprinklered                                           |
| 2024 Taxes     | \$55,739.04                                                 |
| Sale Price     | \$1,850,000                                                 |
| Lease Rates    | Negotiable                                                  |

### FLOOR PLAN



#### **KYLE KALIVODA**

DIRECTOR
KYLE@MONARCHCRE.COM
763 242 8127





















## AERIAL MAP



#### **KYLE KALIVODA**

DIRECTOR
KYLE@MONARCHCRE.COM
763 242 8127