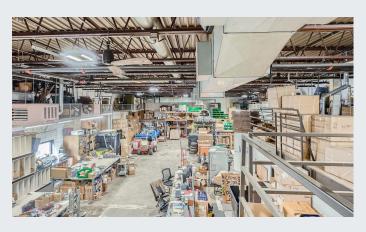

### **PROPERTY HIGHLIGHTS:**

- Rare owner/user opportunity!
- Excellent location
- Entire building climate controlled
- New rooftop units (4) replaced in 2023
- 1 dock (12' x 12')
- 1 drive-in (10' x 12')
- 16' clear in warehouse
- Ample parking 25 stalls
- LED lighting throughout warehouse
- Energy efficient building solar installed

| Address        | 2075 Prosperity Rd,<br>Maplewood, MN<br>55109               |
|----------------|-------------------------------------------------------------|
| Building Size  | 12,505 SF (1st Level),<br>3,100 SF Mezz,<br>15,605 SF Total |
| Lot Area       | 1.45 Acres                                                  |
| Original Built | 1972 (~5,000 sq.ft)                                         |
| Addition Built | 2000 (~10,500 sq.ft)                                        |
| Clear Height   | 16'                                                         |
| Dock           | 12' x 12'                                                   |
| Drive In       | 10' x 12'                                                   |
| Power          | 800A, 120/208v,<br>3 phase                                  |
| Zoning         | MU: Mixed Use                                               |
| Sprinkler      | Fully Sprinklered                                           |
| 2024 Taxes     | \$55,739.04                                                 |
| Sale Price     | \$1,850,000                                                 |
| Lease Rates    | Negotiable                                                  |