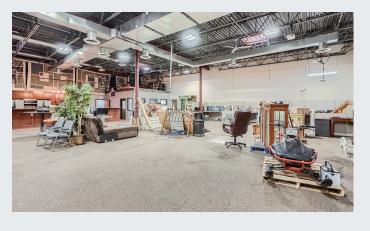

### **PROPERTY HIGHLIGHTS:**

- Rare owner/user opportunity!
- Excellent location
- Entire building climate controlled
- New rooftop units (4) replaced in 2023
- 1 dock (12' x 12')
- 1 drive-in (10' x 12')
- 16' clear in warehouse
- Ample parking 25 stalls
- LED lighting throughout warehouse
- Energy efficient building solar installed

| Address        | 2075 Prosperity Rd,<br>Maplewood, MN<br>55109               |
|----------------|-------------------------------------------------------------|
| Building Size  | 12,505 SF (1st Level),<br>3,100 SF Mezz,<br>15,605 SF Total |
| Lot Area       | 1.45 Acres                                                  |
| Original Built | 1972 (~5,000 sq.ft)                                         |
| Addition Built | 2000 (~10,500 sq.ft)                                        |
| Clear Height   | 16'                                                         |
| Dock           | 12' x 12'                                                   |
| Drive In       | 10' x 12'                                                   |
| Power          | 800A, 120/208v,<br>3 phase                                  |
| Zoning         | MU: Mixed Use                                               |
| Sprinkler      | Fully Sprinklered                                           |
| 2024 Taxes     | \$55,739.04                                                 |
| Sale Price     | \$1,850,000                                                 |
| Lease Rates    | Negotiable                                                  |