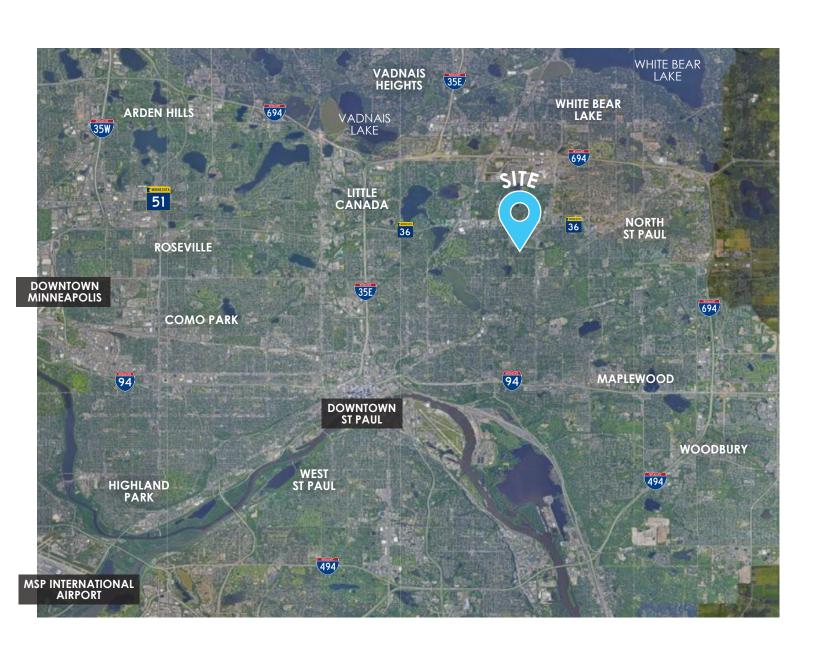

|
| Dock           | 12' x 12'                                                   |
| Drive In       | 10' x 12'                                                   |
| Power          | 800A, 120/208v,<br>3 phase                                  |
| Zoning         | MU: Mixed Use                                               |
| Sprinkler      | Fully Sprinklered                                           |
| 2024 Taxes     | \$55,739.04                                                 |
| Sale Price     | \$1,850,000                                                 |
| Lease Rates    | Negotiable                                                  |

### FLOOR PLAN



#### **KYLE KALIVODA**

DIRECTOR
KYLE@MONARCHCRE.COM
763 242 8127





















## AERIAL MAP



#### **KYLE KALIVODA**

DIRECTOR
KYLE@MONARCHCRE.COM
763 242 8127