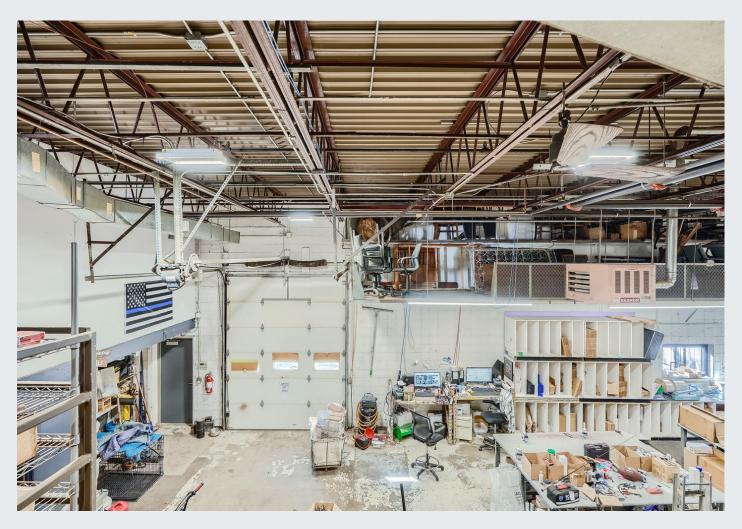

### **PROPERTY HIGHLIGHTS:**

- Rare owner/user opportunity!
- Excellent location
- Entire building climate controlled
- New rooftop units (4) replaced in 2023
- 1 dock (12' x 12')
- 1 drive-in (10' x 12')
- 16' clear in warehouse
- Ample parking 25 stalls
- LED lighting throughout warehouse
- Energy efficient building solar installed

| Address        | 2075 Prosperity Rd,<br>Maplewood, MN<br>55109               |
|----------------|-------------------------------------------------------------|
| Building Size  | 12,505 SF (1st Level),<br>3,100 SF Mezz,<br>15,605 SF Total |
| Lot Area       | 1.45 Acres                                                  |
| Original Built | 1972 (~5,000 sq.ft)                                         |
| Addition Built | 2000 (~10,500 sq.ft)                                        |
| Clear Height   | 16'                                                         |
| Dock           | 12' x 12'                                                   |
| Drive In       | 10' x 12'                                                   |
| Power          | 800A, 120/208v,<br>3 phase                                  |
| Zoning         | MU: Mixed Use                                               |
| Sprinkler      | Fully Sprinklered                                           |
| 2024 Taxes     | \$55,739.04                                                 |
| Sale Price     | \$1,850,000                                                 |
| Lease Rates    | Negotiable                                                  |