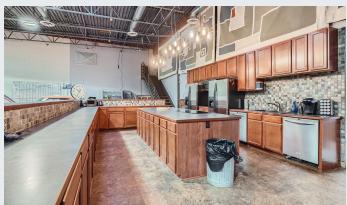

### **PROPERTY HIGHLIGHTS:**

- Rare owner/user opportunity!
- Excellent location
- Entire building climate controlled
- New rooftop units (4) replaced in 2023
- 1 dock (12' x 12')
- 1 drive-in (10' x 12')
- 16' clear in warehouse
- Ample parking 25 stalls
- LED lighting throughout warehouse
- Energy efficient building solar installed

| Address        | 2075 Prosperity Rd,<br>Maplewood, MN<br>55109               |
|----------------|-------------------------------------------------------------|
| Building Size  | 12,505 SF (1st Level),<br>3,100 SF Mezz,<br>15,605 SF Total |
| Lot Area       | 1.45 Acres                                                  |
| Original Built | 1972 (~5,000 sq.ft)                                         |
| Addition Built | 2000 (~10,500 sq.ft)                                        |
| Clear Height   | 16'                                                         |
| Dock           | 12' x 12'                                                   |
| Drive In       | 10' x 12'                                                   |
| Power          | 800A, 120/208v,<br>3 phase                                  |
| Zoning         | MU: Mixed Use                                               |
| Sprinkler      | Fully Sprinklered                                           |
| 2024 Taxes     | \$55,739.04                                                 |
| Sale Price     | \$1,850,000                                                 |
| Lease Rates    | Negotiable                                                  |