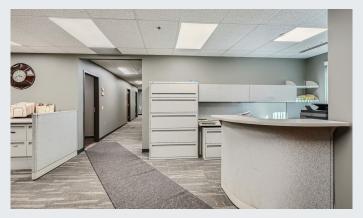

### **PROPERTY HIGHLIGHTS:**

- Rare owner/user opportunity!
- Excellent location
- Entire building climate controlled
- New rooftop units (4) replaced in 2023
- 1 dock (12' x 12')
- 1 drive-in (10' x 12')
- 16' clear in warehouse
- Ample parking 25 stalls
- LED lighting throughout warehouse
- Energy efficient building solar installed

| Address        | 2075 Prosperity Rd,<br>Maplewood, MN<br>55109               |
|----------------|-------------------------------------------------------------|
| Building Size  | 12,505 SF (1st Level),<br>3,100 SF Mezz,<br>15,605 SF Total |
| Lot Area       | 1.45 Acres                                                  |
| Original Built | 1972 (~5,000 sq.ft)                                         |
| Addition Built | 2000 (~10,500 sq.ft)                                        |
| Clear Height   | 16'                                                         |
| Dock           | 12' x 12'                                                   |
| Drive In       | 10' x 12'                                                   |
| Power          | 800A, 120/208v,<br>3 phase                                  |
| Zoning         | MU: Mixed Use                                               |
| Sprinkler      | Fully Sprinklered                                           |
| 2024 Taxes     | \$55,739.04                                                 |
| Sale Price     | \$1,850,000                                                 |
| Lease Rates    | Negotiable                                                  |