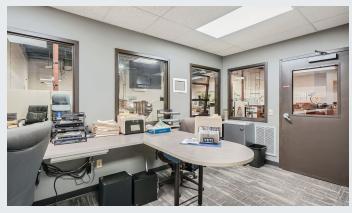

### **PROPERTY HIGHLIGHTS:**

- Rare owner/user opportunity!
- Excellent location
- Entire building climate controlled
- New rooftop units (4) replaced in 2023
- 1 dock (12' x 12')
- 1 drive-in (10' x 12')
- 16' clear in warehouse
- Ample parking 25 stalls
- LED lighting throughout warehouse
- Energy efficient building solar installed

| Address        | 2075 Prosperity Rd,<br>Maplewood, MN<br>55109               |
|----------------|-------------------------------------------------------------|
| Building Size  | 12,505 SF (1st Level),<br>3,100 SF Mezz,<br>15,605 SF Total |
| Lot Area       | 1.45 Acres                                                  |
| Original Built | 1972 (~5,000 sq.ft)                                         |
| Addition Built | 2000 (~10,500 sq.ft)                                        |
| Clear Height   | 16'                                                         |
| Dock           | 12' x 12'                                                   |
| Drive In       | 10' x 12'                                                   |
| Power          | 800A, 120/208v,<br>3 phase                                  |
| Zoning         | MU: Mixed Use                                               |
| Sprinkler      | Fully Sprinklered                                           |
| 2024 Taxes     | \$55,739.04                                                 |
| Sale Price     | \$1,850,000                                                 |
| Lease Rates    | Negotiable                                                  |