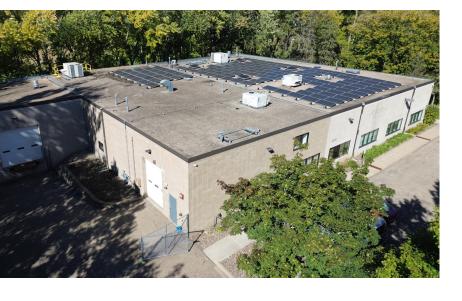

### **PROPERTY HIGHLIGHTS:**

- Rare owner/user opportunity!
- Excellent location
- Entire building climate controlled
- New rooftop units (4) replaced in 2023
- 1 dock (12' x 12')
- 1 drive-in (10' x 12')
- 16' clear in warehouse
- Ample parking 25 stalls
- LED lighting throughout warehouse
- Energy efficient building solar installed

## AERIAL MAP