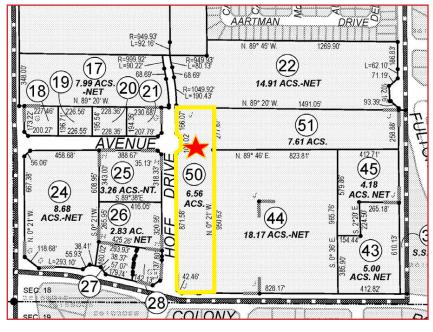

### LISTING DATA

**AVAILABLE SF:** 6.56± Acres

**APN:** 245-340-500-00

**ZONING:** C-2 (Commercial General)

 Prime commercial corner at signalized intersection surrounded by new and established retailers!