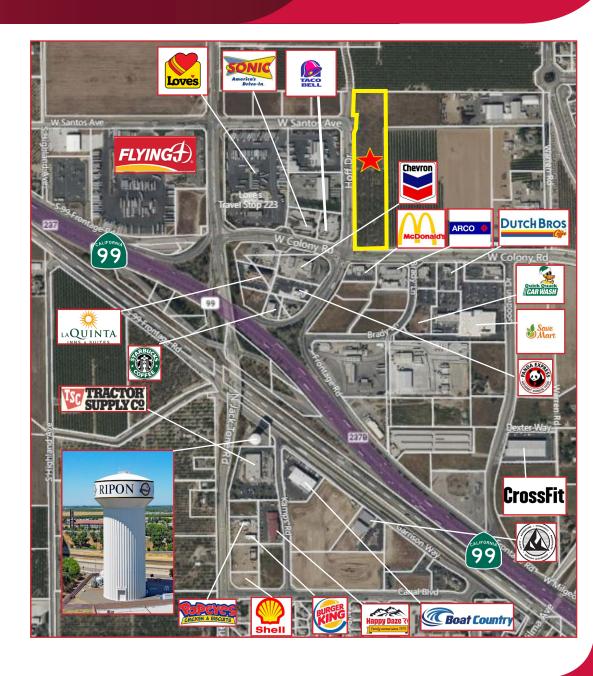

### LISTING DATA

**AVAILABLE SF:** 6.56± Acres

**APN:** 245-340-500-00

**ZONING:** C-2 (Commercial General)

 Prime commercial corner at signalized intersection surrounded by new and established retailers!

- All curbs, gutters and sidewalks in place
- Flexible zoning allows for a variety of uses
- Easy access to Highway 99 which sees over 120,000± Cars ADT
- Located across the street from Ripon's dominant neighborhood shopping center anchored by Savemart
- Nearby retailers and restaurants include McDonald's, Dutch Bros, Quick Quack Car Wash, Taco Bell, Panda Express and many more