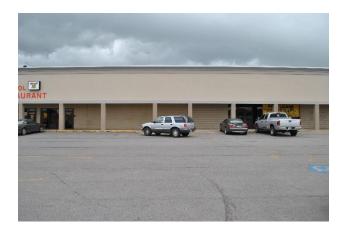

## PROPERTY INFORMATION

1402 Mockingbird Lane,

|                           | Sulphur Springs, Texas                                       |
|---------------------------|--------------------------------------------------------------|
| Square Footage Available: | Suite 3 – Approximately 1,650 SF                             |
| General Access:           | Interstate 30<br>Mockingbird Lane                            |
| Anchors:                  | Harbor Freight<br>Hibbett<br>Aaron's Rents                   |
| Amenities:                | High Visibility, Easy Ingress and Egress, Excellent Signage. |
| Zoning:                   | Commercial                                                   |