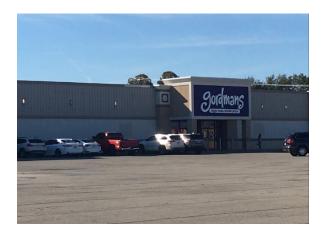

## PROPERTY INFORMATION

1402 Mockingbird Lane,

|                           | Sulphur Springs, Texas                                       |
|---------------------------|--------------------------------------------------------------|
| Square Footage Available: | Suite 3 – Approximately 1,650 SF                             |
| General Access:           | Interstate 30<br>Mockingbird Lane                            |
| Anchors:                  | Harbor Freight<br>Hibbett<br>Aaron's Rents                   |
| Amenities:                | High Visibility, Easy Ingress and Egress, Excellent Signage. |
| Zoning:                   | Commercial                                                   |