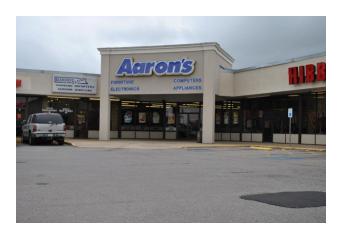

## PROPERTY INFORMATION

1402 Mockingbird Lane,

|                           | Sulphur Springs, Texas                                       |
|---------------------------|--------------------------------------------------------------|
| Square Footage Available: | Suite 3 – Approximately 1,650 SF                             |
| General Access:           | Interstate 30<br>Mockingbird Lane                            |
| Anchors:                  | Harbor Freight<br>Hibbett<br>Aaron's Rents                   |
| Amenities:                | High Visibility, Easy Ingress and Egress, Excellent Signage. |
| Zoning:                   | Commercial                                                   |