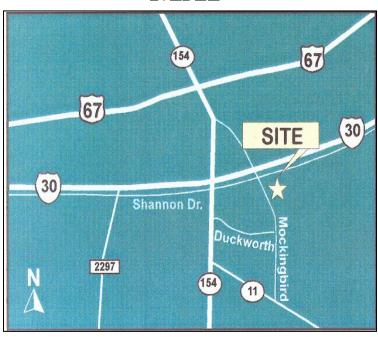

SF                             |
| General Access:           | Interstate 30<br>Mockingbird Lane                            |
| Anchors:                  | Harbor Freight<br>Hibbett<br>Aaron's Rents                   |
| Amenities:                | High Visibility, Easy Ingress and Egress, Excellent Signage. |
| Zoning:                   | Commercial                                                   |



## **SITE PLAN**





## **FLOOR PLAN**

(Actual layout may vary)



This information has been secured from sources we believe to be reliable, but we make no representations or warranties, expressed or implied, as to the accuracy of the information. References to square footage or age are approximate. Buyer must verify the information and bears all risk for any inaccuracies.



**MAP** 



## **TRAFFIC COUNTS**



This information has been secured from sources we believe to be reliable, but we make no representations or warranties, expressed or implied, as to the accuracy of the information. References to square footage or age are approximate. Buyer must verify the information and bears all risk for any inaccuracies.