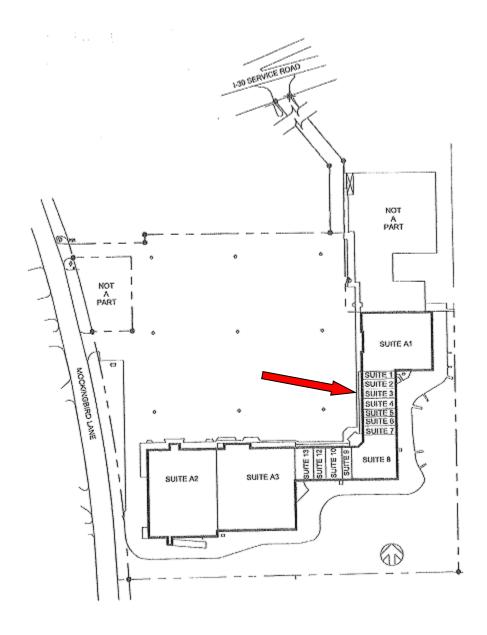

tt, Broker 903-753-2191 wnorthcutt@beerwellseasttexas.com



**Location:** 



## PROPERTY INFORMATION

1402 Mockingbird Lane,

|                           | Sulphur Springs, Texas                                       |
|---------------------------|--------------------------------------------------------------|
| Square Footage Available: | Suite 3 – Approximately 1,650 SF                             |
| General Access:           | Interstate 30<br>Mockingbird Lane                            |
| Anchors:                  | Harbor Freight<br>Hibbett<br>Aaron's Rents                   |
| Amenities:                | High Visibility, Easy Ingress and Egress, Excellent Signage. |
| Zoning:                   | Commercial                                                   |



## **SITE PLAN**





## **FLOOR PLAN**

(Actual layout may vary)



This information has been secured from sources we believe to be reliable, but we make no representations or warranties, expressed or implied, as to the accuracy of the information. References to square footage or age are approximate. Buyer must verify the information and bears all risk for any inaccuracies.



**MAP** 



## **TRAFFIC COUNTS**



This information has been secured from sources we believe to be reliable, but we make no representations or warranties, expressed or implied, as to the accuracy of the information. References to square footage or age are approximate. Buyer must verify the information and bears all risk for any inaccuracies.