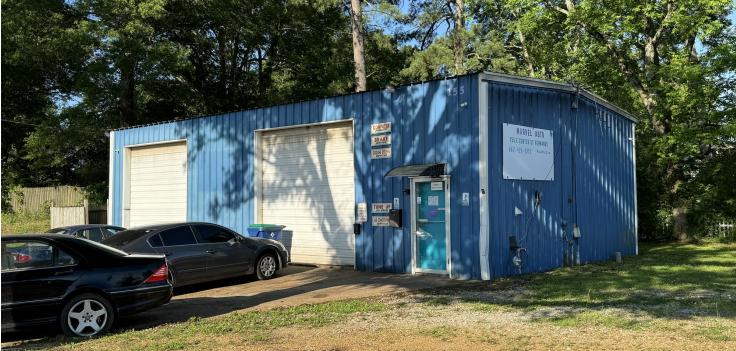

#### **PROPERTY DESCRIPTION**

Presenting a prime opportunity for retail investors, this freestanding building at 155 E Center St in Hernando, MS offers 1,500 SF of versatile space, ideally suited for a range of retail ventures. Built in 1975, this well-maintained property is situated in a strategic location within the Hernando area and is zoned C-2, providing flexibility for various commercial uses. With its convenient size and desirable zoning, this property presents a compelling investment for retail entrepreneurs seeking to establish or expand their presence in this dynamic market.

#### **PROPERTY HIGHLIGHTS**

- 1,500 SF free-standing building
- Constructed in 1975
- Zoned C-2 for versatile commercial use
- · Prime location within the Memphis area
- Ideal for retail or commercial ventures .
- Established presence in a dynamic market .