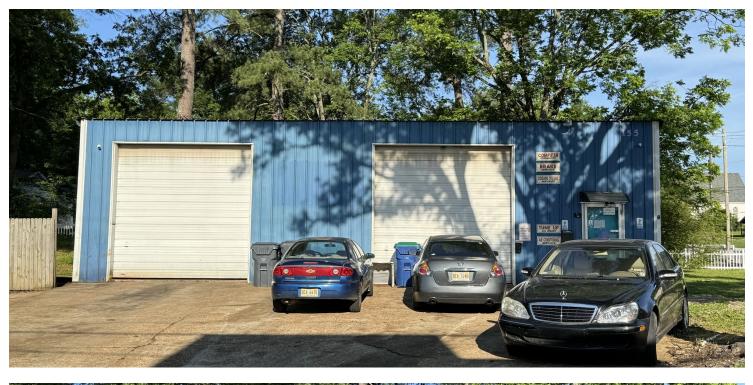

#### **PROPERTY DESCRIPTION**

Presenting a prime opportunity for retail investors, this freestanding building at 155 E Center St in Hernando, MS offers 1,500 SF of versatile space, ideally suited for a range of retail ventures. Built in 1975, this well-maintained property is situated in a strategic location within the Hernando area and is zoned C-2, providing flexibility for various commercial uses. With its convenient size and desirable zoning, this property presents a compelling investment for retail entrepreneurs seeking to establish or expand their presence in this dynamic market.

#### **PROPERTY HIGHLIGHTS**

- 1,500 SF free-standing building
- Constructed in 1975
- Zoned C-2 for versatile commercial use
- · Prime location within the Memphis area
- Ideal for retail or commercial ventures .
- Established presence in a dynamic market .