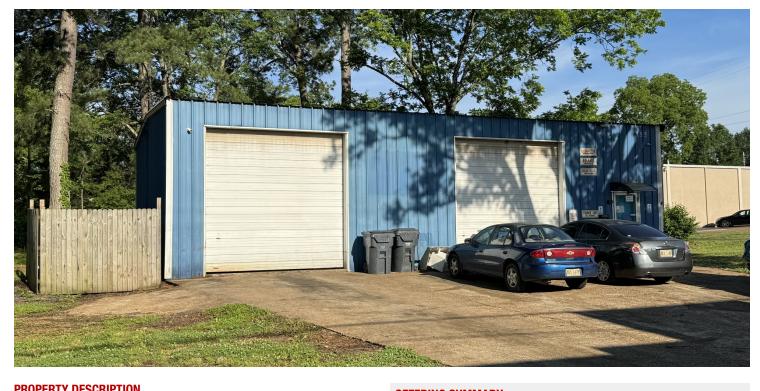

#### **PROPERTY DESCRIPTION**

Presenting a prime opportunity for retail investors, this freestanding building at 155 E Center St in Hernando, MS offers 1,500 SF of versatile space, ideally suited for a range of retail ventures. Built in 1975, this well-maintained property is situated in a strategic location within the Hernando area and is zoned C-2, providing flexibility for various commercial uses. With its convenient size and desirable zoning, this property presents a compelling investment for retail entrepreneurs seeking to establish or expand their presence in this dynamic market.

#### **PROPERTY HIGHLIGHTS**

- 1,500 SF free-standing building
- Constructed in 1975
- Zoned C-2 for versatile commercial use
- · Prime location within the Memphis area
- Ideal for retail or commercial ventures .
- Established presence in a dynamic market .