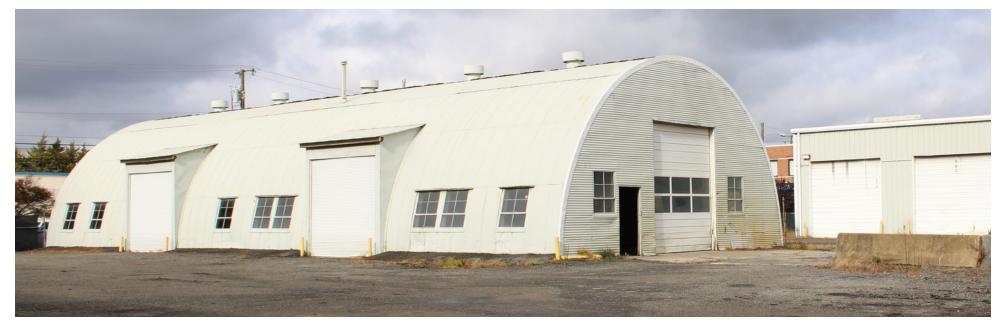

073   | 356,972   |
| Total Households   | 9,372     | 57,650    | 122,567   |
| Average HH Income  | \$112,726 | \$111,967 | \$103,406 |

### **PROPERTY OVERVIEW**

Buildings can be leased individually, with or without laydown yard/parking

### **PROPERTY HIGHLIGHTS**

- Short-term lease
- Fenced and secured laydown yard with privacy screening
- Mezzanine for storage in Building 1
- 3,000 SF finished office in Building 1
- Bathrooms and heating in all three budlings
- Building 2 & 3 could be removed for larger lay-down yard or more parking
- Gantry cranes in all three buildings
- Ideal for office and storage usage for nearby construction projects
- Potential for up to 85 parking space

## **BUILDING 1**

## WAREHOUSE/LAYDOWN YARD











## **BUILDING 2**

## WAREHOUSE/LAYDOWN YARD









# **BUILDING 3**

## WAREHOUSE/LAYDOWN YARD









## **AREA DEVELOPMENT**

## WAREHOUSE/LAYDOWN YARD





## **CONTACT INFORMATION**

WAREHOUSE/LAYDOWN YARD

1701 Roseneath Road | Richmond, VA 23230





Associate C. 804.759.5970 O. 804.944.9254 abrodie@slnusbaum.com

### TRIB SUTTON

Senior Director C. 804.337.6525 O. 804.477.8785 tsutton@slnusbaum.com

### **EMMA WILL**

Associate C. 804.821.9042 O. 804.508.7283 ewill@slnusbaum.com

#### COMMITMENT, INTEGRITY, EXCELLENCE, SINCE 1906.

Serving the Southeast and Mid-Atlantic region for well over a century, S.L. Nusbaum Realty Co. continues to provide a comprehensive experience for our clients and customers in all aspects of the multifamily and commercial real estate industry.

### **CLICK HERE TO LEARN MORE**

### **DISCLAIMER:**