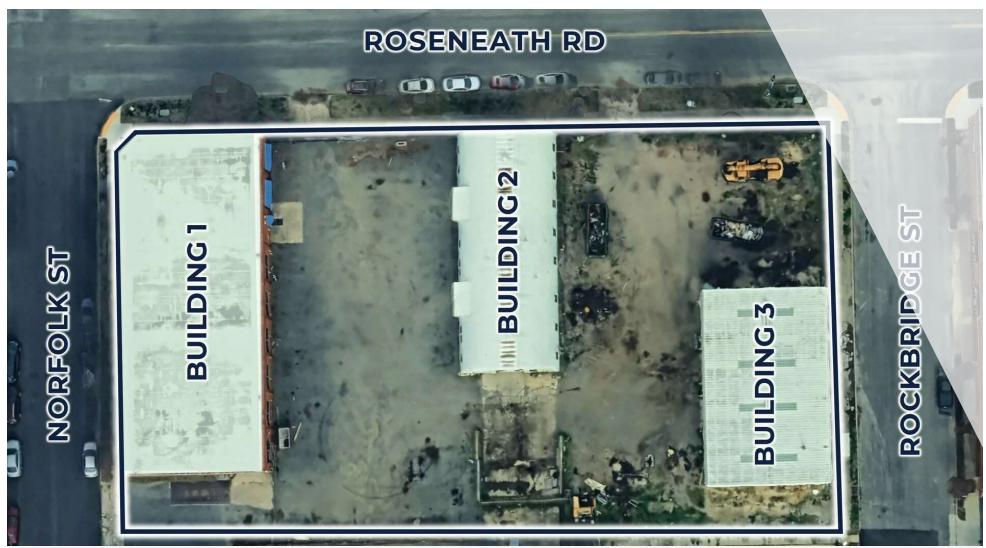

## PROPERTY SUMMARY

### **OFFERING SUMMARY**

| Building 1:     | 8,400 SF   \$10,000/mo |
|-----------------|------------------------|
| Building 2:     | 4,000 SF   \$4,000/mo  |
| Building 3:     | 4,000 SF   \$6,000/mo  |
| Total Lot Size: | 1.188 Acres            |

### **PROPERTY OVERVIEW**

Buildings can be leased individually, with or without laydown yard/parking

### **PROPERTY HIGHLIGHTS**

- Short-term lease
- Fenced and secured laydown yard with privacy screening
- Mezzanine for storage in Building 1
- 3,000 SF finished office in Building 1
- Bathrooms and heating in all three budlings
- Building 2 & 3 could be removed for larger lay-down yard or more parking
- Gantry cranes in all three buildings
- Ideal for office and storage usage for nearby construction projects
- Potential for up to 85 parking space

## **BUILDING 1**

## **BUILDING 2**

# **BUILDING 3**