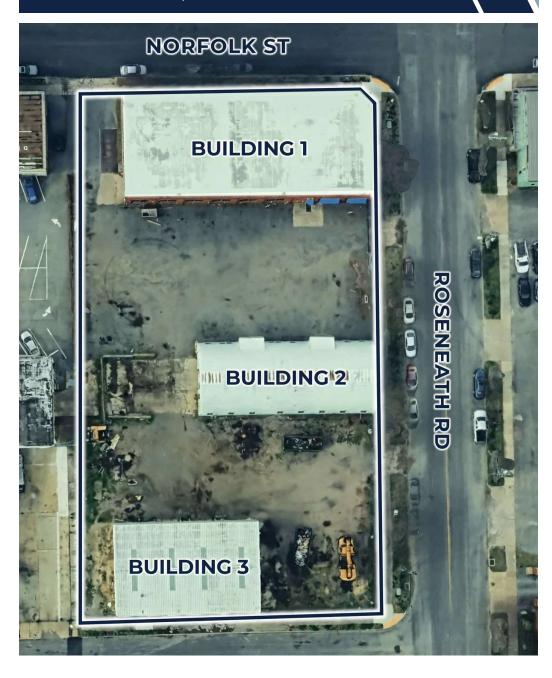

### **OFFERING SUMMARY**

| Building 1:     | 8,400 SF   \$10,000/mo |
|-----------------|------------------------|
| Building 2:     | 4,000 SF   \$4,000/mo  |
| Building 3:     | 4,000 SF   \$6,000/mo  |
| Total Lot Size: | 1.188 Acres            |

### **PROPERTY OVERVIEW**

Buildings can be leased individually, with or without laydown yard/parking

### **PROPERTY HIGHLIGHTS**

- Short-term lease
- Fenced and secured laydown yard with privacy screening
- Mezzanine for storage in Building 1
- 3,000 SF finished office in Building 1
- Bathrooms and heating in all three budlings
- Building 2 & 3 could be removed for larger lay-down yard or more parking
- Gantry cranes in all three buildings
- Ideal for office and storage usage for nearby construction projects
- Potential for up to 85 parking space