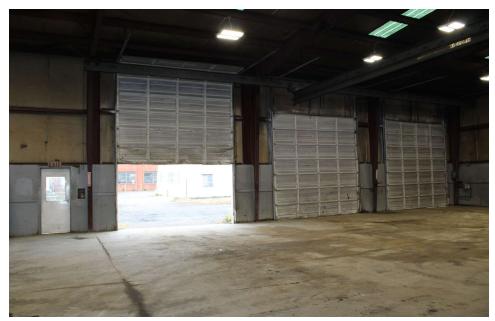

57,650    | 122,567   |
| Average HH Income  | \$112,726 | \$111,967 | \$103,406 |

### **PROPERTY OVERVIEW**

Buildings can be leased individually, with or without laydown yard/parking

### **PROPERTY HIGHLIGHTS**

- Short-term lease
- Fenced and secured laydown yard with privacy screening
- Mezzanine for storage in Building 1
- 3,000 SF finished office in Building 1
- Bathrooms and heating in all three budlings
- Building 2 & 3 could be removed for larger lay-down yard or more parking
- Gantry cranes in all three buildings
- Ideal for office and storage usage for nearby construction projects
- Potential for up to 85 parking space

## **BUILDING 1**

## WAREHOUSE/LAYDOWN YARD











## **BUILDING 2**

## WAREHOUSE/LAYDOWN YARD









# **BUILDING 3**

## WAREHOUSE/LAYDOWN YARD









## **AREA DEVELOPMENT**

## WAREHOUSE/LAYDOWN YARD





## **CONTACT INFORMATION**

WAREHOUSE/LAYDOWN YARD

1701 Roseneath Road | Richmond, VA 23230





Associate C. 804.759.5970 O. 804.944.9254 abrodie@slnusbaum.com

### TRIB SUTTON

Senior Director C. 804.337.6525 O. 804.477.8785 tsutton@slnusbaum.com

### **EMMA WILL**

Associate C. 804.821.9042 O. 804.508.7283 ewill@slnusbaum.com

#### COMMITMENT, INTEGRITY, EXCELLENCE, SINCE 1906.

Serving the Southeast and Mid-Atlantic region for well over a century, S.L. Nusbaum Realty Co. continues to provide a comprehensive experience for our clients and customers in all aspects of the multifamily and commercial real estate industry.

### **CLICK HERE TO LEARN MORE**

### **DISCLAIMER:**

No warranty or representation, expressed or implied, i