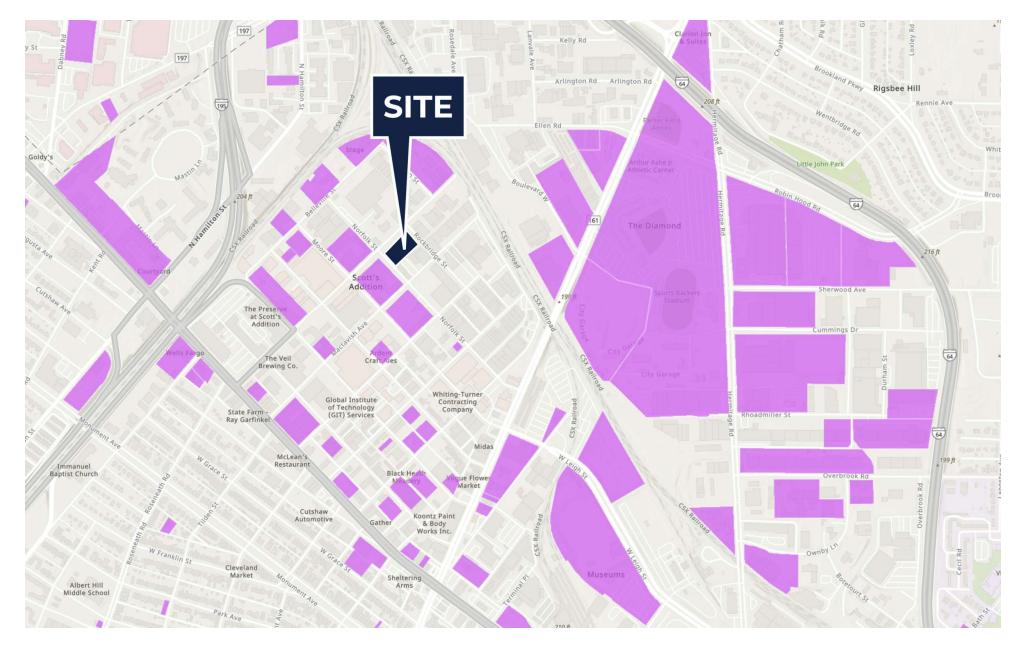

## **AREA DEVELOPMENT**

## WAREHOUSE/LAYDOWN YARD

### Scott's Addition Historic District

| DEMOGRAPHICS       | 1 MILE    | 3 MILES   | 5 MILES   |
|--------------------|-----------|-----------|-----------|
| Daytime Population | 24,698    | 175,073   | 356,972   |
| Total Households   | 9,372     | 57,650    | 122,567   |
| Average HH Income  | \$112,726 | \$111,967 | \$103,406 |