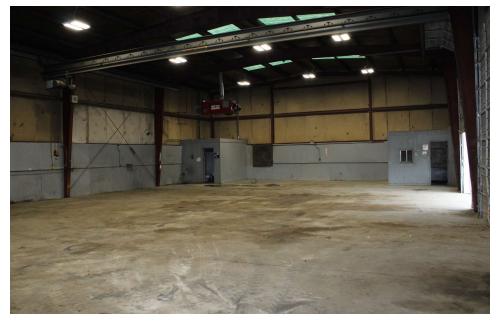

,650    | 122,567   |
| Average HH Income  | \$112,726 | \$111,967 | \$103,406 |

### **PROPERTY OVERVIEW**

Buildings can be leased individually, with or without laydown yard/parking

### **PROPERTY HIGHLIGHTS**

- Short-term lease
- Fenced and secured laydown yard with privacy screening
- Mezzanine for storage in Building 1
- 3,000 SF finished office in Building 1
- Bathrooms and heating in all three budlings
- Building 2 & 3 could be removed for larger lay-down yard or more parking
- Gantry cranes in all three buildings
- Ideal for office and storage usage for nearby construction projects
- Potential for up to 85 parking space

## **BUILDING 1**

## WAREHOUSE/LAYDOWN YARD











## **BUILDING 2**

## WAREHOUSE/LAYDOWN YARD









# **BUILDING 3**

## WAREHOUSE/LAYDOWN YARD









## **AREA DEVELOPMENT**

## WAREHOUSE/LAYDOWN YARD





## **CONTACT INFORMATION**

WAREHOUSE/LAYDOWN YARD

1701 Roseneath Road | Richmond, VA 23230





Associate C. 804.759.5970 O. 804.944.9254 abrodie@slnusbaum.com

### TRIB SUTTON

Senior Director C. 804.337.6525 O. 804.477.8785 tsutton@slnusbaum.com

### **EMMA WILL**

Associate C. 804.821.9042 O. 804.508.7283 ewill@slnusbaum.com

#### COMMITMENT, INTEGRITY, EXCELLENCE, SINCE 1906.

Serving the Southeast and Mid-Atlantic region for well over a century, S.L. Nusbaum Realty Co. continues to provide a comprehensive experience for our clients and customers in all aspects of the multifamily and commercial real estate industry.

### **CLICK HERE TO LEARN MORE**

### **DISCLAIMER:**

No warranty or representation, expressed or implied, is