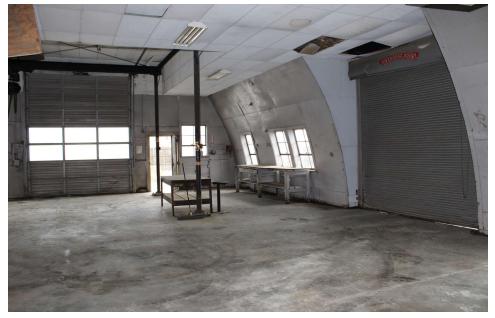

| 356,972   |
| Total Households   | 9,372     | 57,650    | 122,567   |
| Average HH Income  | \$112,726 | \$111,967 | \$103,406 |

### **PROPERTY OVERVIEW**

Buildings can be leased individually, with or without laydown yard/parking

### **PROPERTY HIGHLIGHTS**

- Short-term lease
- Fenced and secured laydown yard with privacy screening
- Mezzanine for storage in Building 1
- 3,000 SF finished office in Building 1
- Bathrooms and heating in all three budlings
- Building 2 & 3 could be removed for larger lay-down yard or more parking
- Gantry cranes in all three buildings
- Ideal for office and storage usage for nearby construction projects
- Potential for up to 85 parking space

## **BUILDING 1**

## WAREHOUSE/LAYDOWN YARD











## **BUILDING 2**

## WAREHOUSE/LAYDOWN YARD









# **BUILDING 3**

## WAREHOUSE/LAYDOWN YARD









## **AREA DEVELOPMENT**

## WAREHOUSE/LAYDOWN YARD





## **CONTACT INFORMATION**

WAREHOUSE/LAYDOWN YARD

1701 Roseneath Road | Richmond, VA 23230





Associate C. 804.759.5970 O. 804.944.9254 abrodie@slnusbaum.com

### TRIB SUTTON

Senior Director C. 804.337.6525 O. 804.477.8785 tsutton@slnusbaum.com

### **EMMA WILL**

Associate C. 804.821.9042 O. 804.508.7283 ewill@slnusbaum.com

#### COMMITMENT, INTEGRITY, EXCELLENCE, SINCE 1906.

Serving the Southeast and Mid-Atlantic region for well over a century, S.L. Nusbaum Realty Co. continues to provide a comprehensive experience for our clients and customers in all aspects of the multifamily and commercial real estate industry.

### **CLICK HERE TO LEARN MORE**

### **DISCLAIMER:**

No