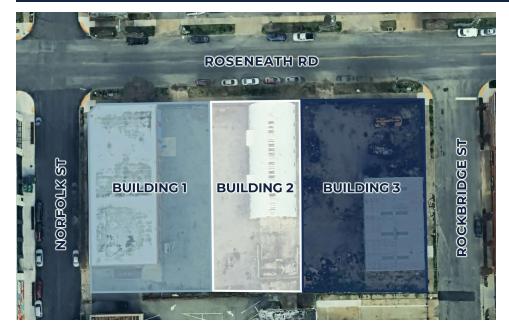

### **OFFERING SUMMARY**

| Building 1:     | 8,400 SF   \$10,000/mo |
|-----------------|------------------------|
| Building 2:     | 4,000 SF   \$4,000/mo  |
| Building 3:     | 4,000 SF   \$6,000/mo  |
| Total Lot Size: | 1.188 Acres            |

### **PROPERTY OVERVIEW**

Buildings can be leased individually, with or without laydown yard/parking