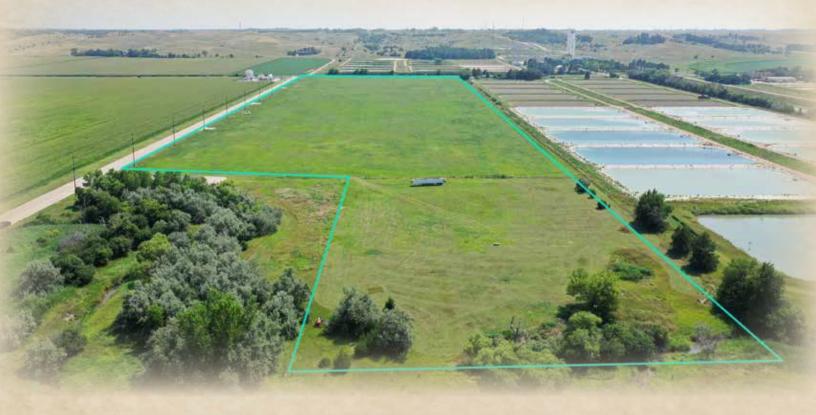

### CREEKSIDE SUBDIVISION

36± acres of residential and commercial development land located just South of Walker Road.

Co-Listed by:

#### **Property Summary**

A developer's dream has arrived with approximately 31± acres of residential development and approximately 4.75± acres of prime commercial development in the North Platte, Nebraska area. This parcel is located just South of Walker Road on Victoria Lane.