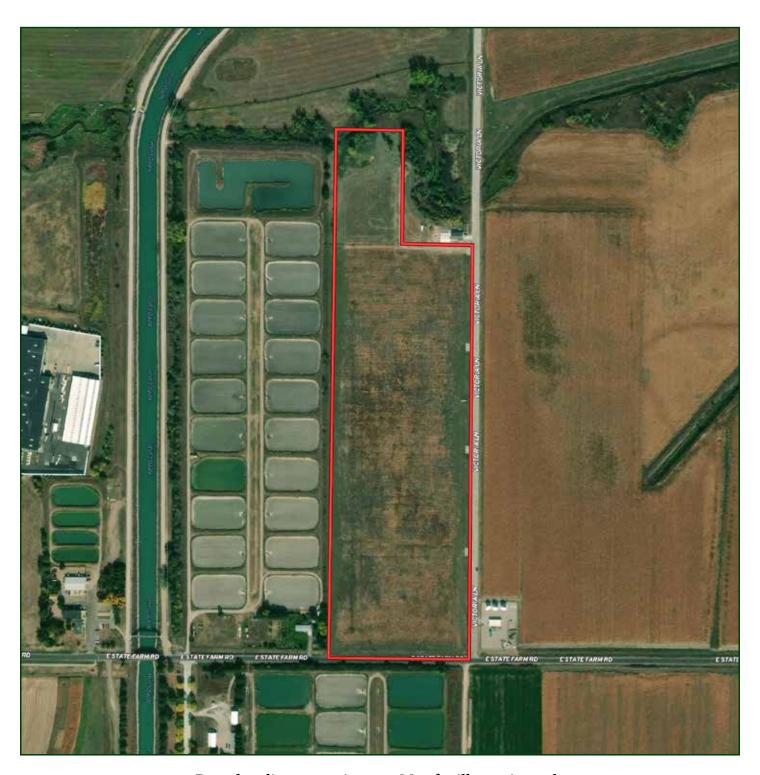

property has power from NPPD with infrastructure and possible development drawings already ready to break ground.

This land sits with good elevation and the depth of the water level. Residential homes can have a basement.

State Farm Road is on the agenda to be widened to accommodate more traffic in the next year, which will make this land much more attractive. North Platte, Nebraska is growing quickly, so don't miss your chance to develop now!

All information herein is from sources deemed reliable, however the accuracy is not guaranteed by Lashley Land and Recreational Brokers, Inc., seller or agent. Offering is subject to error, omissions, prior sale, price change or withdrawal without notice.

## LOCATION MAP



Boundary lines are estimates - Map for illustration only

# AERIAL MAP



Boundary lines are estimates - Map for illustration only

#### JON FARLEY

Sales Associate Cell Phone: 308-530-7854 Email: jon@lashleyland.com

#### SHANE MAUCH

Sales Associate Shane's Cell: 308-660-5672 Email: shane@lashleyland.com

# PROPERTY IMAGES







# PROPERTY IMAGES









### JON FARLEY

Sales Associate
Cell Phone: 308-530-7854
Email: jon@lashleyland.com

#### SHANE MAUCH

Sales Associate Shane's Cell: 308-660-5672 Email: shane@lashleyland.com

# PROPERTY IMAGES













### NEBRASKA EXPERTS, NATIONAL EXPOSURE

### **Contact Information**

Office: 308-532-9300 Fax: 308-532-1854

Email: info@lashleyland.com Website: LashleyLand.com

### Mike Lashley, Owner Broker

Amy Lashley-Johnston, Scott Saults, Skip Marland, Jordan Maassen, April Good, Jon Farley, Tami Timmerman-Las