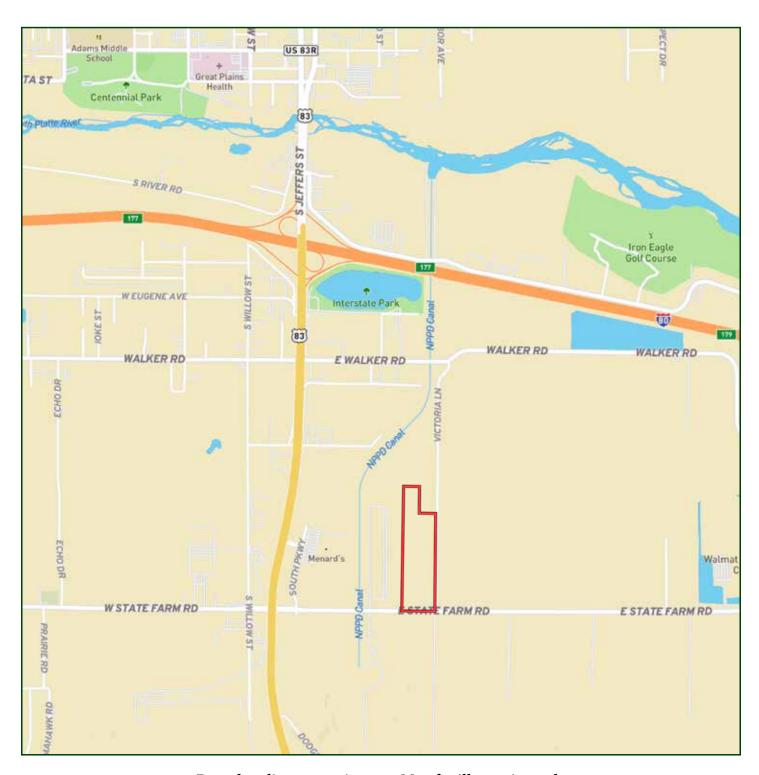

veyed with many utilities already in place with city water and sewer. This property has power from NPPD with infrastructure and possible development drawings already ready to break ground.

This land sits with good elevation and the depth of the water level. Residential homes can have a basement.

State Farm Road is on the agenda to be widened to accommodate more traffic in the next year, which will make this land much more attractive. North Platte, Nebraska is growing quickly, so don't miss your chance to develop now!

All information herein is from sources deemed reliable, however the accuracy is not guaranteed by Lashley Land and Recreational Brokers, Inc., seller or agent. Offering is subject to error, omissions, prior sale, price change or withdrawal without notice.

## LOCATION MAP



Boundary lines are estimates - Map for illustration only

# AERIAL MAP



Boundary lines are estimates - Map for illustration only

#### JON FARLEY

Sales Associate Cell Phone: 308-530-7854 Email: jon@lashleyland.com

#### SHANE MAUCH

Sales Associate Shane's Cell: 308-660-5672 Email: shane@lashleyland.com

# PROPERTY IMAGES







# PROPERTY IMAGES









### JON FARLEY

Sales Associate
Cell Phone: 308-530-7854
Email: jon@lashleyland.com

#### SHANE MAUCH

Sales Associate Shane's Cell: 308-660-5672 Email: shane@lashleyland.com

# PROPERTY IMAGES













### NEBRASKA EXPERTS, NATIONAL EXPOSURE

### **Contact Information**

Office: 308-532-9300 Fax: 308-532-1854

Email: info@lashleyland.com Website: LashleyLand.com

### Mike Lashley, Owner Broker

Amy Lashley-Johnston, Scott Saults