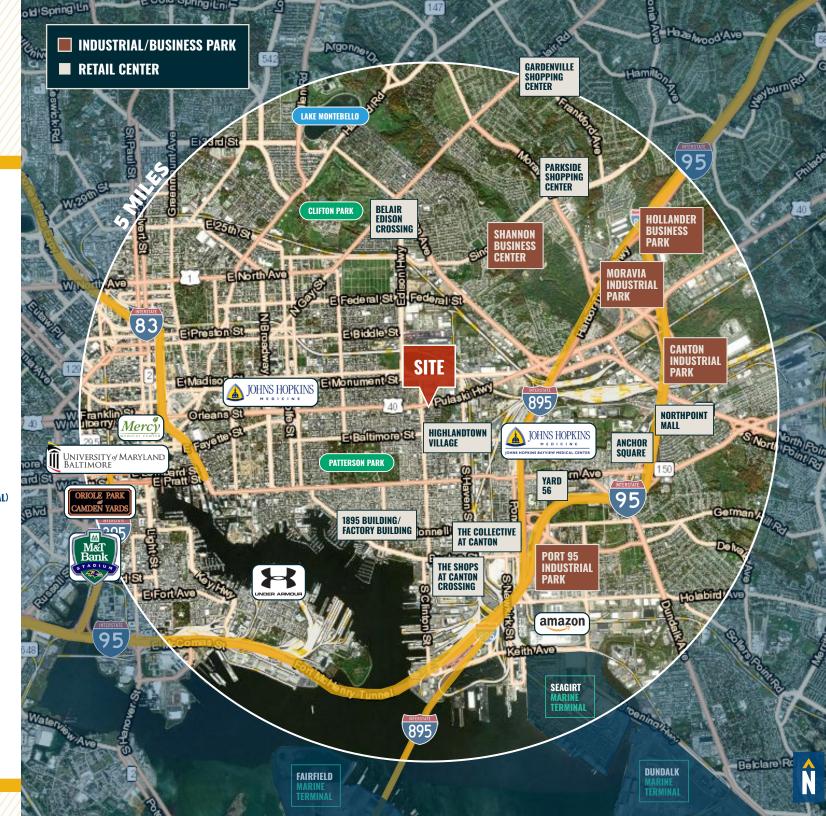

--|
| SPRINKLERS:    | WET         |                                   | CLR. HEIGHT: | 19' ±     |
| POWER:         |             | 1,200 AMP, 3 PHASE                |              |           |
| LOADING DOCKS: |             | 2 INTERIOR DOCK POSITIONS         |              |           |
| DRIVE INS:     |             | 1 (10' W x 12' H)                 |              |           |
| ZONING:        |             | I-2 (GENERAL INDUSTRIAL DISTRICT) |              |           |
| PARKING:       |             | 10 SURFACE SPACES                 |              |           |
| SALE PRICE:    |             | \$2,800,000.00                    |              |           |





### **AERIAL / PROPERTY OUTLINE**



## LOCAL **BIRDSEYE**



# LOCAL **BIRDSEYE**



### **TRADE** A R E A













# FOR MORE INFO **CONTACT:**



**DANIEL HUDAK, SIOR** SENIOR VICE PRESIDENT & PRINCIPAL

443.573.3205 DHUDAK@mackenziecommercial.com



ANDREW MEEDER, SIOR SENIOR VICE PRESIDENT & PRINCIPAL 410.494.4881 AMEEDER@mackenziecommercial.com

MATTHEW CURRAN, SIOR SENIOR VICE PRESIDENT & PRINCIPAL

443.573.3203 MCURRAN@mackenziecommercial.com





VISIT PROPERTY PAGE FOR MORE INFORMATION.

No warranty or representation, expressed or implied, is made as to the accuracy of the information contained herein, and same is submitted subject to errors, omissions, change of price, rental or other conditions, withdrawal without notice, and to any specific listing conditions imposed by our principals.