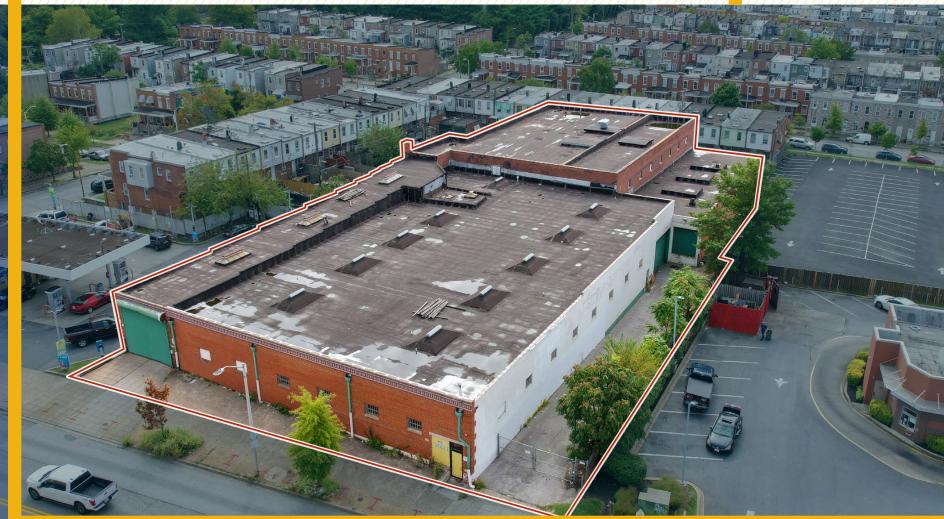

#### WAREHOUSE BUILDING 3501 PULASKI HIGHWAY | BALTIMORE, MARYLAND 21224

#### for **Sale**





#### **PROPERTY** OVERVIEW

#### **HIGHLIGHTS**:

- 40,895 SF ± industrial building, ideal for most warehouse and manufacturing users
  - 30,000 SF ± at 19' clear
  - 10,000 SF  $\pm$  2nd level warehouse
- I-2 (General Industrial District) zoning, which is intended to provide for a wide variety of general manufacturing, fabricating, processing, wholesale distributing and warehousing uses including outdoor storage of materials
- Easy access to major highways I-95 and I-895
- Close proximity to the Port of Baltimore

| BLDG. SIZE:    | 40,895 SF ± |                                   | LOT SIZE:    | .809 AC ± |
|----------------|-------------|-----------------------------------|--------------|-----------|
| SPRINKLERS:    | WET         |                                   | CLR. HEIGHT: