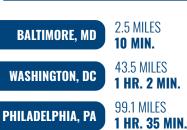

----|
| SPRINKLERS:    | WET         |                                   | CLR. HEIGHT: | 19' ±     |
| POWER:         |             | 1,200 AMP, 3 PHASE                |              |           |
| LOADING DOCKS: |             | 2 INTERIOR DOCK POSITIONS         |              |           |
| DRIVE INS:     |             | 1 (10' W x 12' H)                 |              |           |
| ZONING:        |             | I-2 (GENERAL INDUSTRIAL DISTRICT) |              |           |
| PARKING:       |             | 10 SURFACE SPACES                 |              |           |
| SALE PRICE:    |             | \$2,800,000.00                    |              |           |





### **AERIAL / PROPERTY OUTLINE**



## LOCAL **BIRDSEYE**



# LOCAL **BIRDSEYE**



### **TRADE** A R E A













# FOR MORE INFO **CONTACT:**



**DANIEL HUDAK, SIOR** SENIOR VICE PRESIDENT & PRINCIPAL

443.573.3205 DHUDAK@mackenziecommercial.com



ANDREW MEEDER, SIOR SENIOR VICE PRESIDENT & PRINCIPAL 410.494.4881 AMEEDER@mackenziecommercial.com

MATTHEW CURRAN, SIOR SENIOR VICE PRESIDENT & PRINCIPAL

443.573.3203 MCURRAN@mackenziecommercial.com





VISIT PROPERTY PAGE FOR MORE INFORMATION.

No warranty or representation, expressed or implied, is made as to the accuracy of the information contained herein, and same is submitted subject to errors, omissions, change of price, rental or other conditions, withdrawal without notice, and to any specific listing conditions imposed by our principals.