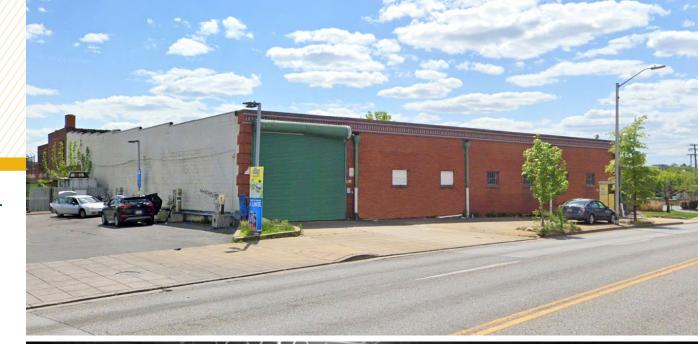

| LOT SIZE:    | .809 AC ± |
|----------------|-------------|-----------------------------------|--------------|-----------|
| SPRINKLERS:    | WET         |                                   | CLR. HEIGHT: | 19' ±     |
| POWER:         |             | 1,200 AMP, 3 PHASE                |              |           |
| LOADING DOCKS: |             | 2 INTERIOR DOCK POSITIONS         |              |           |
| DRIVE INS:     |             | 1 (10' W x 12' H)                 |              |           |
| ZONING:        |             | I-2 (GENERAL INDUSTRIAL DISTRICT) |              |           |
| PARKING:       |             | 10 SURFACE SPACES                 |              |           |
| SALE PRICE:    |             | \$2,800,000.00                    |              |           |





### **AERIAL / PROPERTY OUTLINE**



## LOCAL **BIRDSEYE**



# LOCAL **BIRDSEYE**



### **TRADE** A R E A













# FOR MORE INFO **CONTACT:**



**DANIEL HUDAK, SIOR** SENIOR VICE PRESIDENT & PRINCIPAL

443.573.3205 DHUDAK@mackenziecommercial.com



ANDREW MEEDER, SIOR SENIOR VICE PRESIDENT & PRINCIPAL 410.494.4881 AMEEDER@mackenziecommercial.com

MATTHEW CURRAN, SIOR SENIOR VICE PRESIDENT & PRINCIPAL

443.573.3203 MCURRAN@mackenziecommercial.com





VISIT PROPERTY PAGE FOR MORE INFORMATION.

No warranty or representation, expressed or implied, is made as to the accuracy of the information contained herein, and same is submitted subject to errors, omissions, change of price, rental or other conditions, withdrawal without notice, and to any specific listing conditions imposed b