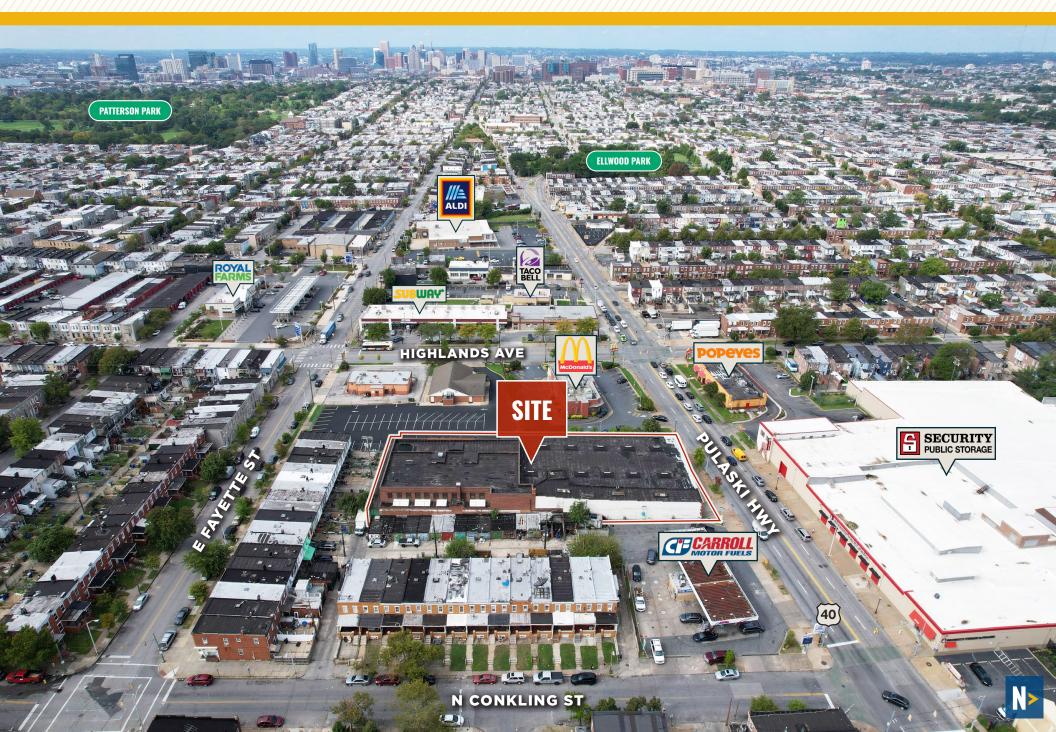

----------------------------------|--------------|-----------|
| SPRINKLERS:    | WET         |                                   | CLR. HEIGHT: | 19' ±     |
| POWER:         |             | 1,200 AMP, 3 PHASE                |              |           |
| LOADING DOCKS: |             | 2 INTERIOR DOCK POSITIONS         |              |           |
| DRIVE INS:     |             | 1 (10' W x 12' H)                 |              |           |
| ZONING:        |             | I-2 (GENERAL INDUSTRIAL DISTRICT) |              |           |
| PARKING:       |             | 10 SURFACE SPACES                 |              |           |
| SALE PRICE:    |             | \$2,800,000.00                    |              |           |





### **AERIAL / PROPERTY OUTLINE**



## LOCAL **BIRDSEYE**



# LOCAL **BIRDSEYE**



### **TRADE** A R E A













# FOR MORE INFO **CONTACT:**



**DANIEL HUDAK, SIOR** SENIOR VICE PRESIDENT & PRINCIPAL

443.573.3205 DHUDAK@mackenziecommercial.com



ANDREW MEEDER, SIOR SENIOR VICE PRESIDENT & PRINCIPAL 410.494.4881 AMEEDER@mackenziecommercial.com

MATTHEW CURRAN, SIOR SENIOR VICE PRESIDENT & PRINCIPAL

443.573.3203 MCURRAN@mackenziecommercial.com





VISIT PROPERTY PAGE FOR MORE INFORMATION.

No warranty or representation, expressed or implied, is made as to the accuracy of the information contained herein, and same is submitted subject to errors, omissions, change of price, rental or other conditions, withdrawal without notice, and to any specific listing conditions imposed by our principals.