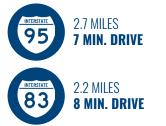

----------|
| SPRINKLERS:    | WET         |                                   | CLR. HEIGHT: | 19' ±     |
| POWER:         |             | 1,200 AMP, 3 PHASE                |              |           |
| LOADING DOCKS: |             | 2 INTERIOR DOCK POSITIONS         |              |           |
| DRIVE INS:     |             | 1 (10' W x 12' H)                 |              |           |
| ZONING:        |             | I-2 (GENERAL INDUSTRIAL DISTRICT) |              |           |
| PARKING:       |             | 10 SURFACE SPACES                 |              |           |
| SALE PRICE:    |             | \$2,800,000.00                    |              |           |





### **AERIAL / PROPERTY OUTLINE**



## LOCAL **BIRDSEYE**



# LOCAL **BIRDSEYE**



### **TRADE** A R E A













# FOR MORE INFO **CONTACT:**



**DANIEL HUDAK, SIOR** SENIOR VICE PRESIDENT & PRINCIPAL

443.573.3205 DHUDAK@mackenziecommercial.com



ANDREW MEEDER, SIOR SENIOR VICE PRESIDENT & PRINCIPAL 410.494.4881 AMEEDER@mackenziecommercial.com

MATTHEW CURRAN, SIOR SENIOR VICE PRESIDENT & PRINCIPAL

443.573.3203 MCURRAN@mackenziecommercial.com





VISIT PROPERTY PAGE FOR MORE INFORMATION.

No warranty or representation, expressed or implied, is made as to the accuracy of the information contained herein, and same is submitted subject to errors, omissions, change of price, rental or other conditions, withdrawal without notice, and to any specific listing conditions imposed by our principals.