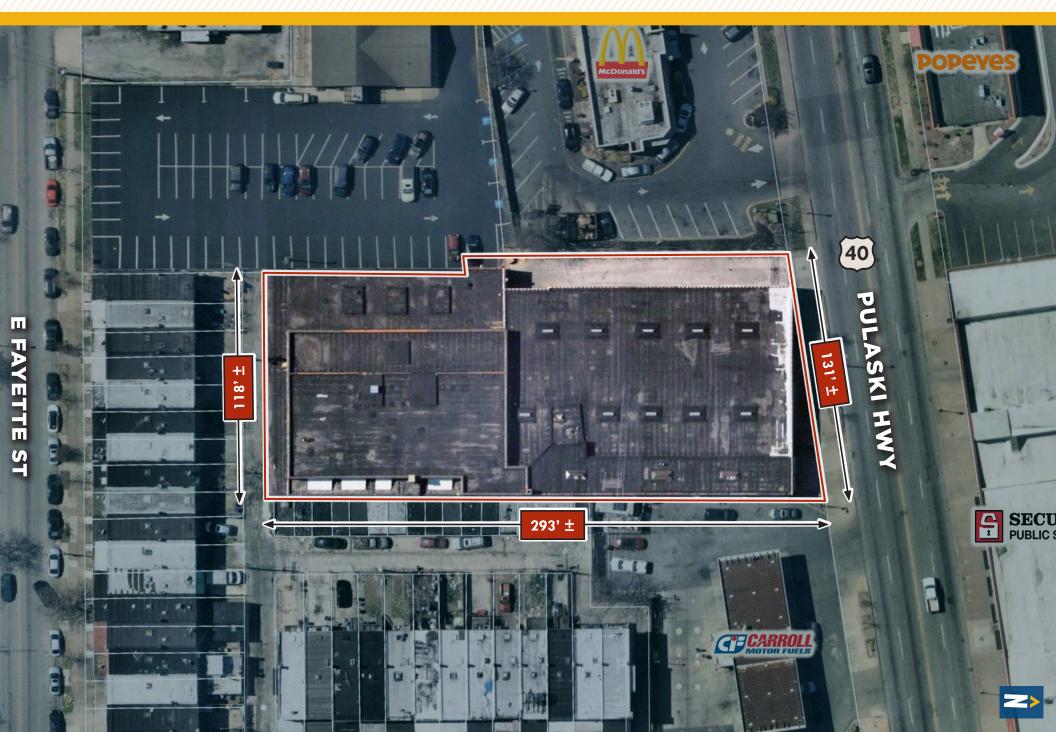

---------|-------------|-----------------------------------|--------------|-----------|
| SPRINKLERS:    | WET         |                                   | CLR. HEIGHT: | 19' ±     |
| POWER:         |             | 1,200 AMP, 3 PHASE                |              |           |
| LOADING DOCKS: |             | 2 INTERIOR DOCK POSITIONS         |              |           |
| DRIVE INS:     |             | 1 (10' W x 12' H)                 |              |           |
| ZONING:        |             | I-2 (GENERAL INDUSTRIAL DISTRICT) |              |           |
| PARKING:       |             | 10 SURFACE SPACES                 |              |           |
| SALE PRICE:    |             | \$2,800,000.00                    |              |           |





### **AERIAL / PROPERTY OUTLINE**



## LOCAL **BIRDSEYE**



# LOCAL **BIRDSEYE**



### **TRADE** A R E A













# FOR MORE INFO **CONTACT:**



**DANIEL HUDAK, SIOR** SENIOR VICE PRESIDENT & PRINCIPAL

443.573.3205 DHUDAK@mackenziecommercial.com



ANDREW MEEDER, SIOR SENIOR VICE PRESIDENT & PRINCIPAL 410.494.4881 AMEEDER@mackenziecommercial.com

MATTHEW CURRAN, SIOR SENIOR VICE PRESIDENT & PRINCIPAL

443.573.3203 MCURRAN@mackenziecommercial.com





VISIT PROPERTY PAGE FOR MORE INFORMATION.

No warranty or representation, expressed or implied, is made as to the accuracy of the information contained herein, and same is submitted subject to errors, omissions, change of price, rental or other conditions, withdrawal without notice, and to any specific listing conditions imposed by our principals.