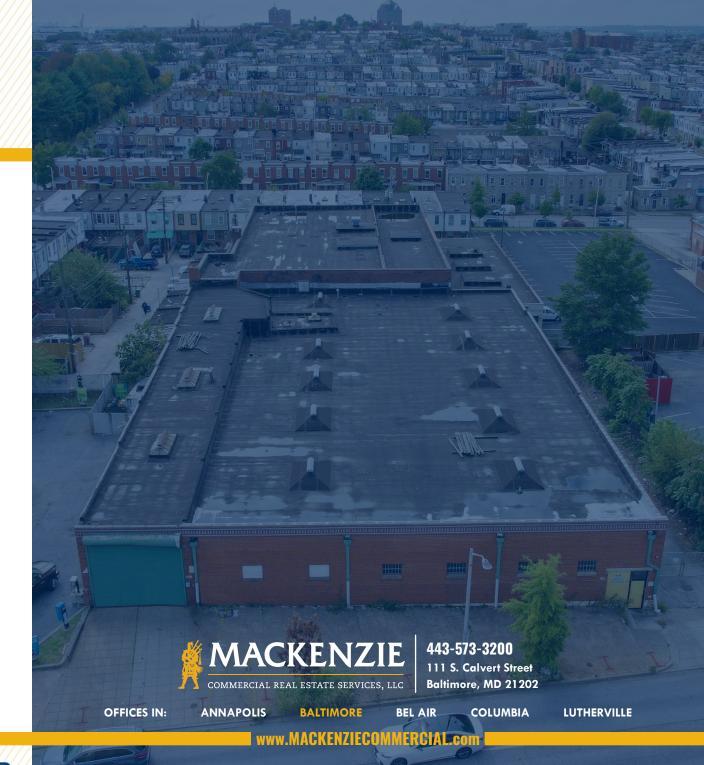

)                 |              |           |
| ZONING:        |             | I-2 (GENERAL INDUSTRIAL DISTRICT) |              |           |
| PARKING:       |             | 10 SURFACE SPACES                 |              |           |
| SALE PRICE:    |             | \$2,800,000.00                    |              |           |





### **AERIAL / PROPERTY OUTLINE**



## LOCAL **BIRDSEYE**



# LOCAL **BIRDSEYE**



### **TRADE** A R E A













# FOR MORE INFO **CONTACT:**



**DANIEL HUDAK, SIOR** SENIOR VICE PRESIDENT & PRINCIPAL

443.573.3205 DHUDAK@mackenziecommercial.com



ANDREW MEEDER, SIOR SENIOR VICE PRESIDENT & PRINCIPAL 410.494.4881 AMEEDER@mackenziecommercial.com

MATTHEW CURRAN, SIOR SENIOR VICE PRESIDENT & PRINCIPAL

443.573.3203 MCURRAN@mackenziecommercial.com





VISIT PROPERTY PAGE FOR MORE INFORMATION.

No warranty or representation, expressed or implied, is made as to the accuracy of the information contained herein, and same is submitted subject to errors, omissions, change of price, rental or other conditions, withdrawal without notice, and to any specific listing conditions imposed by our principals.