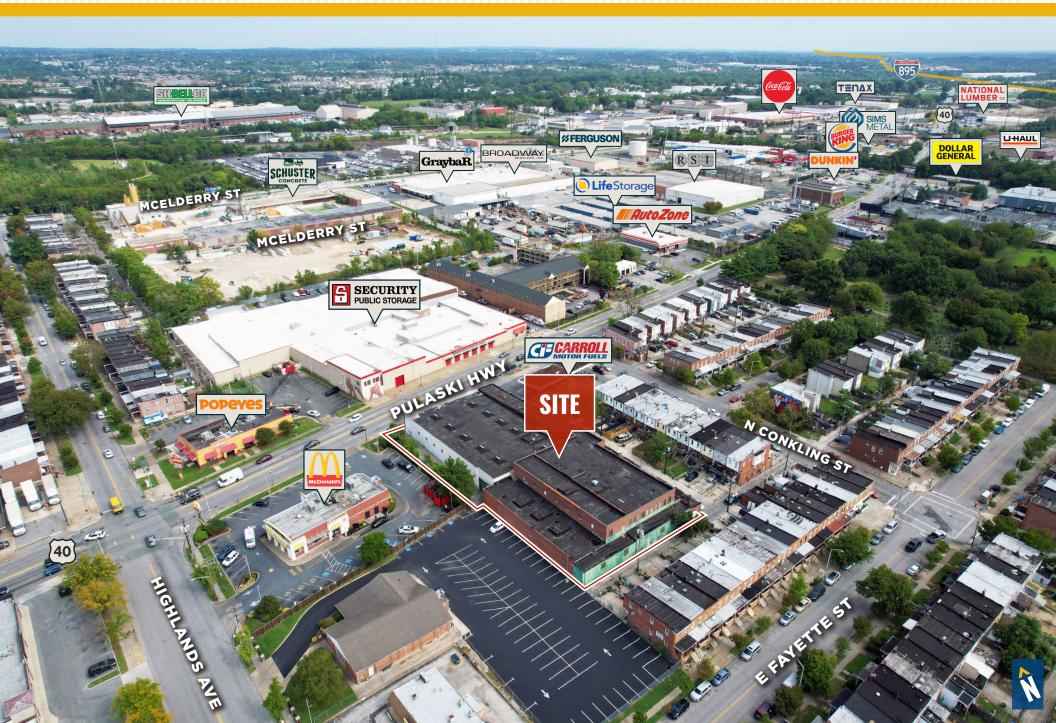

----------|--------------|-----------|
| SPRINKLERS:    | WET         |                                   | CLR. HEIGHT: | 19' ±     |
| POWER:         |             | 1,200 AMP, 3 PHASE                |              |           |
| LOADING DOCKS: |             | 2 INTERIOR DOCK POSITIONS         |              |           |
| DRIVE INS:     |             | 1 (10' W x 12' H)                 |              |           |
| ZONING:        |             | I-2 (GENERAL INDUSTRIAL DISTRICT) |              |           |
| PARKING:       |             | 10 SURFACE SPACES                 |              |           |
| SALE PRICE:    |             | \$2,800,000.00                    |              |           |





### **AERIAL / PROPERTY OUTLINE**



## LOCAL **BIRDSEYE**



# LOCAL **BIRDSEYE**



### **TRADE** A R E A













# FOR MORE INFO **CONTACT:**



**DANIEL HUDAK, SIOR** SENIOR VICE PRESIDENT & PRINCIPAL

443.573.3205 DHUDAK@mackenziecommercial.com



ANDREW MEEDER, SIOR SENIOR VICE PRESIDENT & PRINCIPAL 410.494.4881 AMEEDER@mackenziecommercial.com

MATTHEW CURRAN, SIOR SENIOR VICE PRESIDENT & PRINCIPAL

443.573.3203 MCURRAN@mackenziecommercial.com





VISIT PROPERTY PAGE FOR MORE INFORMATION.

No warranty or representation, expressed or implied, is made as to the accuracy of the information contained herein, and same is submitted subject to errors, omissions, change of price, rental or other conditions, withdrawal without notice, and to any specific listing conditions imposed by our principals.