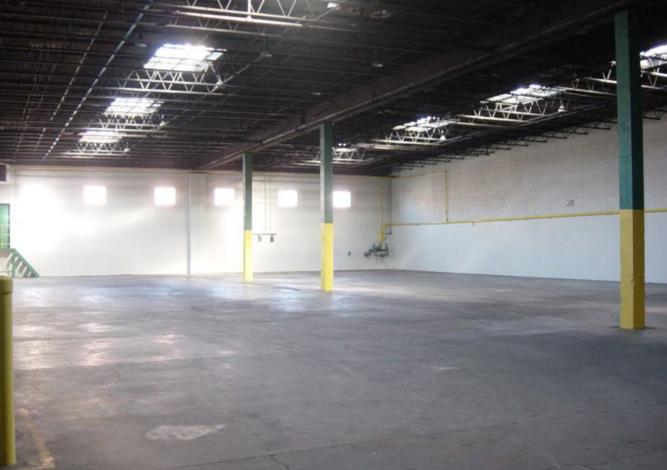

| LOT SIZE:    | .809 AC ± |
|----------------|-------------|-----------------------------------|--------------|-----------|
| SPRINKLERS:    | WET         |                                   | CLR. HEIGHT: | 19' ±     |
| POWER:         |             | 1,200 AMP, 3 PHASE                |              |           |
| LOADING DOCKS: |             | 2 INTERIOR DOCK POSITIONS         |              |           |
| DRIVE INS:     |             | 1 (10' W x 12' H)                 |              |           |
| ZONING:        |             | I-2 (GENERAL INDUSTRIAL DISTRICT) |              |           |
| PARKING:       |             | 10 SURFACE SPACES                 |              |           |
| SALE PRICE:    |             | \$2,800,000.00                    |              |           |





### **AERIAL / PROPERTY OUTLINE**



## LOCAL **BIRDSEYE**



# LOCAL **BIRDSEYE**



### **TRADE** A R E A













# FOR MORE INFO **CONTACT:**



**DANIEL HUDAK, SIOR** SENIOR VICE PRESIDENT & PRINCIPAL

443.573.3205 DHUDAK@mackenziecommercial.com



ANDREW MEEDER, SIOR SENIOR VICE PRESIDENT & PRINCIPAL 410.494.4881 AMEEDER@mackenziecommercial.com

MATTHEW CURRAN, SIOR SENIOR VICE PRESIDENT & PRINCIPAL

443.573.3203 MCURRAN@mackenziecommercial.com





VISIT PROPERTY PAGE FOR MORE INFORMATION.

No warranty or representation, expressed or implied, is made as to the accuracy of the information contained herein, and same is submitted subject to errors, omissions, change of price, rental or other conditions, withdrawal without notice, and to any specific listing conditions imposed by