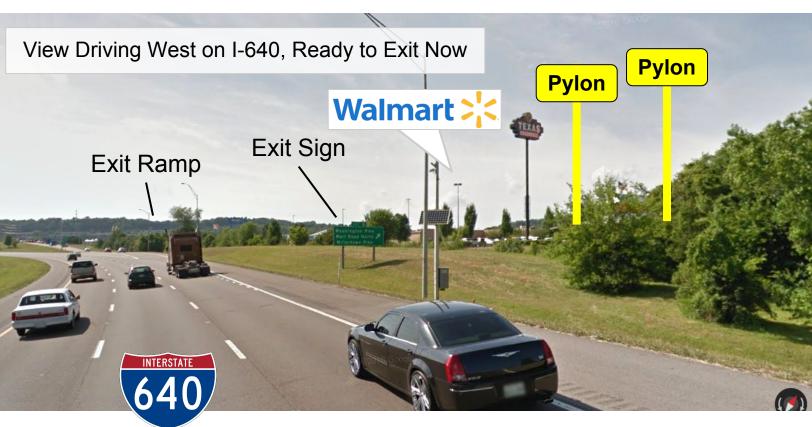

## Retail Sites Available

3072 Kinzel Way Knoxville, TN 37924

Exceptional Interstate Visibility Along I-640

Opportunity for prominent pylon signage

| Demographics (2015) | 1 Mile   | 3 Mile   | 5 Mile   |
|---------------------|----------|----------|----------|
| Daytime Population  | 5,457    | 33,370   | 99,129   |
| Population          | 3,568    | 33,533   | 89,583   |
| Avg HH Income       | \$55,272 | \$54,231 | \$49,399 |