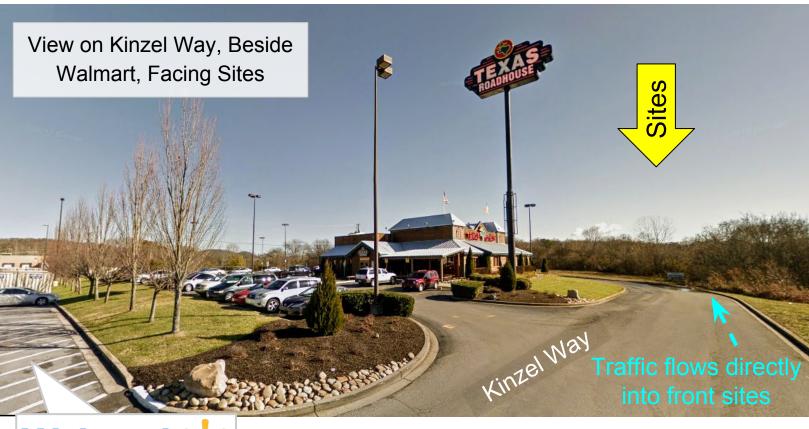

## Retail Sites Available

3072 Kinzel Way Knoxville, TN 37924

Exceptional Interstate Visibility Along I-640

Opportunity for prominent pylon signage

| Demographics (2015) | 1 Mile   | 3 Mile   | 5 Mile   |
|---------------------|----------|----------|----------|
| Daytime Population  | 5,457    | 33,370   | 99,129   |
| Population          | 3,568    | 33,533   | 89,583   |
| Avg HH Income       | \$55,272 | \$54,231 | \$49,399 |