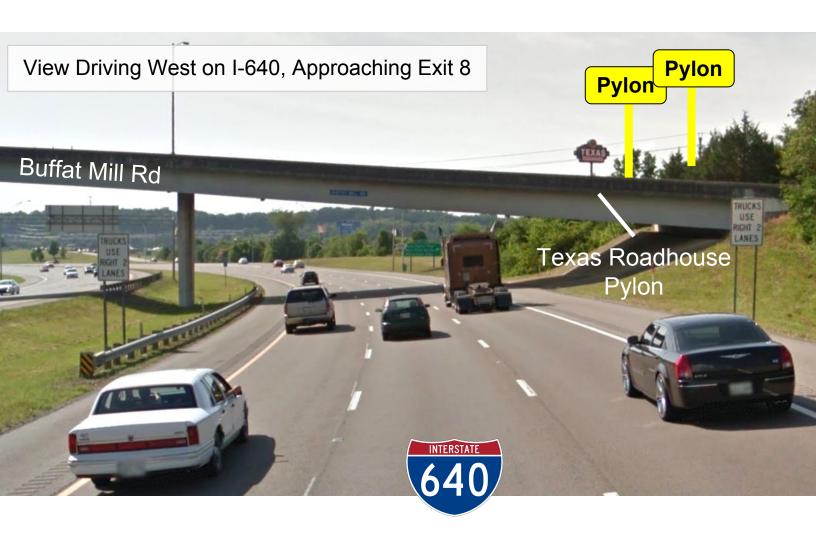

## Retail Sites Available

3072 Kinzel Way Knoxville, TN 37924

Exceptional Interstate Visibility Along I-640

Opportunity for prominent pylon signage

| Demographics (2015) | 1 Mile   | 3 Mile   | 5 Mile   |
|---------------------|----------|----------|----------|
| Daytime Population  | 5,457    | 33,370   | 99,129   |
| Population          | 3,568    | 33,533   | 89,583   |
| Avg HH Income       | \$55,272 | \$54,231 | \$49,399 |