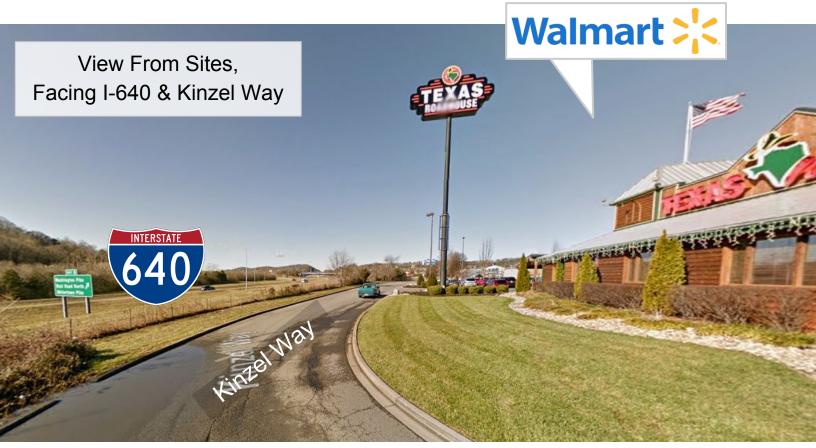

## Retail Sites Available

3072 Kinzel Way Knoxville, TN 37924

Exceptional Interstate Visibility Along I-640

Opportunity for prominent pylon signage

| Demographics (2015) | 1 Mile   | 3 Mile   | 5 Mile   |
|---------------------|----------|----------|----------|
| Daytime Population  | 5,457    | 33,370   | 99,129   |
| Population          | 3,568    | 33,533   | 89,583   |
| Avg HH Income       | \$55,272 | \$54,231 | \$49,399 |