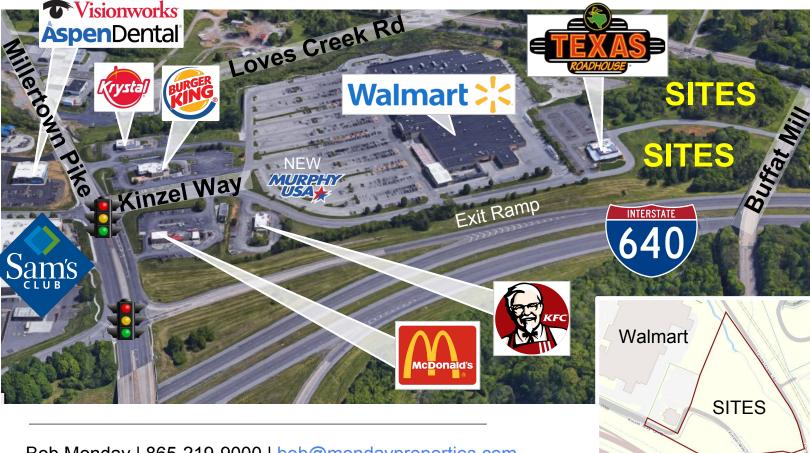

## Retail Sites Available

3072 Kinzel Way Knoxville, TN 37924

Exceptional Interstate Visibility Along I-640

Opportunity for prominent pylon signage

| Demographics (2015) | 1 Mile   | 3 Mile   | 5 Mile   |
|---------------------|----------|----------|----------|
| Daytime Population  | 5,457    | 33,370   | 99,129   |
| Population          | 3,568    | 33,533   | 89,583   |
| Avg HH Income       | \$55,272 | \$54,231 | \$49,399 |

Traffic Counts (2015 AADT): 55,910 cars on I-640, west of exit 52,516 cars on I-640, east of exit 17,201 cars on Millertown Pike

Bob Monday | 865-219-9000 | bob@mondayproperties.com Rob Monday | 678-561-7626 | rob@mondayproperties.com