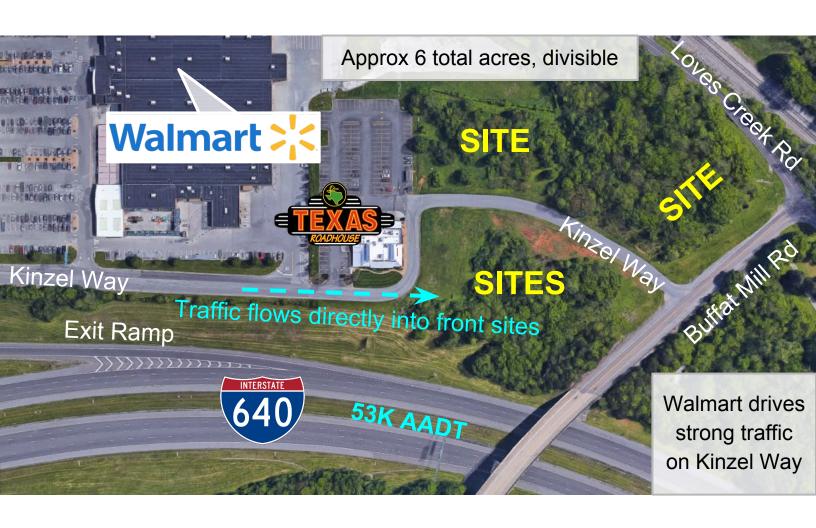

## Retail Sites Available

3072 Kinzel Way Knoxville, TN 37924

Exceptional Interstate Visibility Along I-640

Opportunity for prominent pylon signage

| Demographics (2015) | 1 Mile   | 3 Mile   | 5 Mile   |
|---------------------|----------|----------|----------|
| Daytime Population  | 5,457    | 33,370   | 99,129   |
| Population          | 3,568    | 33,533   | 89,583   |
| Avg HH Income       | \$55,272 | \$54,231 | \$49,399 |

Traffic Counts (2015 AADT): 55,910 cars on I-640, west of exit 52,516 cars on I-640, east of exit 17,201 cars on Millertown Pike

Bob Monday | 865-219-9000 | bob@mondayproperties.com Rob Monday | 678-561-7626 | rob@mondayproperties.com