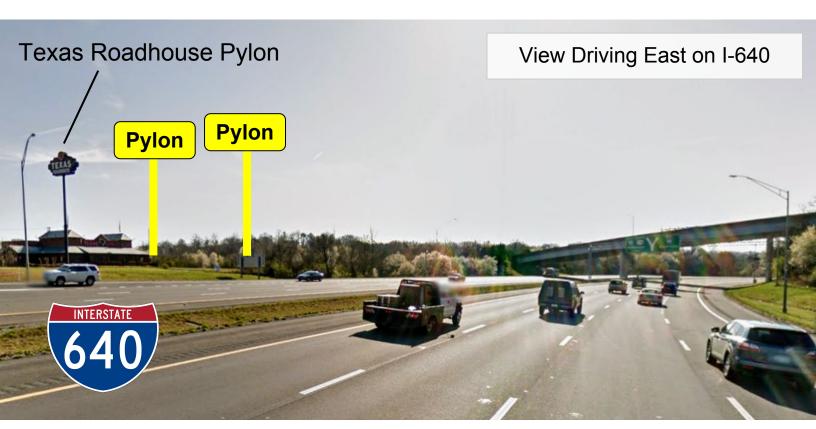

## Retail Sites Available

3072 Kinzel Way Knoxville, TN 37924

Exceptional Interstate Visibility Along I-640

Opportunity for prominent pylon signage

| Demographics (2015) | 1 Mile   | 3 Mile   | 5 Mile   |
|---------------------|----------|----------|----------|
| Daytime Population  | 5,457    | 33,370   | 99,129   |
| Population          | 3,568    | 33,533   | 89,583   |
| Avg HH Income       | \$55,272 | \$54,231 | \$49,399 |