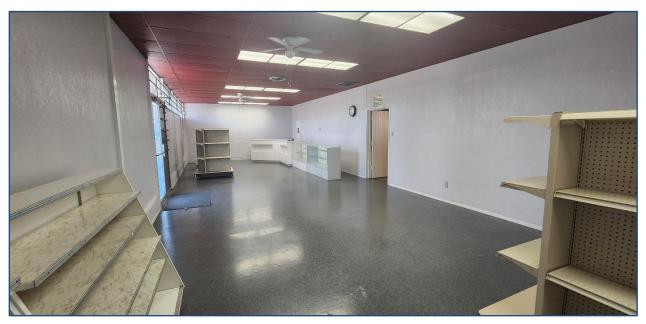

**BUILDING SIZE:** 2,350 sq. ft. (as per tax assessor). Plus loft.

LOT SIZE: 4,250 sq. ft. (as per tax assessor).

ZONING: NMX – Neighborhood Mixed Use

YEAR BUILT: 1966

**DESCRIPTION:** Retail store front with tons of storage space and a loft with a small kitchen and one restroom.