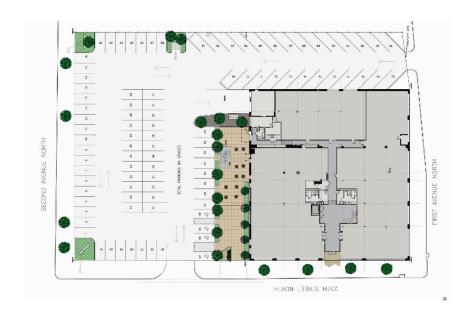

#### **SITE PLAN:**

#### **PROPERTY HIGHLIGHTS:**

- Located on a prominent full corner lot with frontage on 1st Ave North and great visibility from Red Mountain Expressway
- Wired with fiber connectivity; voice and data in place
- Walking distance to banks, retail, and some of Birmingham's hottest bars and restaurants
- 94 parking places in a surface lot adjacent to the building at no additional charge
- Excellent access to 1-20 / 1-59, Highway 280 / Red Mountain Expressway
- Purchase opportunity available