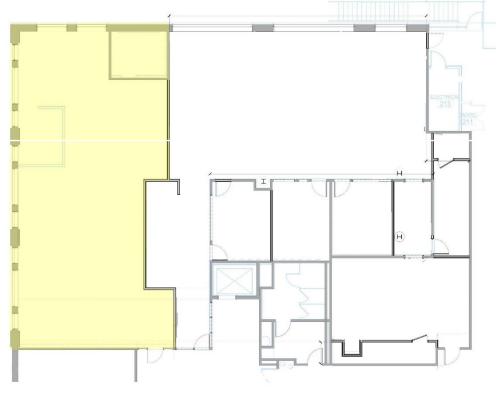

#### **FLOOR PLAN:**

## **Multi-Tenant Office**

| ADDRESS       | 101 25 Street North, Birmingham, AL 35203                     |
|---------------|---------------------------------------------------------------|
| BUILDING SIZE | 2 <sup>nd</sup> Floor, ~2,019 Rentable SF (can be subdivided) |
| LEASE RATE    | Contact Broker                                                |