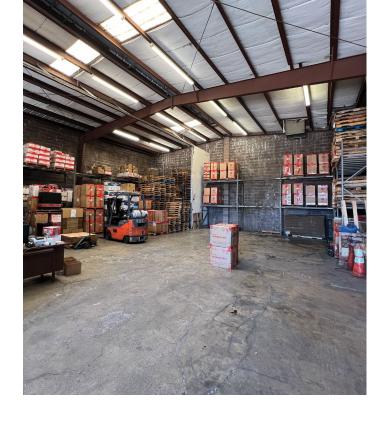

## PROPERTY DESCRIPTION

For lease is a warehouse in the heart of Kalihi. The warehouse has excellent street front visibility on Kam Hwy, with multiple 12'X14' roll-up doors for easy access and able to fit container into the opening. The interior is clear span and high cube with small office and interior restroom. Do not miss this opportunity!