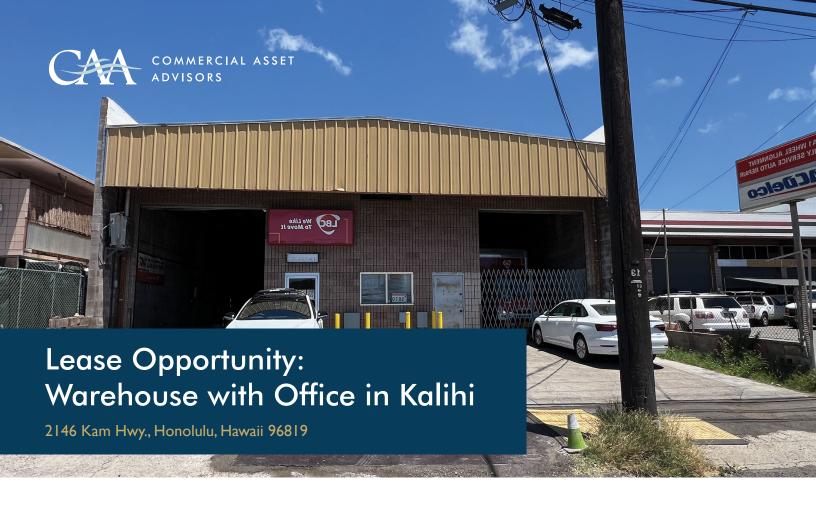

## PROPERTY DESCRIPTION

For lease is a warehouse in the heart of Kalihi. The warehouse has excellent street front visibility on Kam Hwy, with multiple 12'X14' roll-up doors for easy access and able to fit container into the opening. The interior is clear span and high cube with small office and interior restroom. Do not miss this opportunity!