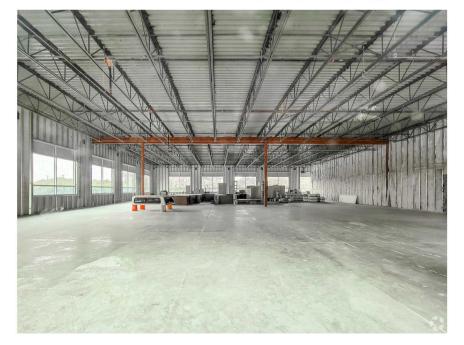

ce. We include projections, opinions, assumptions or estimates for example only, and they may not represent current or future performance of the property. You and your tax and legal advisors should conduct your own investigation of the property and transaction.

## **EXECUTIVE SUMMARY**

17215 JONES MALTSBERGER ROAD



 Immediate proximity to US Highway 281 and Loop 1604.

 Surrounded by a wide range of dining options and major retailers, providing ample opportunities for business and leisure

Generous tenant improvement allowance available

Ample parking

#### **PROPERTY INFORMATION**

LEASE RATE: \$26.50 NNN

BUILDING SF: 23,268

**AVAILABLE SF:** ~6,400

YEAR BUILT: 2019

PARKING 115 Surface Spaces

**PARKING RATIO:** 4.94: 1,000



## **AERIAL MAP**





# **PROPERTY PHOTOS**











# **PROPERTY PHOTOS**











#### **TRADE AREA**









## **DEMOGRAPHICS**





| Population                                                                                                                                                                                    | 1 Mile                                                                                               | 3 Miles                                                                                                                            | 5 Miles                                                                                                                                       |
|----------------------------------------------------------------------------------------------------------------------------------------