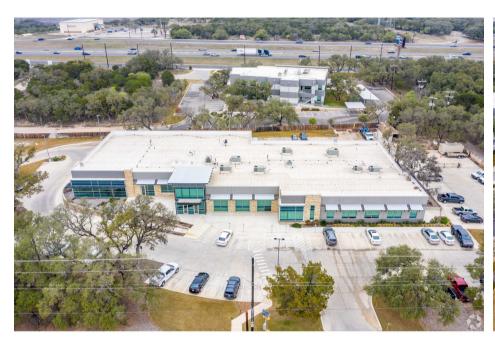

opinions, assumptions or estimates for example only, and they may not represent current or future performance of the property. You and your tax and legal advisors should conduct your own investigation of the property and transaction.

## **EXECUTIVE SUMMARY**

17215 JONES MALTSBERGER ROAD



 Immediate proximity to US Highway 281 and Loop 1604.

 Surrounded by a wide range of dining options and major retailers, providing ample opportunities for business and leisure

Generous tenant improvement allowance available

Ample parking

#### **PROPERTY INFORMATION**

LEASE RATE: \$26.50 NNN

BUILDING SF: 23,268

**AVAILABLE SF:** ~6,400

YEAR BUILT: 2019

PARKING 115 Surface Spaces

**PARKING RATIO:** 4.94: 1,000



## **AERIAL MAP**





# **PROPERTY PHOTOS**











# **PROPERTY PHOTOS**











#### **TRADE AREA**









## **DEMOGRAPHICS**





| Population                                                                                                                                                                                    | 1 Mile                                                                                               | 3 Miles                                                                                                                            | 5 Miles                                                                                                                                       |
|-------------------------------------------------------------------------------------------------------------------------------------------------------------------