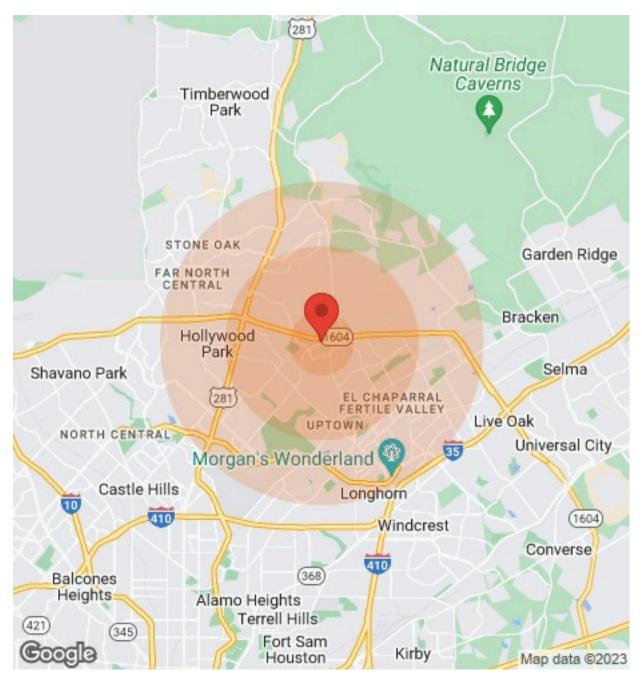

ey may not represent current or future performance of the property. You and your tax and legal advisors should conduct your own investigation of the property and transaction.

## **EXECUTIVE SUMMARY**

17215 JONES MALTSBERGER ROAD



 Immediate proximity to US Highway 281 and Loop 1604.

 Surrounded by a wide range of dining options and major retailers, providing ample opportunities for business and leisure

Generous tenant improvement allowance available

Ample parking

#### **PROPERTY INFORMATION**

LEASE RATE: \$26.50 NNN

BUILDING SF: 23,268

**AVAILABLE SF:** ~6,400

YEAR BUILT: 2019

PARKING 115 Surface Spaces

**PARKING RATIO:** 4.94: 1,000



## **AERIAL MAP**





# **PROPERTY PHOTOS**











# **PROPERTY PHOTOS**











#### **TRADE AREA**









## **DEMOGRAPHICS**





| Population                                                                                                                                                                                    | 1 Mile                                                                                               | 3 Miles                                                                                                                            | 5 Miles                                                                                                                                       |
|-----------------------------------------------------------------------------------------------------------------------------------------------------------------------------------------------|-------------------------------