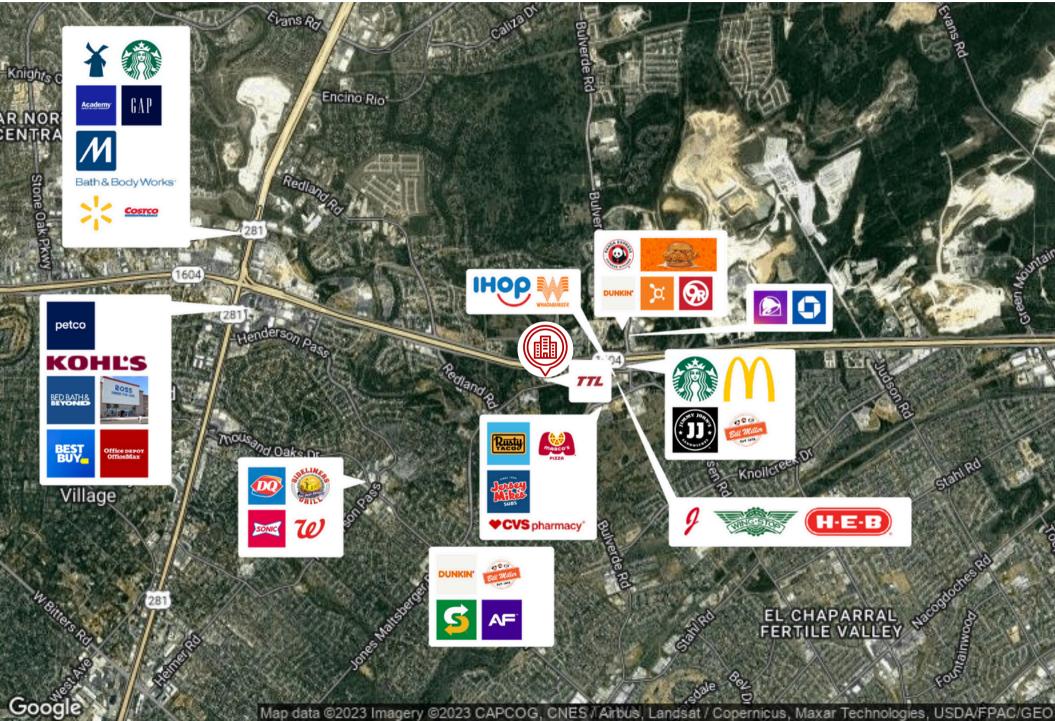

ates for example only, and they may not represent current or future performance of the property. You and your tax and legal advisors should conduct your own investigation of the property and transaction.

## **EXECUTIVE SUMMARY**

17215 JONES MALTSBERGER ROAD



 Immediate proximity to US Highway 281 and Loop 1604.

 Surrounded by a wide range of dining options and major retailers, providing ample opportunities for business and leisure

Generous tenant improvement allowance available

Ample parking

#### **PROPERTY INFORMATION**

LEASE RATE: \$26.50 NNN

BUILDING SF: 23,268

**AVAILABLE SF:** ~6,400

YEAR BUILT: 2019

PARKING 115 Surface Spaces

**PARKING RATIO:** 4.94: 1,000



## **AERIAL MAP**





# **PROPERTY PHOTOS**











# **PROPERTY PHOTOS**











#### **TRADE AREA**









## **DEMOGRAPHICS**





| Population                                                                                                                                                                                    | 1 Mile                                                                                               | 3 Miles                                                                                                                            | 5 Miles                                                                                                                                       |
|-----------------------------------------------------------------------------------------------------------------------------------------------------------------------------------------------|--