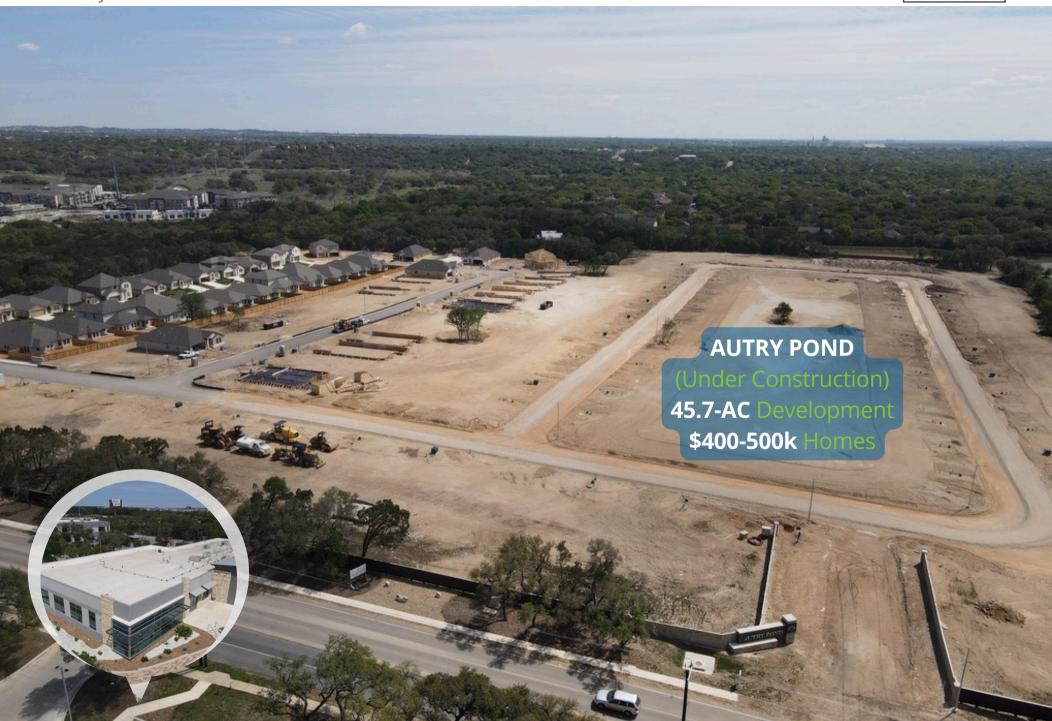

## **EXECUTIVE SUMMARY**

17215 JONES MALTSBERGER ROAD

 Immediate proximity to US Highway 281 and Loop 1604.

 Surrounded by a wide range of dining options and major retailers, providing ample opportunities for business and leisure