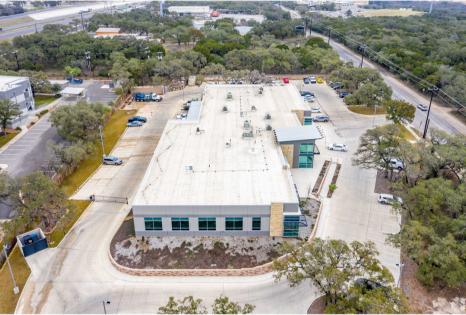

pinions, assumptions or estimates for example only, and they may not represent current or future performance of the property. You and your tax and legal advisors should conduct your own investigation of the property and transaction.

## **EXECUTIVE SUMMARY**

17215 JONES MALTSBERGER ROAD



 Immediate proximity to US Highway 281 and Loop 1604.

 Surrounded by a wide range of dining options and major retailers, providing ample opportunities for business and leisure

Generous tenant improvement allowance available

Ample parking

#### **PROPERTY INFORMATION**

LEASE RATE: \$26.50 NNN

BUILDING SF: 23,268

**AVAILABLE SF:** ~6,400

YEAR BUILT: 2019

PARKING 115 Surface Spaces

**PARKING RATIO:** 4.94: 1,000



## **AERIAL MAP**





# **PROPERTY PHOTOS**











# **PROPERTY PHOTOS**











#### **TRADE AREA**









## **DEMOGRAPHICS**





| Population                                                                                                                                                                                    | 1 Mile                                                                                               | 3 Miles                                                                                                                            | 5 Miles                                                                                                                                       |
|---------------------------------------------------------------------------------------------------------------------------------------------------------------------