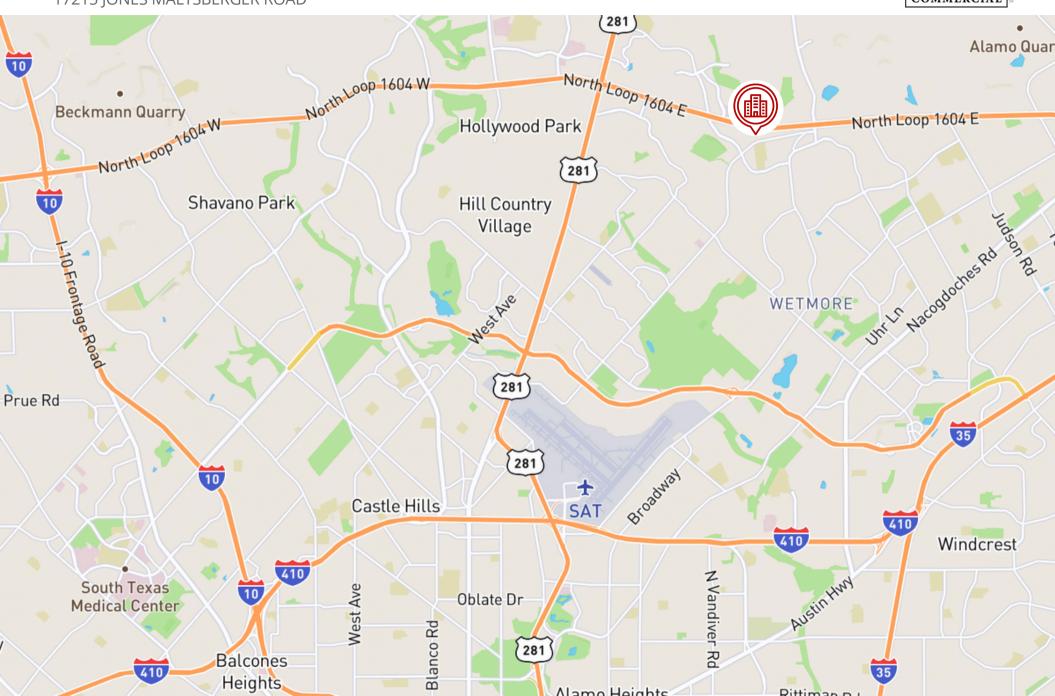

ncing, or withdrawal without notice. We include projections, opinions, assumptions or estimates for example only, and they may not represent current or future performance of the property. You and your tax and legal advisors should conduct your own investigation of the property and transaction.

## **EXECUTIVE SUMMARY**

17215 JONES MALTSBERGER ROAD



 Immediate proximity to US Highway 281 and Loop 1604.

 Surrounded by a wide range of dining options and major retailers, providing ample opportunities for business and leisure

Generous tenant improvement allowance available

Ample parking

#### **PROPERTY INFORMATION**

LEASE RATE: \$26.50 NNN

BUILDING SF: 23,268

**AVAILABLE SF:** ~6,400

YEAR BUILT: 2019

PARKING 115 Surface Spaces

**PARKING RATIO:** 4.94: 1,000



## **AERIAL MAP**





# **PROPERTY PHOTOS**











# **PROPERTY PHOTOS**











#### **TRADE AREA**









## **DEMOGRAPHICS**





| Population                                                                                                                                                                                    | 1 Mile                                                                                               | 3 Miles                                                                                                                            | 5 Miles                                                                                                                                       |
|-------------------------------------------------------------------------------------------------------