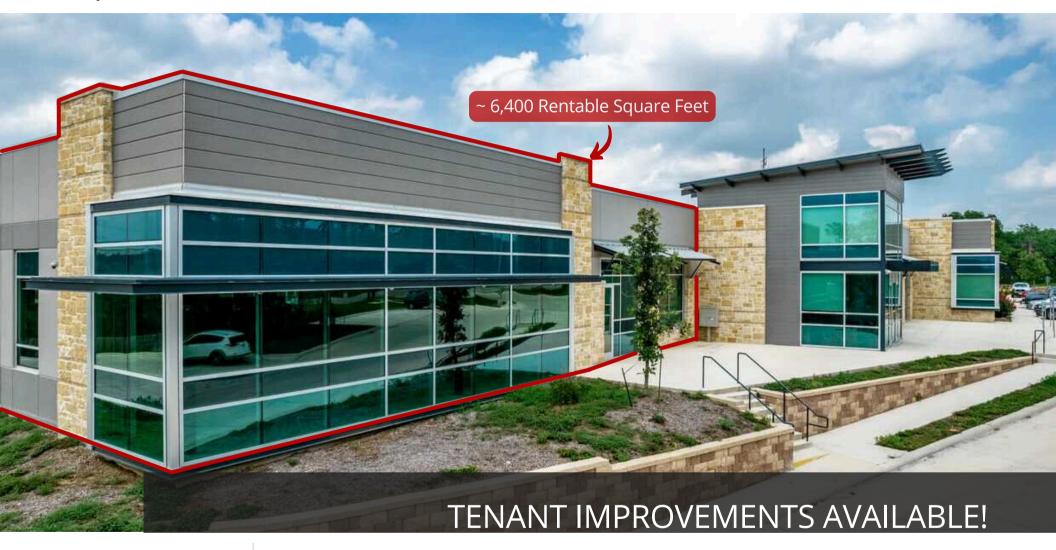

## **EXECUTIVE SUMMARY**

17215 JONES MALTSBERGER ROAD

 Immediate proximity to US Highway 281 and Loop 1604.

 Surrounded by a wide range of dining options and major retailers, providing ample opportunities for business and leisure

Generous tenant improvement allowance available

Ample parking

#### **PROPERTY INFORMATION**

LEASE RATE: \$26.50 NNN

BUILDING SF: 23,268

**AVAILABLE SF:** ~6,400

YEAR BUILT: 2019

PARKING 115 Surface Spaces

**PARKING RATIO:** 4.94: 1,000