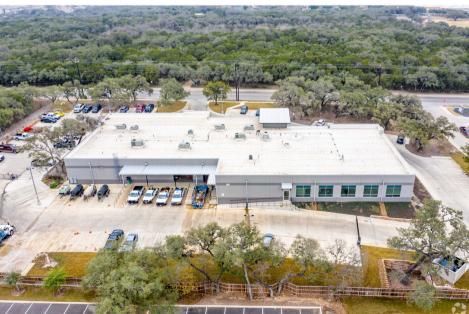

ons, assumptions or estimates for example only, and they may not represent current or future performance of the property. You and your tax and legal advisors should conduct your own investigation of the property and transaction.

## **EXECUTIVE SUMMARY**

17215 JONES MALTSBERGER ROAD



 Immediate proximity to US Highway 281 and Loop 1604.

 Surrounded by a wide range of dining options and major retailers, providing ample opportunities for business and leisure

Generous tenant improvement allowance available

Ample parking

#### **PROPERTY INFORMATION**

LEASE RATE: \$26.50 NNN

BUILDING SF: 23,268

**AVAILABLE SF:** ~6,400

YEAR BUILT: 2019

PARKING 115 Surface Spaces

**PARKING RATIO:** 4.94: 1,000



## **AERIAL MAP**





# **PROPERTY PHOTOS**











# **PROPERTY PHOTOS**











#### **TRADE AREA**









## **DEMOGRAPHICS**





| Population                                                                                                                                                                                    | 1 Mile                                                                                               | 3 Miles                                                                                                                            | 5 Miles                                                                                                                                       |
|-------------------------------------------------------------------------------------------------------------------------------------------------------------------------