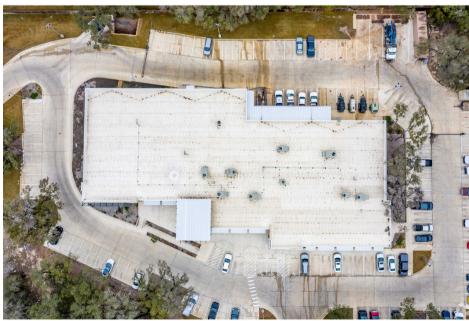

nions, assumptions or estimates for example only, and they may not represent current or future performance of the property. You and your tax and legal advisors should conduct your own investigation of the property and transaction.

## **EXECUTIVE SUMMARY**

17215 JONES MALTSBERGER ROAD



 Immediate proximity to US Highway 281 and Loop 1604.

 Surrounded by a wide range of dining options and major retailers, providing ample opportunities for business and leisure

Generous tenant improvement allowance available

Ample parking

#### **PROPERTY INFORMATION**

LEASE RATE: \$26.50 NNN

BUILDING SF: 23,268

**AVAILABLE SF:** ~6,400

YEAR BUILT: 2019

PARKING 115 Surface Spaces

**PARKING RATIO:** 4.94: 1,000



## **AERIAL MAP**





# **PROPERTY PHOTOS**











# **PROPERTY PHOTOS**











#### **TRADE AREA**









## **DEMOGRAPHICS**





| Population                                                                                                                                                                                    | 1 Mile                                                                                               | 3 Miles                                                                                                                            | 5 Miles                                                                                                                                       |
|-----------------------------------------------------------------------------------------------------------------------------------------------------------------------