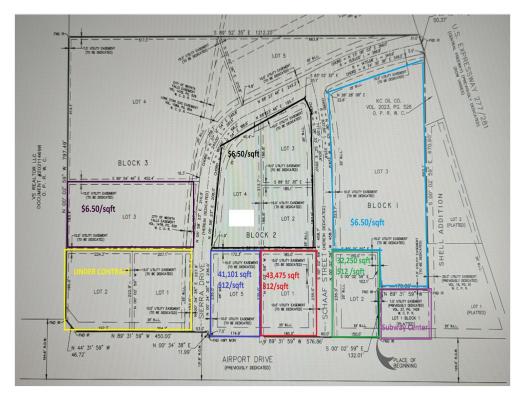

#### **Property Details**

Last development site next to Wamart. 1,000' frontage directly across from Walmart. Will sub divide. Lots priced from \$12/sqft (frontage Airport Dr), \$6.50/sqft (just behind frontage), and \$3.75 /sqft ( north lots/land)

|                                                                                                                                                                                                 | riopolity rypo.     | Edild                    |
|-------------------------------------------------------------------------------------------------------------------------------------------------------------------------------------------------|---------------------|--------------------------|
| Price: Upon Request                                                                                                                                                                             | Property Subtype:   | Commercial               |
| <ul> <li>Directly across from Walmart on I-44</li> </ul>                                                                                                                                        | Proposed Use:       | Commercial               |
| <ul> <li>Right of I-44</li> </ul>                                                                                                                                                               | Sale Type:          | Investment or Owner User |
| <ul> <li>Lots of frontage</li> </ul>                                                                                                                                                            | Total Lot Size:     | 24.30 AC                 |
| Will subdivide                                                                                                                                                                                  | No. Lots:           | 1                        |
|                                                                                                                                                                                                 | Zoning Description: | General Commercial       |
| View the full listing here: <a href="https://www.loopnet.com/Listing/2400-Airport-Dr-Wichita-Falls-TX/20350393/">https://www.loopnet.com/Listing/2400-Airport-Dr-Wichita-Falls-TX/20350393/</a> |                     |                          |