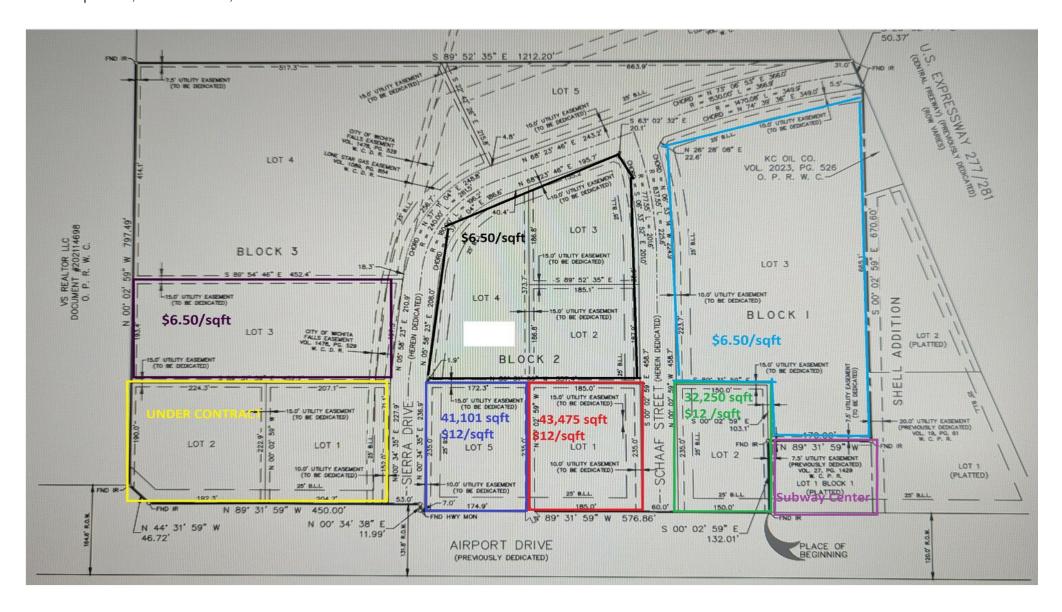

#### **Property Details**

Last development site next to Wamart. 1,000' frontage directly across from Walmart. Will sub divide. Lots priced from \$12/sqft (frontage Airport Dr), \$6.50/sqft (just behind frontage), and \$3.75 /sqft ( north lots/land)

|                                                                                                                                                                                                 | riopolity rypo.     | Edild                    |
|-------------------------------------------------------------------------------------------------------------------------------------------------------------------------------------------------|---------------------|--------------------------|
| Price: Upon Request                                                                                                                                                                             | Property Subtype:   | Commercial               |
| <ul> <li>Directly across from Walmart on I-44</li> </ul>                                                                                                                                        | Proposed Use:       | Commercial               |
| <ul> <li>Right of I-44</li> </ul>                                                                                                                                                               | Sale Type:          | Investment or Owner User |
| <ul> <li>Lots of frontage</li> </ul>                                                                                                                                                            | Total Lot Size:     | 24.30 AC                 |
| Will subdivide                                                                                                                                                                                  | No. Lots:           | 1                        |
|                                                                                                                                                                                                 | Zoning Description: | General Commercial       |
| View the full listing here: <a href="https://www.loopnet.com/Listing/2400-Airport-Dr-Wichita-Falls-TX/20350393/">https://www.loopnet.com/Listing/2400-Airport-Dr-Wichita-Falls-TX/20350393/</a> |                     |                          |