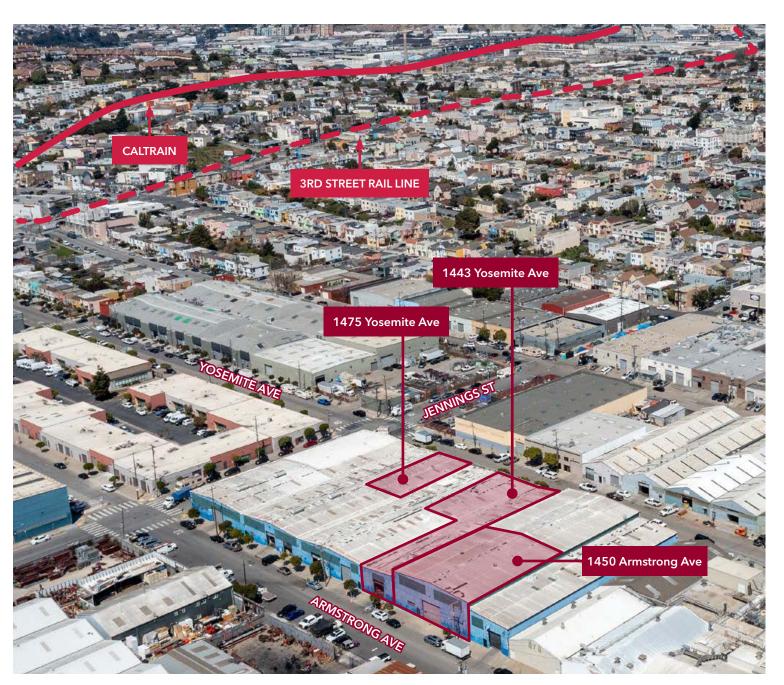

#### **DOUG OGARD**

Vice President

E: dogard@lee-associates.com

C: (415) 842-1889 LIC: 02103324

1443 Yosemite Ave

1475 Yosemite Ave

1450 Armstrong Ave 8.000 SF

- 1 Unisex Bathroom (Per Unit)
- 1 Automatic Roll-up door (Per Unit)
- Easy Access to Public Transit and Major Freeways
- Clear Span Warehouses

| Address                          | Total SF  | Price/SF/Month | Office SF               | Max Height |
|----------------------------------|-----------|----------------|-------------------------|------------|
| <del>1441 Yosemite Ave</del>     | 4,200 SF  | LEASED         | 500 SF Office           | 28'        |
| 1443 Yosemite Ave*               | 13,000 SF | \$1.57 IG      | 1,200 SF Office         | 22'        |
| 1475 Yosemite Ave*               | 4,000 SF  | \$1.57 IG      | 400 SF Office           | 22'        |
| 1450 Armstrong Ave               | 8,000 SF  | \$1.57 IG      | 340 SF Office           | 31'        |
| 1490 Armstrong Ave (Corner Unit) | 4,000 SF  | LEASED         | 800 SF Office/Mezzanine | 22'        |