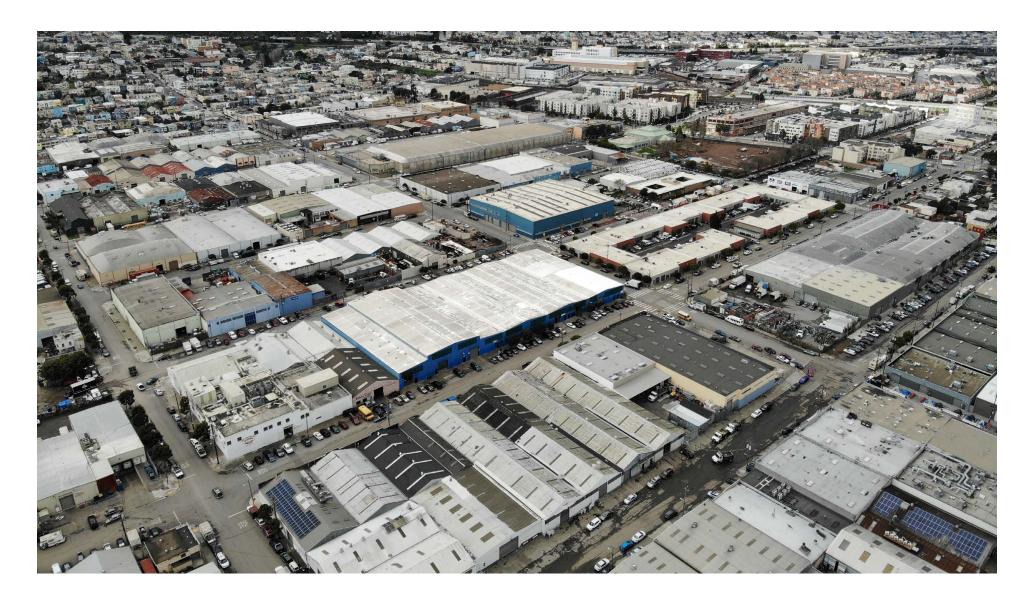

Yosemite Ave</del>     | 4,200 SF  | LEASED         | 500 SF Office           | 28'        |
| 1443 Yosemite Ave*               | 13,000 SF | \$1.57 IG      | 1,200 SF Office         | 22'        |
| 1475 Yosemite Ave*               | 4,000 SF  | \$1.57 IG      | 400 SF Office           | 22'        |
| 1450 Armstrong Ave               | 8,000 SF  | \$1.57 IG      | 340 SF Office           | 31'        |
| 1490 Armstrong Ave (Corner Unit) | 4,000 SF  | LEASED         | 800 SF Office/Mezzanine | 22'        |

<sup>\*1443 &</sup>amp; 1475 Yosemite Ave - Occupancy Date TBD





### **■ LOCATION MAP**



#### **NEARBY TRANSIT**





2min drive











#### **NEARBY AMENITIES**













## ☐ ■ 1443 YOSEMITE AVE







## **■ 1475 YOSEMITE AVE**







### **■ 1450 ARMSTRONG AVE**











### JEFFREY IDA

Founding Principal
E: jida@lee-associates.com
C: (415) 828-7679
LIC: 01826381

#### **DOUG OGARD**

Vice President E: dogard@lee-associates.com C: (415) 842-1889

LIC: 02103324