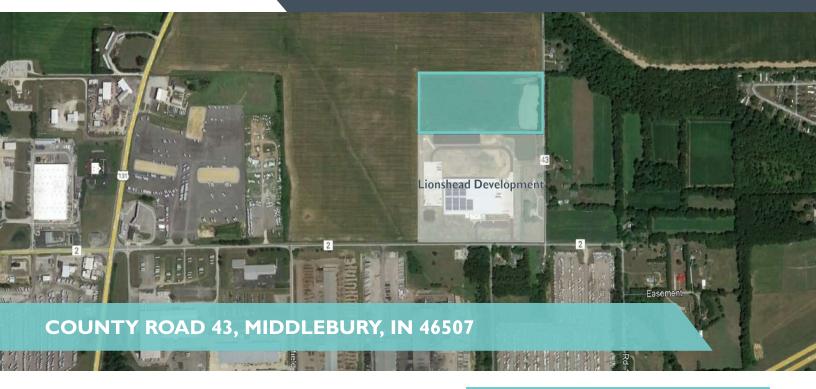

## SALE/LEASE



## LAND

# **COUNTY ROAD 43**



### **PROPERTY HIGHLIGHTS**

- \* Sale price factors in access to fire suppression system designed for building directly to the south (contact broker for more information)
- 13.774 Acres of zoned industrial development land in Middlebury Indiana within minutes of the Interstate 80 | 90 interchange
- · Subject property located adjacent to Grand Design RV main headquarters and Production Campus
- Property is available for both Sale and Lease.
- · Excellent location of transport lot, warehousing, and production space
- · Potential to tie into fire suppression system designed for building directly to the South (contact broker for more information)

\$1,308,530 \*\* **SALE PRICE** (\$95,000 PER ACRE)

| LEASE RATE | NEGOTIABLE   |
|------------|--------------|
|            |              |
|