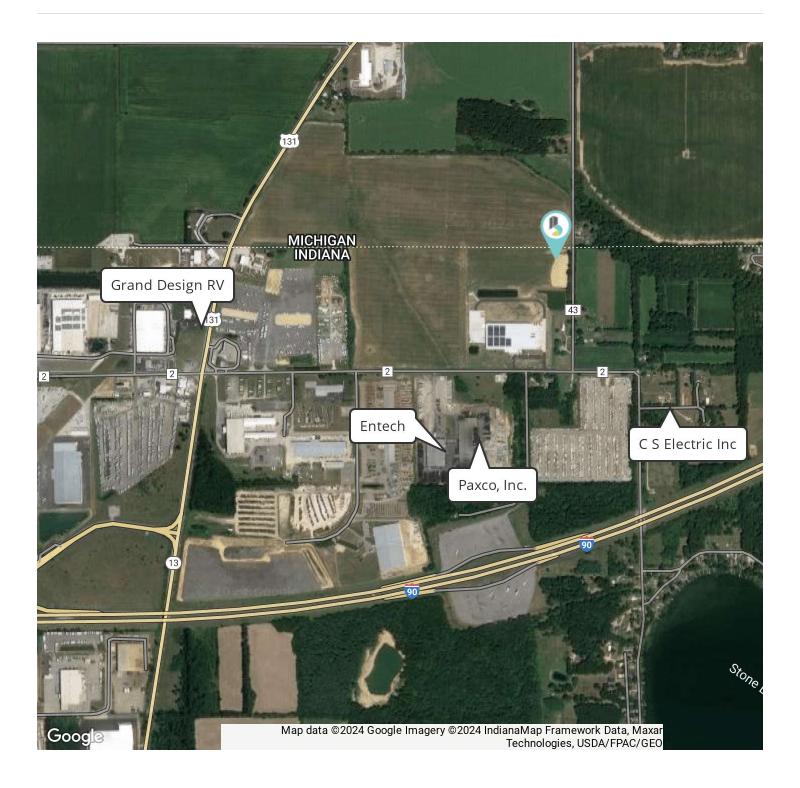

### **PROPERTY HIGHLIGHTS**

- \* Sale price factors in access to fire suppression system designed for building directly to the south (contact broker for more information)
- 13.774 Acres of zoned industrial development land in Middlebury Indiana within minutes of the Interstate 80 | 90 interchange
- · Subject property located adjacent to Grand Design RV main headquarters and Production Campus
- Property is available for both Sale and Lease.
- · Excellent location of transport lot, warehousing, and production space
- · Potential to tie into fire suppression system designed for building directly to the South (contact broker for more information)