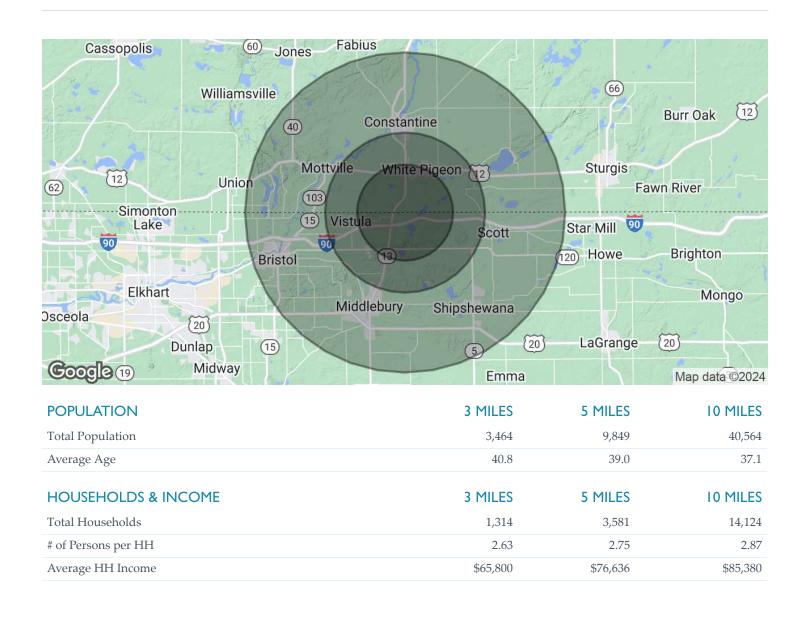

e
- · Subject property located adjacent to Grand Design RV main headquarters and Production Campus
- Property is available for both Sale and Lease.
- · Excellent location of transport lot, warehousing, and production space
- · Potential to tie into fire suppression system designed for building directly to the South (contact broker for more information)

\$1,308,530 \*\* **SALE PRICE** (\$95,000 PER ACRE)

| LEASE RATE | NEGOTIABLE   |
|------------|--------------|
|            |              |
| Lot Size:  | 13.774 Acres |





### COUNTY ROAD 43, MIDDLEBURY, IN 46507

SALE/LEASE

LAND



### **MATT WETZEL**

Vice President 574.970.9006 mwetzel@bradleyco.com

#### **BRENDAN BRADLEY**

Broker 574.850.4927 bbradley@bradleyco.com



### COUNTY ROAD 43, MIDDLEBURY, IN 46507

SALE/LEASE

LAND



MATT WETZEL

Vice President 574.970.9006 mwetzel@bradleyco.com **BRENDAN BRADLEY** 

Broker 574.850.4927

bbradley@bradleyco.com