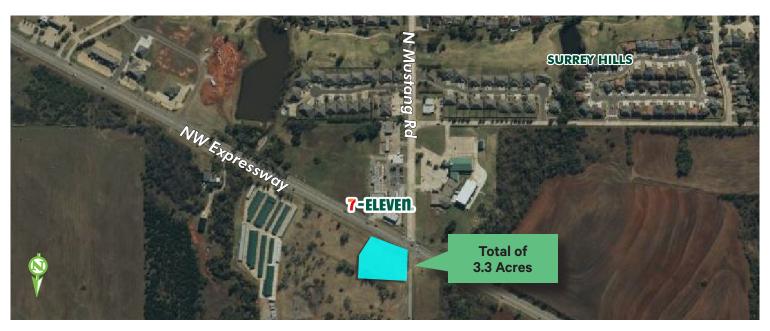

## **Property Information:**

- + Hard corner retail land at the northeast corner of NW Expressway and N Mustang Road
- + North of Surrey Hills, one of Yukon's largest residential developments
- +Easy access to the east to John Kilpatrick Turnpike
- +Neighbors include Surrey Hills, 7-Eleven, McDonald's, Braum's, Tractor Supply Co, O'Reilly Auto, Phillips 66, Edward Jones, All American Pizza, Old School Bagel, Great Plains Bank, Heartland Pub & Grill
- + Hard Corner: ± 1.9 Acres + Off Corner: ± 1.4 Acres

## **Pricing:**

- + Hard Corner \$17.00 PSF
- + Off Corner Pad \$15.00 PSF

NEC of N Mustang Rd and NW Expressway | Yukon, OK 73099