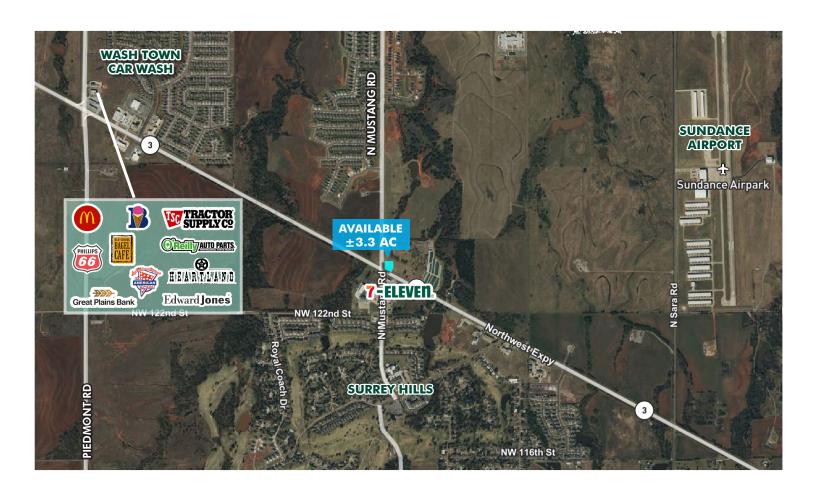

## **Property Information:**

- + Hard corner retail land at the northeast corner of NW Expressway and N Mustang Road
- + North of Surrey Hills, one of Yukon's largest residential developments
- +Easy access to the east to John Kilpatrick Turnpike
- +Neighbors include Surrey Hills, 7-Eleven, McDonald's, Braum's, Tractor Supply Co, O'Reilly Auto, Phillips 66, Edward Jones, All American Pizza, Old School Bagel, Great Plains Bank, Heartland Pub & Grill
- + Hard Corner: ± 1.9 Acres + Off Corner: ± 1.4 Acres

## **Pricing:**

- + Hard Corner \$17.00 PSF
- + Off Corner Pad \$15.00 PSF

NEC of N Mustang Rd and NW Expressway | Yukon, OK 73099