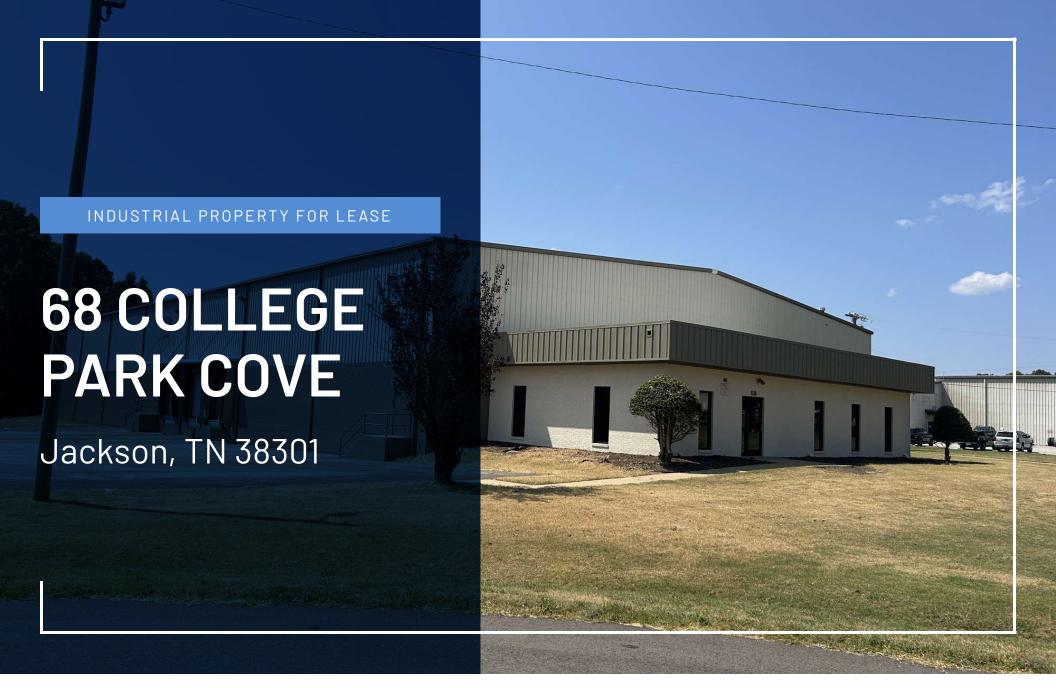

# INDUSTRIAL PROPERTY FOR LEASE | 68 COLLEGE PARK COVE

Jackson, TN 38301

### PROPERTY DESCRIPTION

Discover 68 College Park Cove, an impressive commercial property offering 2,400 sq. ft. of prime office, with 25,200 sq. ft of warehouse space for lease. Elegantly designed with versatility in mind, the property provides ample parking for both tenants and visitors, ensuring accessibility for all. This property accommodates various business needs, fostering an environment of productivity and adaptability. Its strategic location near major highways and local businesses guarantees seamless connectivity and visibility. Tenants are welcomed into a professional and inviting environment setting the stage for business success. Take your business to new heights in a space thoughtfully crafted for growth and functionality.