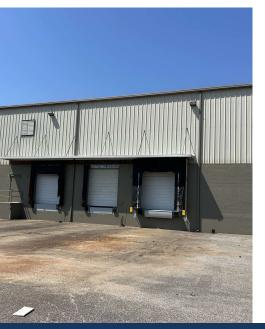

## **PROPERTY HIGHLIGHTS**

- -2,400 sq. ft. office spaces
- -25,200 sq. ft. of warehouse
- Yard Area / 3 dock doors /
- - Wet Sprinkler System / 26 ft ceiling / single row of columns