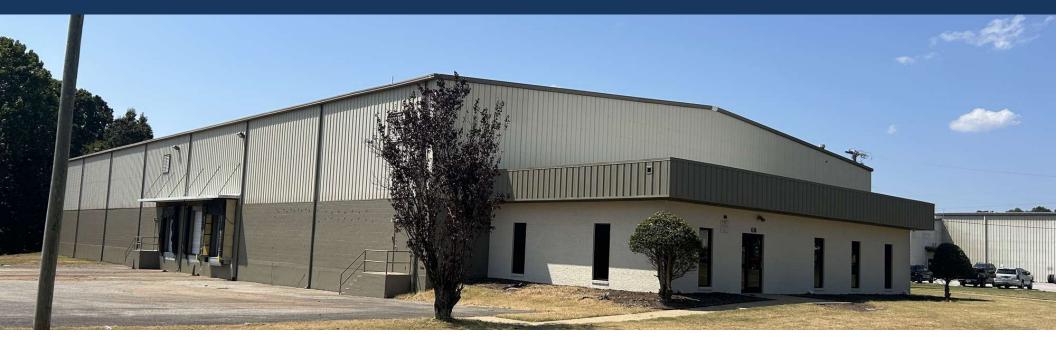

### PROPERTY DESCRIPTION

Discover 68 College Park Cove, an impressive commercial property offering 2,400 sq. ft. of prime office, with 25,200 sq. ft of warehouse space for lease. Elegantly designed with versatility in mind, the property provides ample parking for both tenants and visitors, ensuring accessibility for all. This property accommodates various business needs, fostering an environment of productivity and adaptability. Its strategic location near major highways and local businesses guarantees seamless connectivity and visibility. Tenants are welcomed into a professional and inviting environment setting the stage for business success. Take your business to new heights in a space thoughtfully crafted for growth and functionality.

## **PROPERTY HIGHLIGHTS**

- -2,400 sq. ft. office spaces
- -25,200 sq. ft. of warehouse
- Yard Area / 3 dock doors /
- - Wet Sprinkler System / 26 ft ceiling / single row of columns