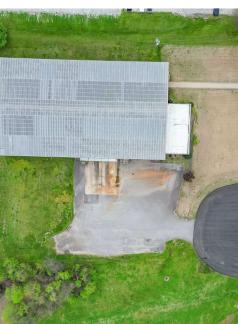

### PROPERTY DESCRIPTION

Discover 68 College Park Cove, an impressive commercial property offering 2,400 sq. ft. of prime office, with 25,200 sq. ft of warehouse space for lease. Elegantly designed with versatility in mind, the property provides ample parking for both tenants and visitors, ensuring accessibility for all. This property accommodates various business needs, fostering an environment of productivity and adaptability. Its strategic location near major highways and local businesses guarantees seamless connectivity and visibility. Tenants are welcomed into a professional and inviting environment setting the stage for business success. Take your business to new heights in a space thoughtfully crafted for growth and functionality.

## **PROPERTY HIGHLIGHTS**

- -2,400 sq. ft. office spaces
- -25,200 sq. ft. of warehouse
- Yard Area / 3 dock doors /
- - Wet Sprinkler System / 26 ft ceiling / single row of columns