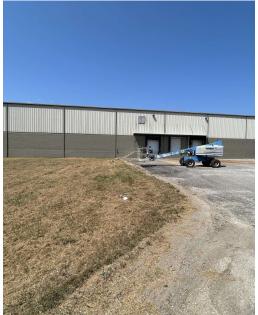

### PROPERTY DESCRIPTION

Discover 68 College Park Cove, an impressive commercial property offering 2,400 sq. ft. of prime office, with 25,200 sq. ft of warehouse space for lease. Elegantly designed with versatility in mind, the property provides ample parking for both tenants and visitors, ensuring accessibility for all. This property accommodates various business needs, fostering an environment of productivity and adaptability. Its strategic location near major highways and local businesses guarantees seamless connectivity and visibility. Tenants are welcomed into a professional and inviting environment setting the stage for business success. Take your business to new heights in a space thoughtfully crafted for growth and functionality.