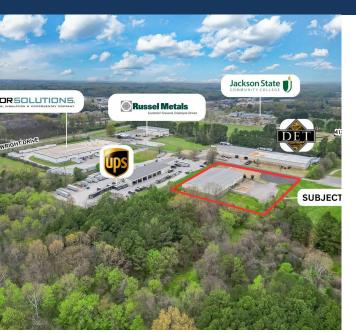

### PROPERTY DESCRIPTION

Discover 68 College Park Cove, an impressive commercial property offering 2,400 sq. ft. of prime office, with 25,200 sq. ft of warehouse space for lease. Elegantly designed with versatility in mind, the property provides ample parking for both tenants and visitors, ensuring accessibility for all. This property accommodates various business needs, fostering an environment of productivity and adaptability. Its strategic location near major highways and local businesses guarantees seamless connectivity and visibility. Tenants are welcomed into a professional and inviting environment setting the stage for business success. Take your business to new heights in a space thoughtfully crafted for growth and functionality.