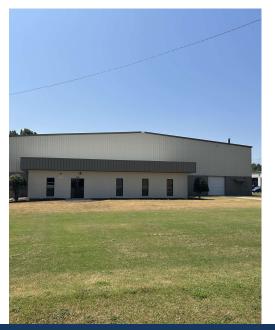

### PROPERTY DESCRIPTION

Discover 68 College Park Cove, an impressive commercial property offering 2,400 sq. ft. of prime office, with 25,200 sq. ft of warehouse space for lease. Elegantly designed with versatility in mind, the property provides ample parking for both tenants and visitors, ensuring accessibility for all. This property accommodates various business needs, fostering an environment of productivity and adaptability. Its strategic location near major highways and local businesses guarantees seamless connectivity and visibility. Tenants are welcomed into a professional and inviting environment setting the stage for business success. Take your business to new heights in a space thoughtfully crafted for growth and functionality.