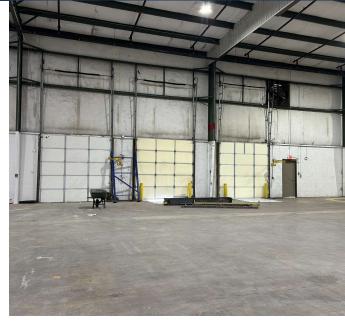

## **PROPERTY HIGHLIGHTS**

- -2,400 sq. ft. office spaces
- -25,200 sq. ft. of warehouse
- Yard Area / 3 dock doors /
- - Wet Sprinkler System / 26 ft ceiling / single row of columns