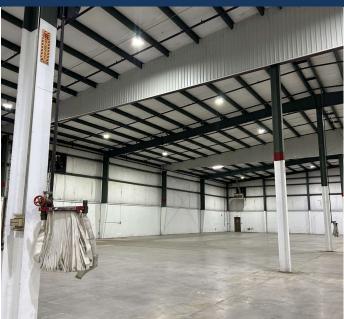

## **PROPERTY HIGHLIGHTS**

- -2,400 sq. ft. office spaces
- -25,200 sq. ft. of warehouse
- Yard Area / 3 dock doors /
- - Wet Sprinkler System / 26 ft ceiling / single row of columns