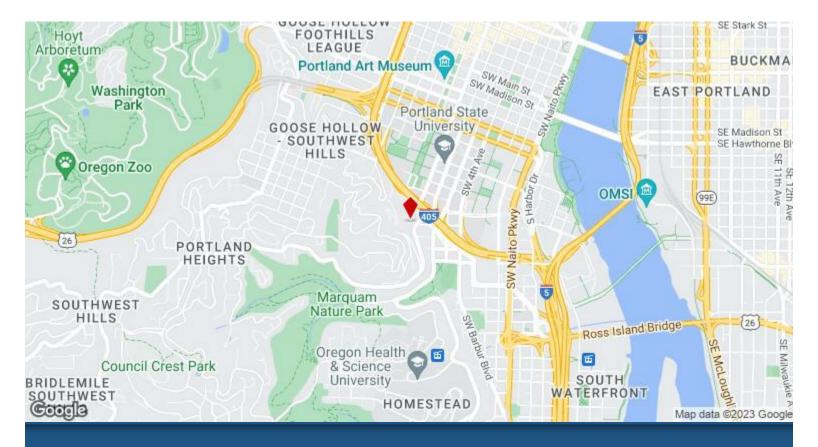

### Broadway Plaza 2121 SW Broadway, Portland, OR 97201

Tracie Massey American Property Management 2154 NE Broadway St, Suite 200,Portland, OR 97232 <u>lease@apmportland.com</u> (503) 281-7779

| Rental Rate:            | \$18.00 /SF/YR         |
|-------------------------|------------------------|
| Property Type:          | Office                 |
| Building Class:         | В                      |
| Rentable Building Area: | 53,646 SF              |
| Year Built:             | 1970                   |
| Walk Score ®:           | 83 (Very Walkable)     |
| Transit Score ®:        | 85 (Excellent Transit) |
| Rental Rate Mo:         | \$1.50 /SF/MO          |

# **Broadway Plaza**

\$18.00 /SF/YR

Broadway Plaza is a three-story office building over two levels of parking and adjacent to I-405. The building features floor-to-ceiling exterior windows with great views.

### 2121 SW Broadway, Portland, OR 97201

Broadway Plaza is a three-story office building over two levels of parking and adjacent to I-405. The building features floor-to-ceiling exterior windows with great views.