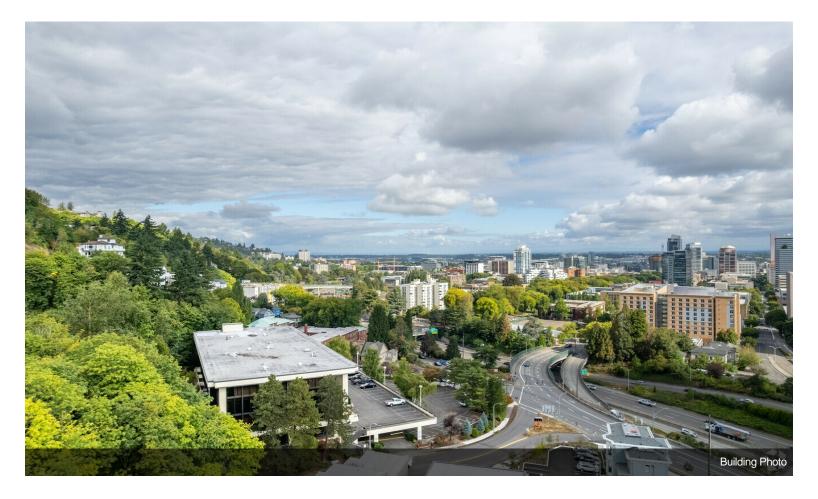

# **Broadway Plaza**

\$18.00 /SF/YR

Broadway Plaza is a three-story office building over two levels of parking and adjacent to I-405. The building features floor-to-ceiling exterior windows with great views.

The area provides very easy access to I-405 and is a short distance from several restaurants, pubs, grocery shopping, and OHSU....

### 2121 SW Broadway, Portland, OR 97201

Broadway Plaza is a three-story office building over two levels of parking and adjacent to I-405. The building features floor-to-ceiling exterior windows with great views.

The area provides very easy access to I-405 and is a short distance from several restaurants, pubs, grocery shopping, and OHSU.