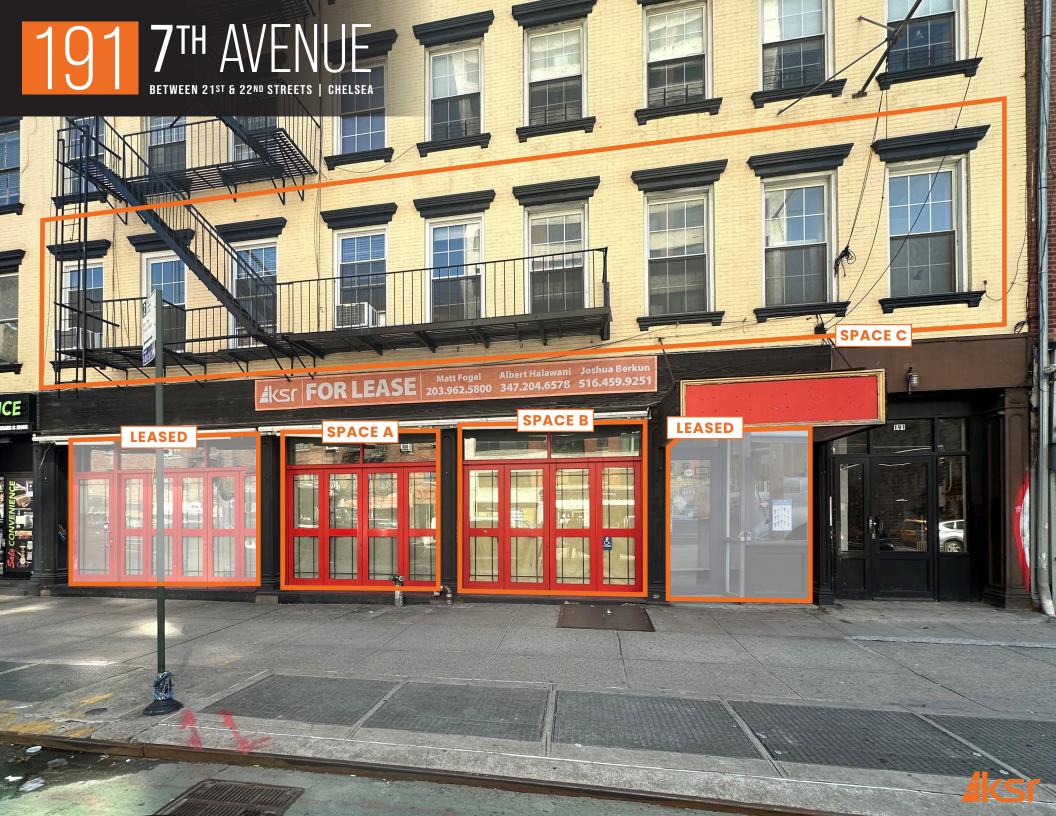

# 7TH AVFNUF BETWEEN 21ST & 22ND STREETS | CHELSEA

#### **PROPERTY HIGHLIGHTS**

- Prime bar/lounge/speak-easy opportunity
- Outdoor green-space included
- High foot traffic area
- Both space A & B can be vented
- Space A & B: currently combined

#### Space A:

800 SF Ground Floor

#### Space B:

3,000 SF Ground Floor + 3,000 SF Usable Cellar

#### Space C:

6,000 SF Second Floor

#### **FRONTAGE**

A: 12.5' | B: 11' | C: 46.5'