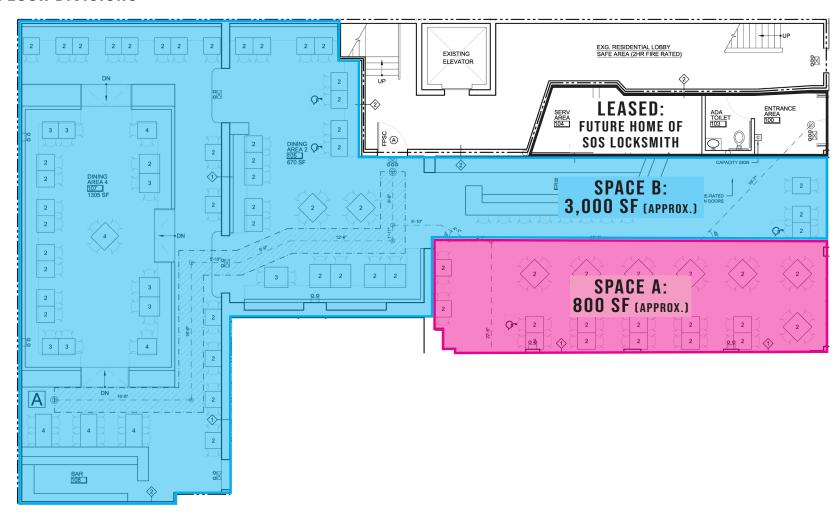

#### **FLOOR PLANS:**

#### **GROUND FLOOR DIVISIONS**

CONTACT OUR BROKERS FOR MORE INFORMATION

#### Space A:

800 SF Ground Floor

#### Space B:

3,000 SF Ground Floor + 3,000 SF Usable Cellar

#### Space C:

6,000 SF Second Floor