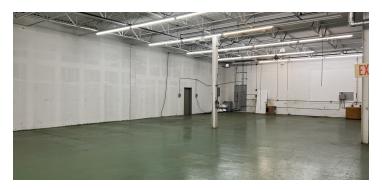

# FOR LEASE 4,800 SF INDUSTRIAL SPACE

### **BUILDING SPECIFICATIONS**

| Available Space     | 4,800 SF        |
|---------------------|-----------------|
| Office Space        | 663 SF          |
| Warehouse           | 4,137 SF        |
| Ceiling Height      | 14'9"           |
| Drives              | 1 @ 8' x 10'    |
| Roof                | Rubber membrane |
| Column Spacing      | 20' x 48'       |
| Year Built          | 1970            |
| Year Last Renovated | 1983            |