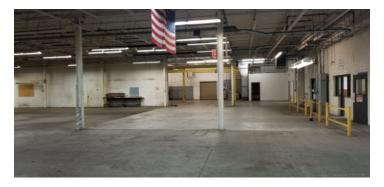

#### **PROPERTY DESCRIPTION**

Sentry Commercial is pleased to present two industrial spaces for lease 95 Wooster Court, Bristol CT. The spaces offer heavy power with buss bars, abundant parking, drive in doors, and airlines throughout.

#### **PROPERTY HIGHLIGHTS**

- One mile from the highway (Route 72)
- 10,835 SF with 2 drives
- 4,800 SF with 1 drive
- Heavy power with buss bars

murdock@sentrycommercial.com

Airlines throughout

DAVID MURDUCK 860.983.0029

# FOR LEASE 10,835 SF INDUSTRIAL SPACE