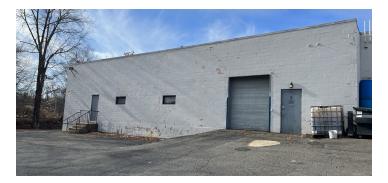

#### **PROPERTY DESCRIPTION**

Sentry Commercial is pleased to present two industrial spaces for lease 95 Wooster Court, Bristol CT. The spaces offer heavy power with buss bars, abundant parking, drive in doors, and airlines throughout.

#### **PROPERTY HIGHLIGHTS**

- One mile from the highway (Route 72)
- 10,835 SF with 2 drives
- 4,800 SF with 1 drive
- Heavy power with buss bars

murdock@sentrycommercial.com

Airlines throughout

DAVID MURDUCK 860.983.0029