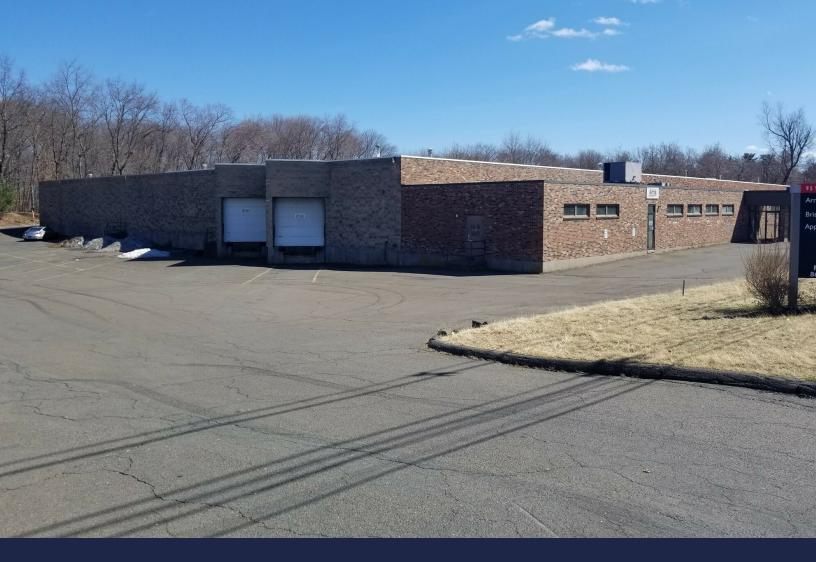

# 95 WOOSTER COURT, BRISTOL CT

95 WOOSTER COURT | BRISTOL, CT 06010

DAVID MURDDCK 860.983.0029 murdock@sentrycommercial.com

#### **PROPERTY DESCRIPTION**

Sentry Commercial is pleased to present two industrial spaces for lease 95 Wooster Court, Bristol CT. The spaces offer heavy power with buss bars, abundant parking, drive in doors, and airlines throughout.

#### **PROPERTY HIGHLIGHTS**

- One mile from the highway (Route 72)
- 10,835 SF with 2 drives
- 4,800 SF with 1 drive
- Heavy power with buss bars

murdock@sentrycommercial.com

Airlines throughout

DAVID MURDUCK 860.983.0029