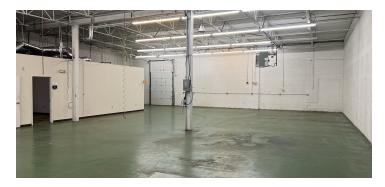

#### **PROPERTY DESCRIPTION**

Sentry Commercial is pleased to present two industrial spaces for lease 95 Wooster Court, Bristol CT. The spaces offer heavy power with buss bars, abundant parking, drive in doors, and airlines throughout.

#### **PROPERTY HIGHLIGHTS**

- One mile from the highway (Route 72)
- 10,835 SF with 2 drives
- 4,800 SF with 1 drive
- Heavy power with buss bars

murdock@sentrycommercial.com

Airlines throughout

DAVID MURDUCK 860.983.0029

### **BUILDING SPECIFICATIONS**

| Available Space     | 10,835          |
|---------------------|-----------------|
| Office Space        | 800 SF          |
| Warehouse           | 10,035 SF       |
| Ceiling Height      | 14' - 15'       |
| Drives              | 2               |
| Roof                | Rubber Membrane |
| Column Spacing      | 20' x 48'       |
| Year Built          | 1970            |
| Year Last Renovated | 1983            |
|                     |                 |