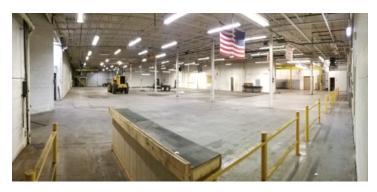

### **BUILDING SPECIFICATIONS**

| Available Space     | 10,835          |
|---------------------|-----------------|
| Office Space        | 800 SF          |
| Warehouse           | 10,035 SF       |
| Ceiling Height      | 14' - 15'       |
| Drives              | 2               |
| Roof                | Rubber Membrane |
| Column Spacing      | 20' x 48'       |
| Year Built          | 1970            |
| Year Last Renovated | 1983            |
|                     |                 |

### **BUILDING SPECIFICATIONS**

| Available Space     | 4,800 SF        |
|---------------------|-----------------|
| Office Space        | 663 SF          |
| Warehouse           | 4,137 SF        |
| Ceiling Height      | 14'9"           |
| Drives              | 1 @ 8' x 10'    |
| Roof                | Rubber membrane |
| Column Spacing      | 20' x 48'       |
| Year Built          | 1970            |
| Year Last Renovated | 1983            |