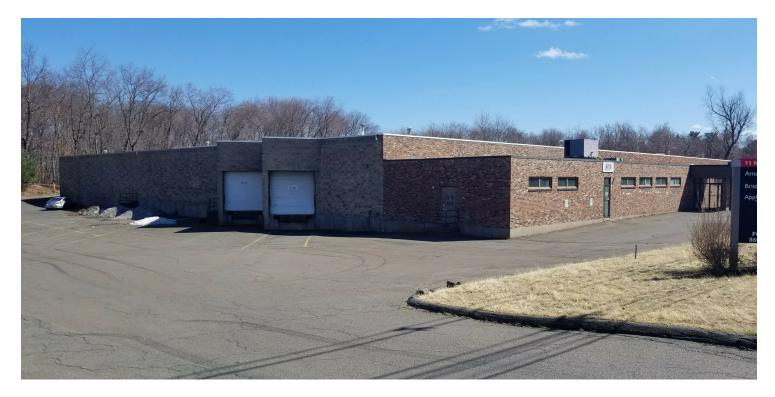

### INDUSTRIAL PROPERTY FOR LEASE

# 95 WOOSTER COURT, BRISTOL CT

95 WOOSTER COURT | BRISTOL, CT 06010

DAVID MURDDCK 860.983.0029 murdock@sentrycommercial.com





### 95 WOOSTER COURT | BRISTOL, CT 06010



#### **PROPERTY DESCRIPTION**

Sentry Commercial is pleased to present two industrial spaces for lease 95 Wooster Court, Bristol CT. The spaces offer heavy power with buss bars, abundant parking, drive in doors, and airlines throughout.

#### **OFFERING SUMMARY**

| 10,835 SF Industrial Space | \$4.75 NNN |
|----------------------------|------------|
| 4,800 SF Industrial Space  | \$5.50 NNN |

#### **PROPERTY HIGHLIGHTS**

- One mile from the highway (Route 72)
- 10,835 SF with 2 drives
- 4,800 SF with 1 drive
- Heavy power with buss bars

murdock@sentrycommercial.com

Airlines throughout

DAVID MURDUCK 860.983.0029



#### 160 TRUMBULL STREET | HARTFORD, CT 06103 | SENTRYCOMMERCIAL.COM



# FOR LEASE 10,835 SF INDUSTRIAL SPACE

### 95 WOOSTER COURT | BRISTOL, CT 06010









#### DAV