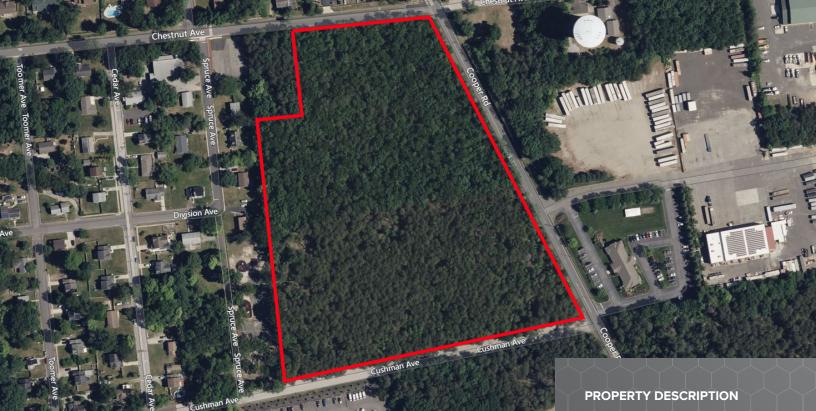

- 12.89+/- acres for sale
- Block 2102, Lots 1.01 & 1.02
- Zoned C-2; Allowable uses include grocery stores, drugstores, banks, restaurants, clothing stores, beauty shops, funeral homes, offices and professional uses, animal hospitals, auto sales and service, shopping centers, motel / hotel.