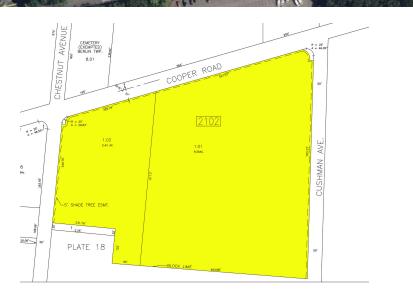

- 12.89+/- acres for sale
- Block 2102, Lots 1.01 & 1.02
- Zoned C-2; Allowable uses include grocery stores, drugstores, banks, restaurants, clothing stores, beauty shops, funeral homes, offices and professional uses, animal hospitals, auto sales and service, shopping centers, motel / hotel.