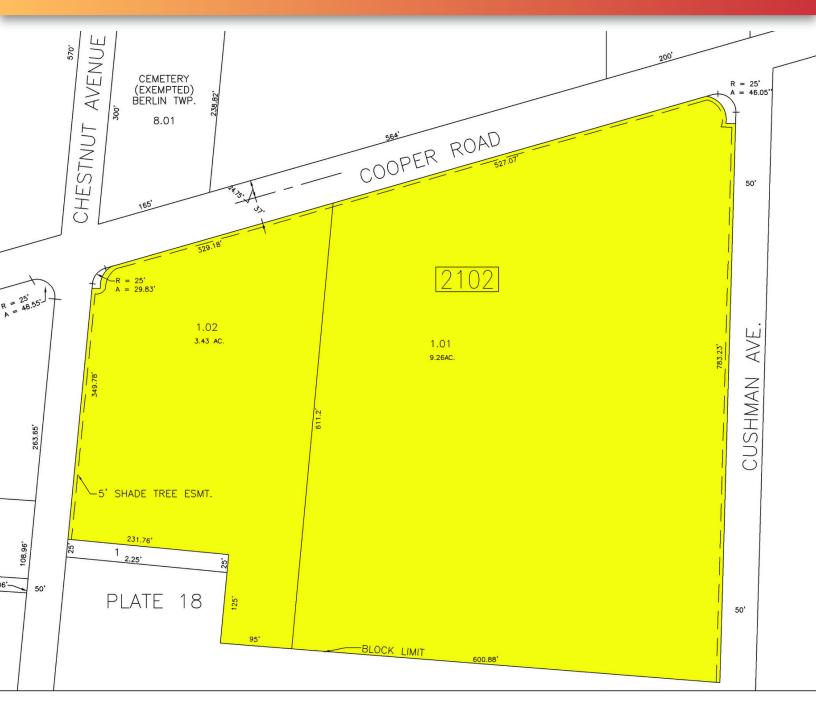

- 12.89+/- acres for sale
- Block 2102, Lots 1.01 & 1.02
- Zoned C-2; Allowable uses include grocery stores, drugstores, banks, restaurants, clothing stores, beauty shops, funeral homes, offices and professional uses, animal hospitals, auto sales and service, shopping centers, motel / hotel.

SALE PRICE: **\$1,700,000** 

NAI Mertz | 21 Roland Avenue Mount Laurel, NJ 08054 856.234.9600 | naimertz.com