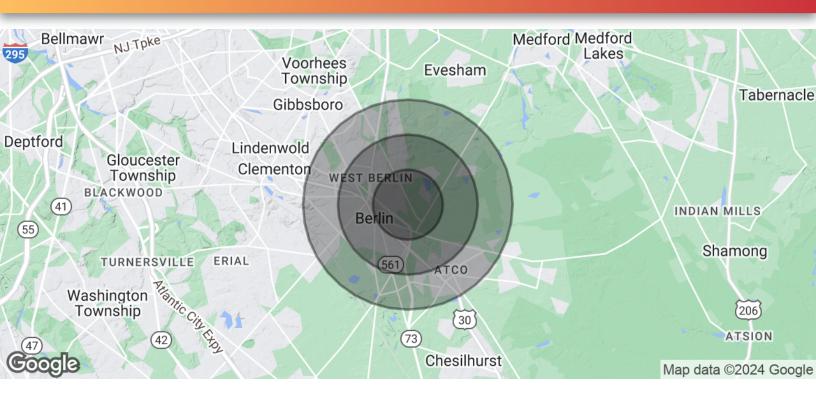

## erlin Township, NJ 08091

FOR SALE LAND 12.89+/- ACRES

| POPULATION           | 1 MILE    | 2 MILES   | 3 MILES   |
|----------------------|-----------|-----------|-----------|
| Total Population     | 4,311     | 16,847    | 33,701    |
| Average Age          | 44        | 43        | 43        |
| Average Age (Male)   | 42        | 42        | 42        |
| Average Age (Female) | 46        | 44        | 44        |
| HOUSEHOLDS & INCOME  | 1 MILE    | 2 MILES   | 3 MILES   |
| Total Households     | 1,668     | 6,371     | 12,527    |
| # of Persons per HH  | 2.6       | 2.6       | 2.7       |
| Average HH Income    | \$120,310 | \$137,301 | \$139,628 |
| Average House Value  | \$392,363 | \$402,993 | \$390,373 |
|                      |           |           |           |

Demographics data derived from AlphaMap