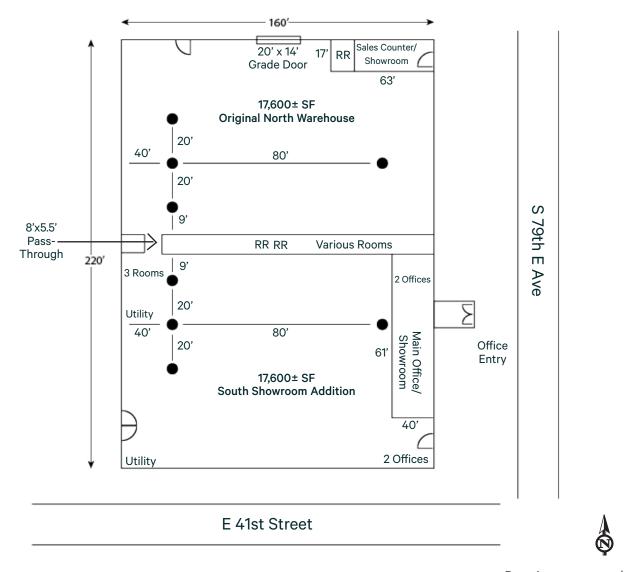

#### 35,200 ± SF Total (160'x 220')\*

- + 2,440± SF Main Office/Showroom/Counter Sales Area\*
   1,071± SF NE Corner Office with Restroom
- + 17,600± SF Original North Warehouse\*
  15.5' to Ridge
- + 17,600± SF South Showroom (or Warehouse) Addition\*
  14' to Ridge
- + Note: Multiple rooms separate the North and South sections
- + 12' Eave Height

#### Site Plan

Drawing not to scale