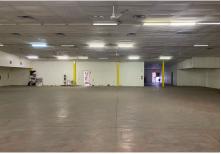

## **Photos**

Office Showroom/Sales Counter

North Warehouse w/ 20'x14' Loading Door South Warehouse or Extended Sales Floor

NE/c Will Call Sales Counter

Signage

Gravel and Paved Yard Area