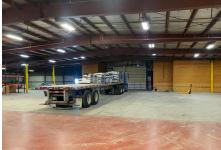

## **Photos**

Office Showroom/Sales Counter

North Warehouse w/ 20'x14' Loading Door South Warehouse or Extended Sales Floor

NE/c Will Call Sales Counter

Signage

Gravel and Paved Yard Area