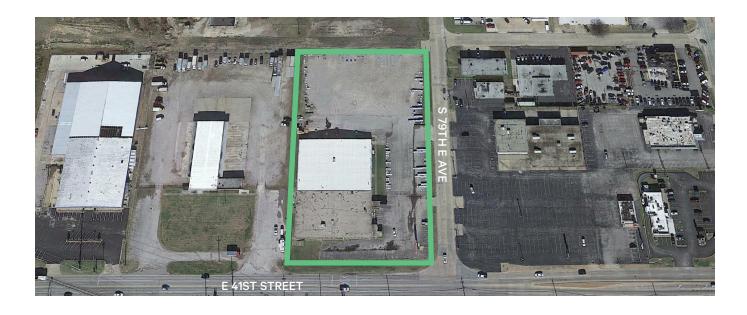

# Office/ Warehouse

# with Showroom and Fenced Yard

7727 E 41st Street Tulsa, OK 74145 www.cbre.com/tulsa



#### **PROPERTY FEATURES**

#### 35,200 ± SF Total (160'x 220')\*

- + 2,440± SF Main Office/Showroom/Counter Sales Area\*
   1,071± SF NE Corner Office with Restroom
- + 17,600± SF Original North Warehouse\*
  15.5' to Ridge
- + 17,600± SF South Showroom (or Warehouse) Addition\*
  14' to Ridge
- + Note: Multiple rooms separate the North and South sections
- + 12' Eave Height

- + 3.4± Acre Site\*
- + IL (Industrial Light) Zoning
- + Fenced Yard
- + Large, Highly Visible Pylon Signage
- + Traffic Count: 19,318 AADT (average annual daily traffic) on E 41st Street
- + Sublease expires: 12/31/2026

\*Source: Assessor and Owner

## **Aerial**



## **Photos**



Office Showroom/Sales Counter





North Warehouse w/ 20'x14' Loading Door South Warehouse or Extended Sales Floor



NE/c Will Call Sales Counter



Signage



Gravel and Paved Yard Area



#### Site Plan



Drawing not to scale

### **Contact Us**

James (Jamie) Hill, SIOR, CCIM

First Vice President +1 918 392 7206 jamie.hill@cbre.com

#### **Spencer Sheets**

Associate +1 918 392 7240 spencer.sheets@cbre.com

© 2022 CBRE, Inc. All rights reserved. This information has been obtained from sources believed reliable, but has not been verified for accuracy or completeness. You should conduct a careful, independent investigation of the property and verify all information. Any reliance on this information is solely at your own risk. CBRE and the CBRE logo are service marks