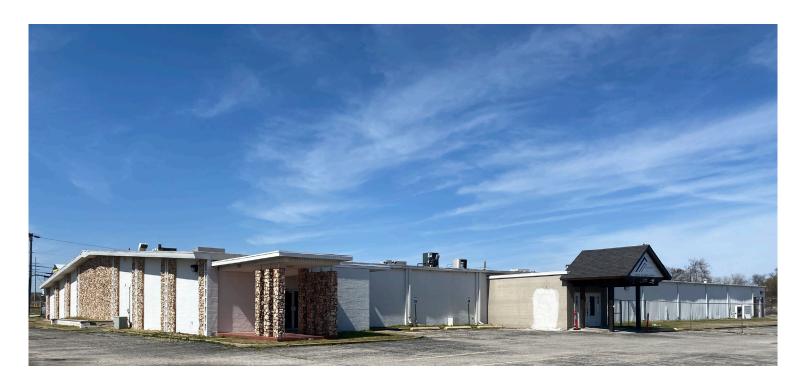

#### 35,200 ± SF Total (160'x 220')\*

- + 2,440± SF Main Office/Showroom/Counter Sales Area\*
   1,071± SF NE Corner Office with Restroom
- + 17,600± SF Original North Warehouse\*
  15.5' to Ridge
- + 17,600± SF South Showroom (or Warehouse) Addition\*
  14' to Ridge
- + Note: Multiple rooms separate the North and South sections
- + 12' Eave Height

- + 3.4± Acre Site\*
- + IL (Industrial Light) Zoning
- + Fenced Yard
- + Large, Highly Visible Pylon Signage
- + Traffic Count: 19,318 AADT (average annual daily traffic) on E 41st Street
- + Sublease expires: 12/31/2026

## **Photos**

Office Showroom/Sales Counter

North Warehouse w/ 20'x14' Loading Door South Warehouse or Extended Sales Floor

NE/c Will Call Sales Counter

Signage

Gravel and Paved Yard Area