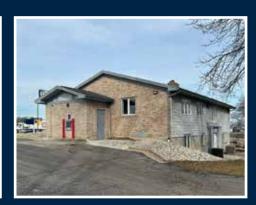

# 2,878 +/- SF SINGLE STORY COMMERCIAL BUILDING

2551 S. State Road, Ionia, MI 48846

#### PROPERTY INFORMATION

Building Size: 2,878 +/- SF
Property Size: 1.02 +/- Acres

· Year Built: 1998

Year Renovated: 2011

 Location: East side of S. State Road, South of Tuttle Road

· Zoning: No zoning designations in Ionia

Township. Multiple uses possible

- · Frontage: 60' on S. State Road
- Adjacent uses: National Restaurant Chains, auto parts store, dental office, Meijer, among others
- Includes a three (3) lane drive through and excellent visibility on the main throughfare