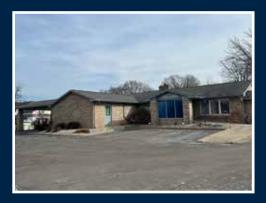

ize: 1.02 +/- Acres

· Year Built: 1998

Year Renovated: 2011

 Location: East side of S. State Road, South of Tuttle Road

· Zoning: No zoning designations in Ionia

Township. Multiple uses possible

- · Frontage: 60' on S. State Road
- Adjacent uses: National Restaurant Chains, auto parts store, dental office, Meijer, among others
- Includes a three (3) lane drive through and excellent visibility on the main throughfare

Includes 20 year deed restriction on financial intuitions. ATM will stay and seller will enter into an easement



For more information on this property, please contact:

SAM MADORSKY **248.865.0066** 

## ALL OFFERS CONSIDERED!

For more information regarding this property or our other listings, please visit our website, www.mshapirorealestate.com

# ADDITIONAL PHOTOS















2551 S. State Road, Ionia, MI 48846

#### Local Businesses and Attractions

- 1. Meijer
- 2. Walmart Supercenter
- 3. Ionia County Airport
- 4. Ionia State Recreation Area
- 5. Ionia High School
- 6. Shadow Ridge Golf Course
- 7. Ionia State Fairgrounds
- 8. Ionia Theatre
- 9. Ionia Middle School
- 10. Ionia Skateland



For more information on this property, please contact:

**SAM MADORSKY** 

248.865.0066