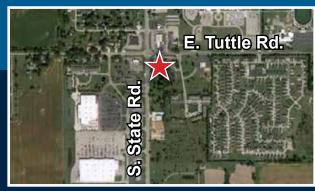

#### PROPERTY INFORMATION

Building Size: 2,878 +/- SF
Property Size: 1.02 +/- Acres

· Year Built: 1998

Year Renovated: 2011

 Location: East side of S. State Road, South of Tuttle Road

· Zoning: No zoning designations in Ionia

Township. Multiple uses possible

- · Frontage: 60' on S. State Road
- Adjacent uses: National Restaurant Chains, auto parts store, dental office, Meijer, among others
- Includes a three (3) lane drive through and excellent visibility on the main throughfare

#### Local Businesses and Attractions

- 1. Meijer
- 2. Walmart Supercenter
- 3. Ionia County Airport
- 4. Ionia State Recreation Area
- 5. Ionia High School
- 6. Shadow Ridge Golf Course
- 7. Ionia State Fairgrounds
- 8. Ionia Theatre
- 9. Ionia Middle School
- 10. Ionia Skateland