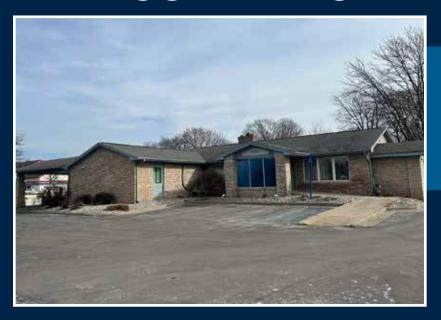

# 2,878 +/- SF SINGLE STORY COMMERCIAL BUILDING

2551 S. State Road, Ionia, MI 48846

#### PROPERTY INFORMATION

Building Size: 2,878 +/- SF
Property Size: 1.02 +/- Acres

· Year Built: 1998

Year Renovated: 2011

 Location: East side of S. State Road, South of Tuttle Road

· Zoning: No zoning designations in Ionia

Township. Multiple uses possible

- · Frontage: 60' on S. State Road
- Adjacent uses: National Restaurant Chains, auto parts store, dental office, Meijer, among others
- Includes a three (3) lane drive through and excellent visibility on the main throughfare