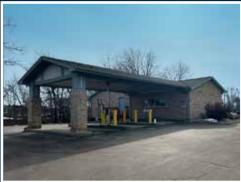

Township. Multiple uses possible

- · Frontage: 60' on S. State Road
- Adjacent uses: National Restaurant Chains, auto parts store, dental office, Meijer, among others
- Includes a three (3) lane drive through and excellent visibility on the main throughfare

# ADDITIONAL PHOTOS

2551 S. State Road, Ionia, MI 48846