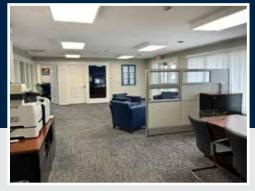

.02 +/- Acres

· Year Built: 1998

Year Renovated: 2011

 Location: East side of S. State Road, South of Tuttle Road

· Zoning: No zoning designations in Ionia

Township. Multiple uses possible

- · Frontage: 60' on S. State Road
- Adjacent uses: National Restaurant Chains, auto parts store, dental office, Meijer, among others
- Includes a three (3) lane drive through and excellent visibility on the main throughfare

Includes 20 year deed restriction on financial intuitions. ATM will stay and seller will enter into an easement



For more information on this property, please contact:

SAM MADORSKY **248.865.0066** 

## ALL OFFERS CONSIDERED!

For more information regarding this property or our other listings, please visit our website, www.mshapirorealestate.com

# ADDITIONAL PHOTOS















2551 S. State Road, Ionia, MI 48846

#### Local Businesses and Attractions

- 1. Meijer
- 2. Walmart Supercenter
- 3. Ionia County Airport
- 4. Ionia State Recreation Area
- 5. Ionia High School
- 6. Shadow Ridge Golf Course
- 7. Ionia State Fairgrounds
- 8. Ionia Theatre
- 9. Ionia Middle School
- 10. Ionia Skateland



For more information on this property, please contact:

**SAM MADORSKY** 

248.865.0066