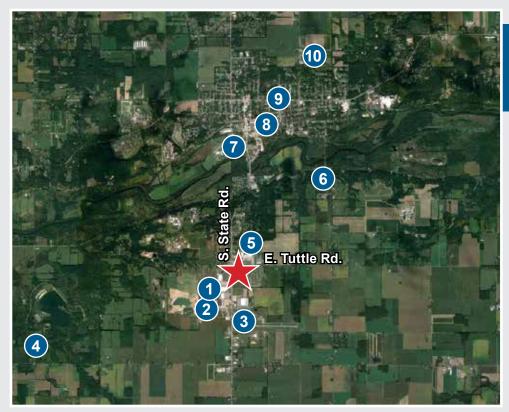

#### Local Businesses and Attractions

- 1. Meijer
- 2. Walmart Supercenter
- 3. Ionia County Airport
- 4. Ionia State Recreation Area
- 5. Ionia High School
- 6. Shadow Ridge Golf Course
- 7. Ionia State Fairgrounds
- 8. Ionia Theatre
- 9. Ionia Middle School
- 10. Ionia Skateland