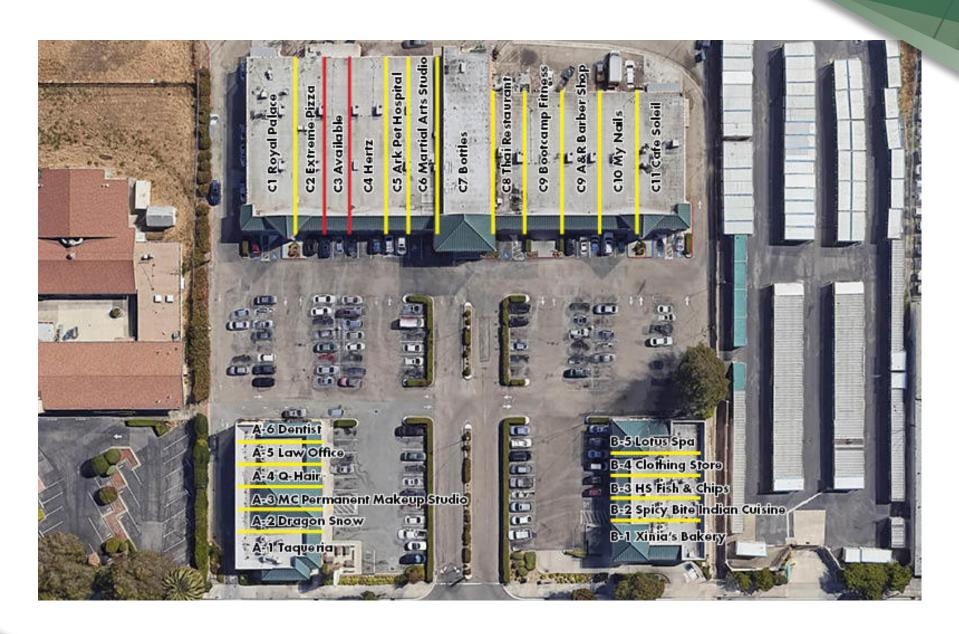

#### **OFFERING SUMMARY**

| Lease Rate:      | Contact Broker |
|------------------|----------------|
| Building Size:   | 43,574 SF      |
| Available SF:    | 1,837 SF       |
| Number Of Units: | 23             |
| Market:          | El Sobrante    |

### **PROPERTY HIGHLIGHTS**

- Well-established neighborhood center on busy San Pablo Dam Road
- Strong traffic counts with 25,760 Autos along San Pablo Dam Road per day
- Pylon signage available
- Immediate neighboring tenants include Walgreens and Bank of America
- Well-balanced tenant lineup
- Less than 1/4 mile to I-80 freeway on/off ramps at EI Portal Drive
- Major arterial into Orinda, CA