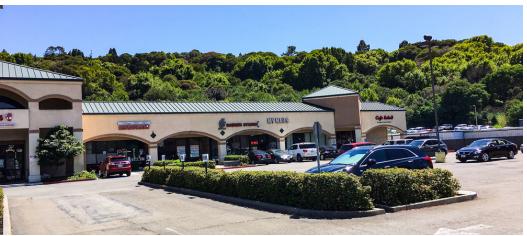

# **EXECUTIVE SUMMARY**

3550 San Pablo Dam Rd

#### **PROPERTY OVERVIEW**

Retail center in El Sobrante along well-traveled San Pablo Dam Road and across the freeway from Hilltop Mall (currently under renovation) and its surrounding neighborhoods.

### **PROPERTY HIGHLIGHTS**

- Well-established neighborhood center on busy San Pablo Dam Road
- Strong traffic counts with 25,760 Autos along San Pablo Dam Road per day
- Pylon signage available
- Immediate neighboring tenants include Walgreens and Bank of America
- Well-balanced tenant lineup
- Less than 1/4 mile to I-80 freeway on/off ramps at EI Portal Drive
- Major arterial into Orinda, CA