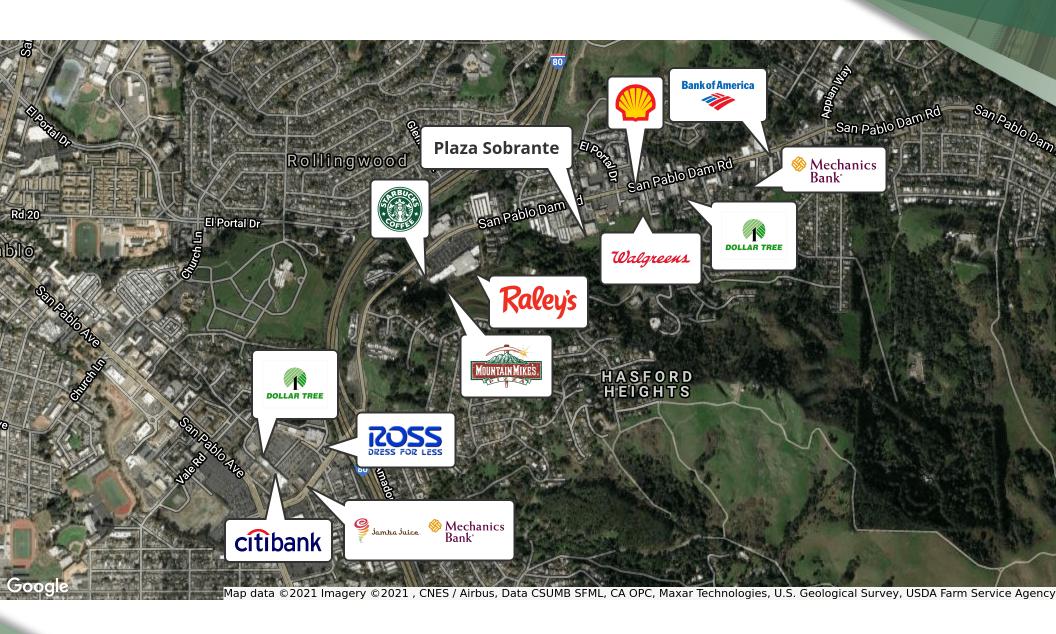

#### **PROPERTY OVERVIEW**

Retail center in El Sobrante along well-traveled San Pablo Dam Road and across the freeway from Hilltop Mall (currently under renovation) and its surrounding neighborhoods.

### **PROPERTY HIGHLIGHTS**

- Well-established neighborhood center on busy San Pablo Dam Road
- Strong traffic counts with 25,760 Autos along San Pablo Dam Road per day
- Pylon signage available
- Immediate neighboring tenants include Walgreens and Bank of America
- Well-balanced tenant lineup
- Less than 1/4 mile to I-80 freeway on/off ramps at EI Portal Drive
- Major arterial into Orinda, CA