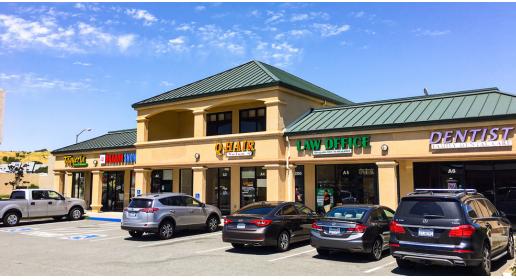

#### **PROPERTY OVERVIEW**

Retail center in El Sobrante along well-traveled San Pablo Dam Road and across the freeway from Hilltop Mall (currently under renovation) and its surrounding neighborhoods.

### **PROPERTY HIGHLIGHTS**

- Well-established neighborhood center on busy San Pablo Dam Road
- Strong traffic counts with 25,760 Autos along San Pablo Dam Road per day
- Pylon signage available
- Immediate neighboring tenants include Walgreens and Bank of America
- Well-balanced tenant lineup
- Less than 1/4 mile to I-80 freeway on/off ramps at EI Portal Drive
- Major arterial into Orinda, CA