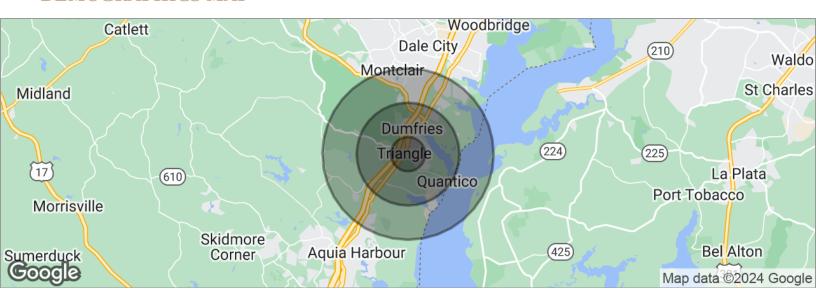

### **DEMOGRAPHICS MAP**

| POPULATION                            | 1 MILE          | 3 MILES           | 5 MILES           |
|---------------------------------------|-----------------|-------------------|-------------------|
| Total population                      | 6,819           | 32,777            | 74,361            |
| Median age                            | 34.0            | 31.9              | 34.9              |
| Median age (male)                     | 30.5            | 30.4              | 33.4              |
| Median age (Female)                   | 37.7            | 33.2              | 36.6              |
|                                       |                 |                   |                   |
| HOUSEHOLDS & INCOME                   | 1 MILE          | 3 MILES           | 5 MILES           |
| HOUSEHOLDS & INCOME  Total households | 1 MILE<br>2,138 | 3 MILES<br>10,193 | 5 MILES<br>24,140 |
|                                       |                 |                   |                   |
| Total households                      | 2,138           | 10,193            | 24,140            |

<sup>\*</sup> Demographic data derived from 2020 ACS - US Census

**CARMELA PATRICK COMMERCIAL AGENT** 

703.330.1224

carmela@weber-rector.com