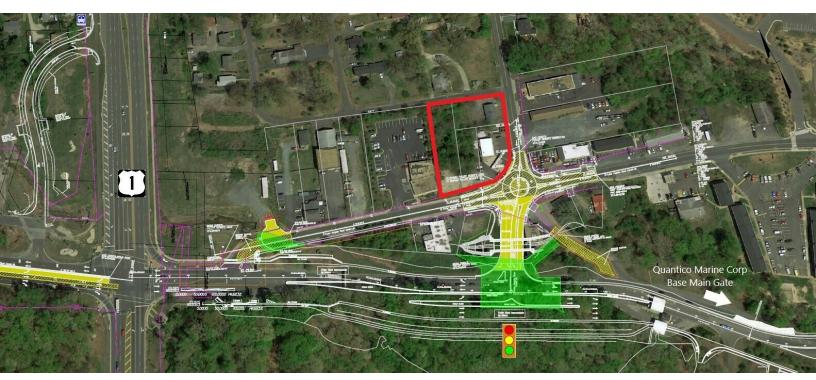

#### LOCATION MAP

PRESENTED BY:

**CARMELA PATRICK COMMERCIAL AGENT** 

703.330.1224

carmela@weber-rector.com

#### LOCATION OVERVIEW

Located at the intersection of newly constructed traffic circle at Fuller Heights Rd. and bridge leading directly to entrance road to Quantico Marine Corps Base. Site is just over a tenth of a mile off Rt. 1/Main St. and less than 1 mile from I-95. Property has three frontages on Post St., Old Triangle Rd. and Fuller Heights Road. 7,400 VPD on Fuller Heights Rd. (2021 - pre-construction). This property is located in a Qualified HUBZone!