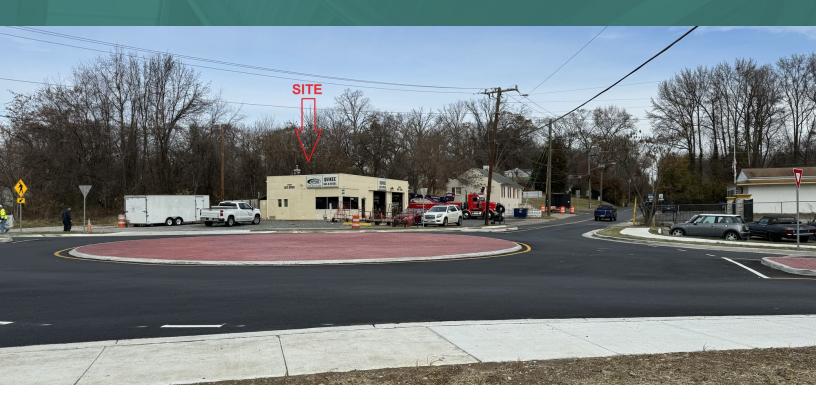

### RETAIL/COMMERCIAL SITE

OLD TRIANGLE RD. & FULLER HEIGHTS RD., TRIANGLE, VA 22172

**SALE PRICE** \$1,600,000

#### LOCATION OVERVIEW

Located at the intersection of newly constructed traffic circle at Fuller Heights Rd. and bridge leading directly to entrance road to Quantico Marine Corps Base. Site is just over a tenth of a mile off Rt. 1/Main St. and less than 1 mile from I-95. Property has three frontages on Post St., Old Triangle Rd. and Fuller Heights Road. 7,400 VPD on Fuller Heights Rd. (2021 - pre-construction). This property is located in a Qualified HUBZone!