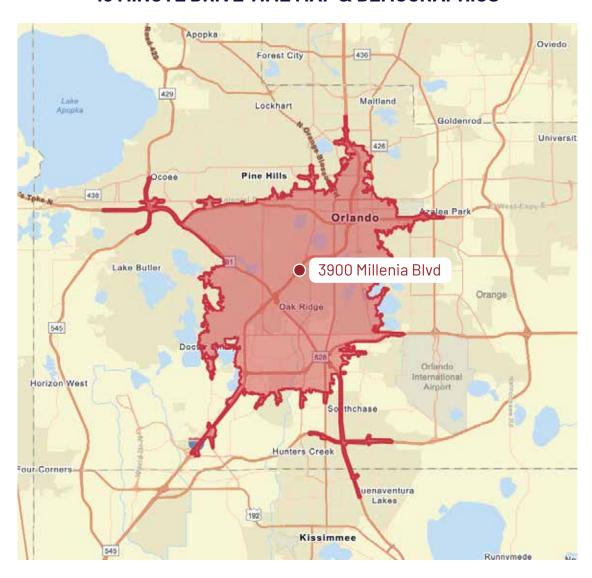

#### 15 MINUTE DRIVE TIME MAP & DEMOGRAPHICS

AREA
DEMOGRAPHICS
15 Minute
Drive Time

**TOTAL POPULATION** 2024 - 319,654 2029 - 331,136

**TOTAL HOUSEHOLD** 2024 - 126,935 2029 - 131,725

AVG. HOUSEHOLD INCOME 2024 - \$96,960 2029 - \$111,718