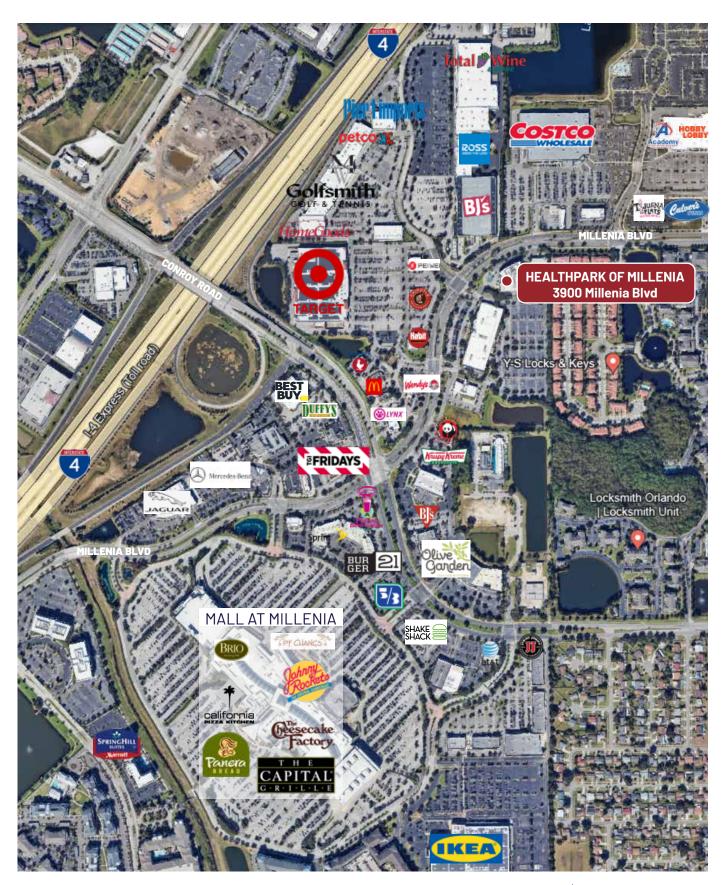

Expand your medical services to Millenia Orlando, Florida- a vibrant hub for medical excellence, benefiting patients and providers alike.

The building's strategic location in Millenia Orlando makes it an ideal spot to enhance and broaden your outpatient services to better serve the community.

We are looking for additional healthcare providers to join this exceptional facility.

The Premier Class A medical office building offers a prime location.

Current providers include BioSpine, a state-of-the-art surgery center and a top-tier imaging provider.