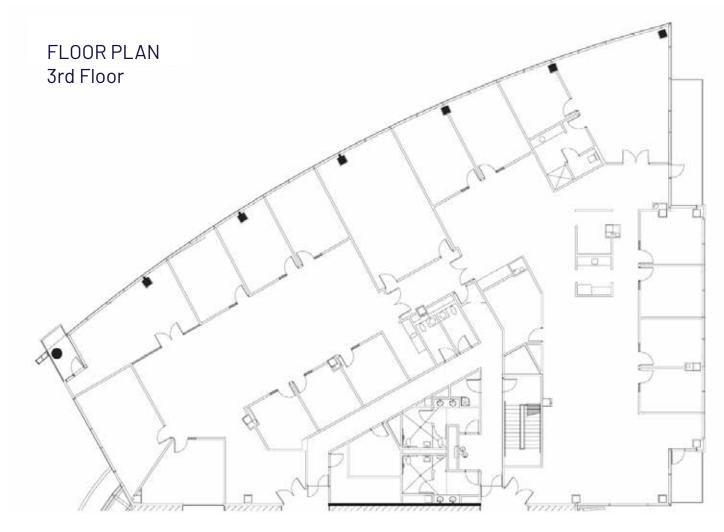

### **HEALTHPARK OF MILLENIA**

3900 Millenia Boulevard, Orlando FL 32839





# HEALTHPARK OF MILLENIA

3900 Millenia Boulevard Orlando FL 32839

#### LIZ COOK, RN

VICE PRESIDENT LEASING & BROKERAGE PHYSICIAN LIAISON 443 517 3962 liz.cook@FlagshipHP.com



#### **BUILDING SUMMARY**

- Convenient location with unparalleled amenities
- Unique building with true Class A finishes
- Complimentary structured parking attached to the building, 5/1,000 SF ratio
- On-site security and video surveillance
- 3rd floor space available with excellent views
- TI Allowance available











#### **BUILDING PHOTOS**





















#### 3rd FLOOR SUITE



















#### 15 MINUTE DRIVE TIME MAP & DEMOGRAPHICS



AREA
DEMOGRAPHICS
15 Minute
Drive Time



**TOTAL POPULATION** 2024 - 319,654 2029 - 331,136



**TOTAL HOUSEHOLD** 2024 - 126,935 2029 - 131,725



AVG. HOUSEHOLD INCOME 2024 - \$96,960 2029 - \$111,718







Expand your medical services to Millenia Orlando, Florida- a vibrant hub for medical excellence, benefiting patients and provi