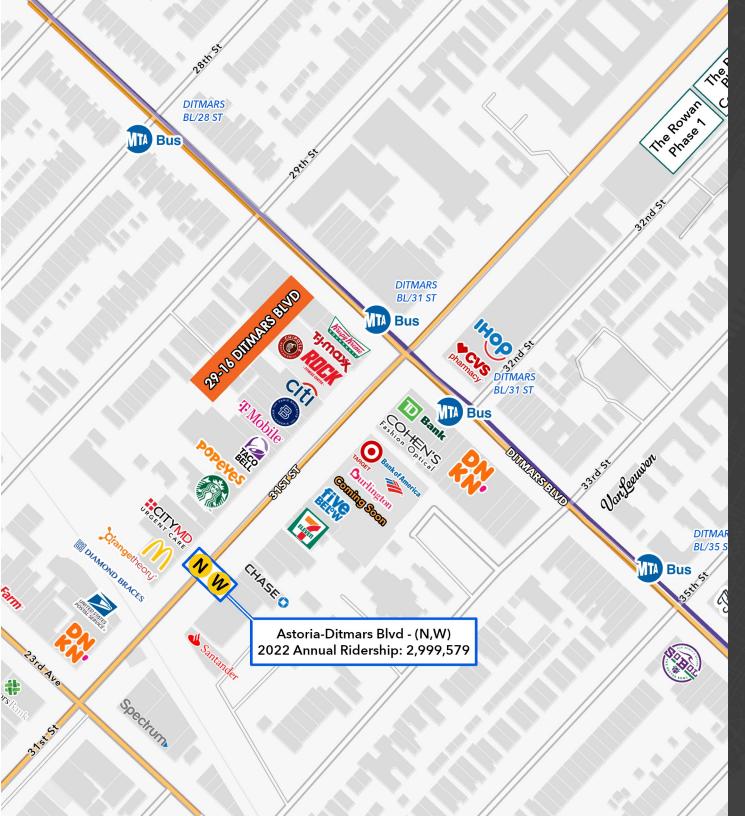

## **PROPERTY HIGHLIGHTS**

- Size: 2,500 SF
- Frontage: 25'
- Asking Rent: Upon request
- Possession: Immediate
- No Dispensaries
- Be a part of the transformed retail market
- Join Target and Burlington (coming soon) and Five Below in new development
- Strong co-tenancy and demographics
- Most uses considered
- Ridership: Astoria-Ditmars Blvd (N,W): 2,999,579

## DEMOGRAPHICS

| 2022                     | 0.1 mile  | 0.25 mile | 0.5 mile  |
|--------------------------|-----------|-----------|-----------|
| Population               | 1,298     | 7,655     | 33,008    |
| Households               | 640       | 3,612     | 14,555    |
| Average HH Median Income | \$131,190 | \$122,950 | \$125,259 |