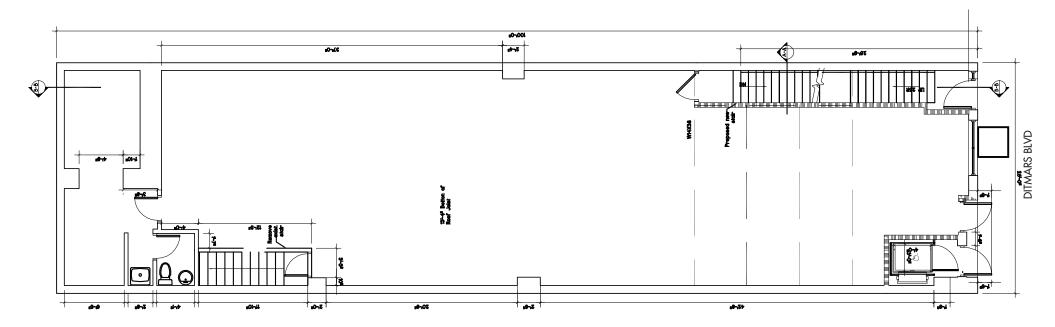

## **29-16** DITMARS BLVD.

Buffalo Rew & Recycled Fashion

Fashion

**FLOOR PLAN** 

## **PROPERTY HIGHLIGHTS**

- Size: 2,500 SF
- Frontage: 25'
- Asking Rent: Upon request
- Possession: Immediate
- No Dispensaries
- Be a part of the transformed retail market
- Join Target and Burlington (coming soon) and Five Below in new development
- Strong co-tenancy and demographics
- Most uses considered
- Ridership: Astoria-Ditmars Blvd (N,W): 2,999,579