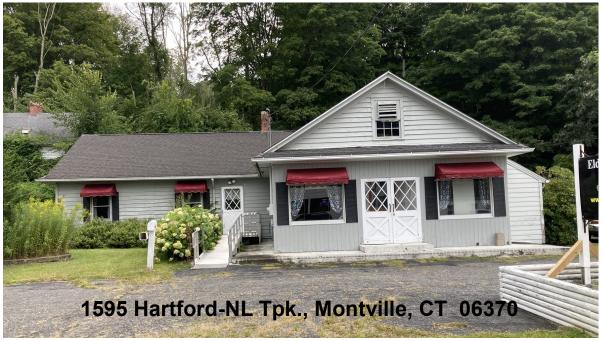

## **FOR SALE**

\$318,900

### **Norm Peck**

Signature Properties of New England

1031 Norwich-New London Turnpike #13 Uncasville, CT 06382

860-447-8839 ext 7203 NPeck@PropertiesCT.com

- One story 1,925sf Office on highly visible corner w/ traffic light, Rte 85 & Chesterfield Rd
- Could be divided with Office on one side,
  Retail the other side
- Zone C-1 Commercial
- Traffic Count: 8,400 ADT
- Well/Septic Oil heat / Central AC
- Ample Parking
- 0.35 acre corner lot with 272' road frontage