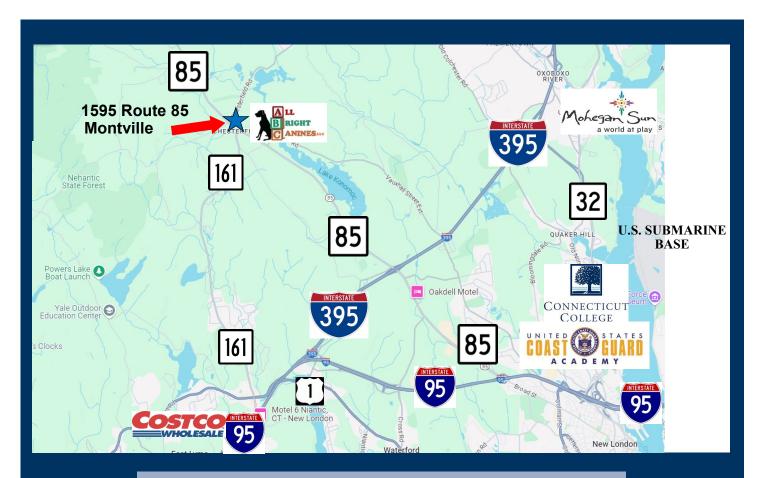

### **Norm Peck**

Signature Properties of New England

1031 Norwich-New London Turnpike #13 Uncasville, CT 06382

860-447-8839 ext 7203 NPeck@PropertiesCT.com

- One story 1,925sf Office on highly visible corner w/ traffic light, Rte 85 & Chesterfield Rd
- Could be divided with Office on one side,
  Retail the other side
- Zone C-1 Commercial
- Traffic Count: 8,400 ADT
- Well/Septic Oil heat / Central AC
- Ample Parking
- 0.35 acre corner lot with 272' road frontage