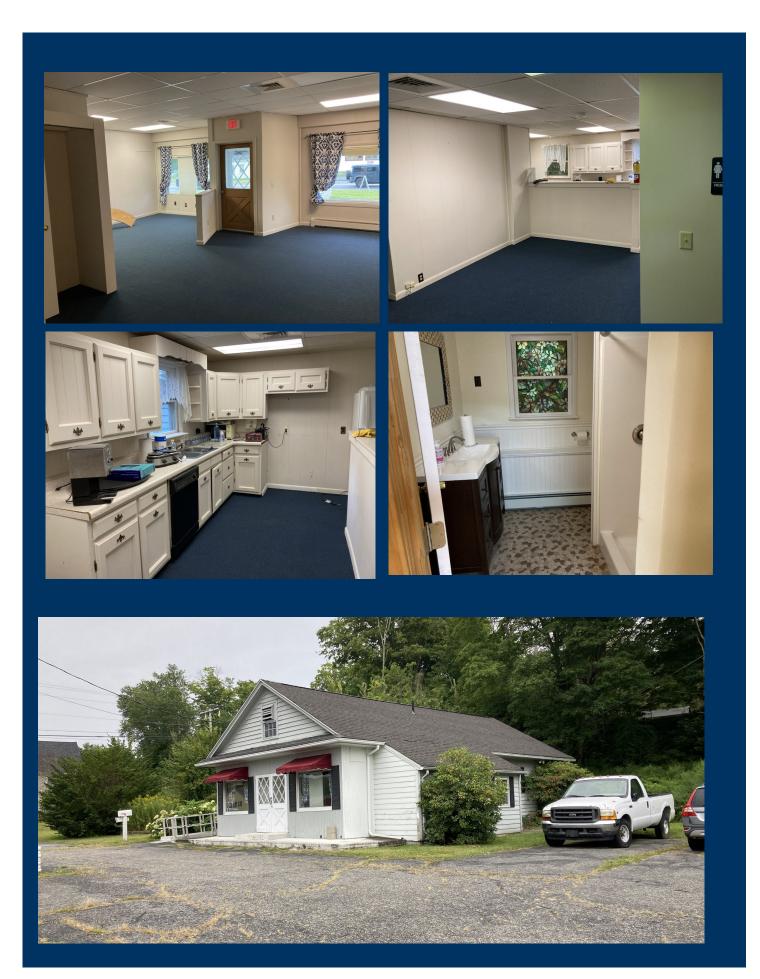

### **Norm Peck**

Signature Properties of New England

1031 Norwich-New London Turnpike #13 Uncasville, CT 06382

860-447-8839 ext 7203 NPeck@PropertiesCT.com

- One story 1,925sf Office on highly visible corner w/ traffic light, Rte 85 & Chesterfield Rd
- Could be divided with Office on one side,
  Retail the other side
- Zone C-1 Commercial
- Traffic Count: 8,400 ADT
- Well/Septic Oil heat / Central AC
- Ample Parking
- 0.35 acre corner lot with 272' road frontage