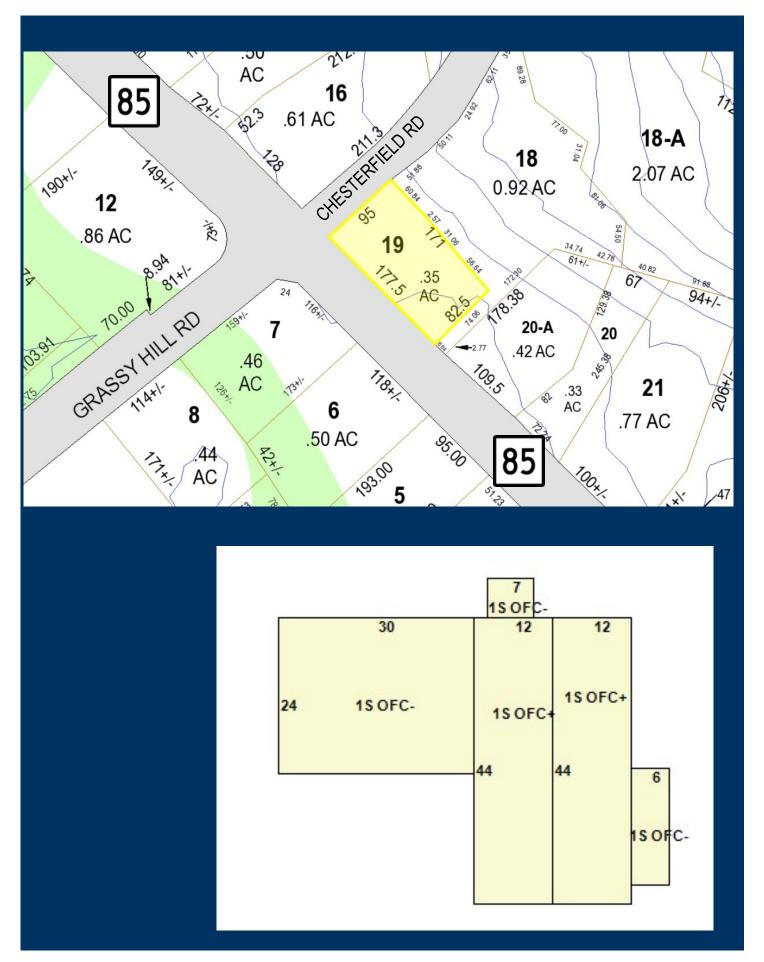

### **Norm Peck**

Signature Properties of New England

1031 Norwich-New London Turnpike #13 Uncasville, CT 06382

860-447-8839 ext 7203 NPeck@PropertiesCT.com

- One story 1,925sf Office on highly visible corner w/ traffic light, Rte 85 & Chesterfield Rd
- Could be divided with Office on one side,
  Retail the other side
- Zone C-1 Commercial
- Traffic Count: 8,400 ADT
- Well/Septic Oil heat / Central AC
- Ample Parking
- 0.35 acre corner lot with 272' road frontage

#### **Zone C-1 Commercial**

**Permitted Uses**: Retail, Office, Customer Services, Restaurant incl take-out,I Child Care...

By Special Permit: Convenience Store/Gas...

| DEMOGRAPHICS                  | 3 MILE | 5 MILE | 10 MILE |
|-------------------------------|--------|--------|---------|
| Total Population              | 3,787  | 20,018 | 147,187 |
| Total Households              | 1.477  | 7,972  | 60,486  |
| Household Income \$0—\$30,000 | 9.35%  | 12.04% | 16.58%  |
| \$30,001-\$60,000             | 15.91% | 13.91% | 17.01%  |
| \$60,001-\$100,000            | 12.66% | 16.41% | 22.60%  |
| \$100,001+                    | 62.09% | 57.64% | 43.81%  |