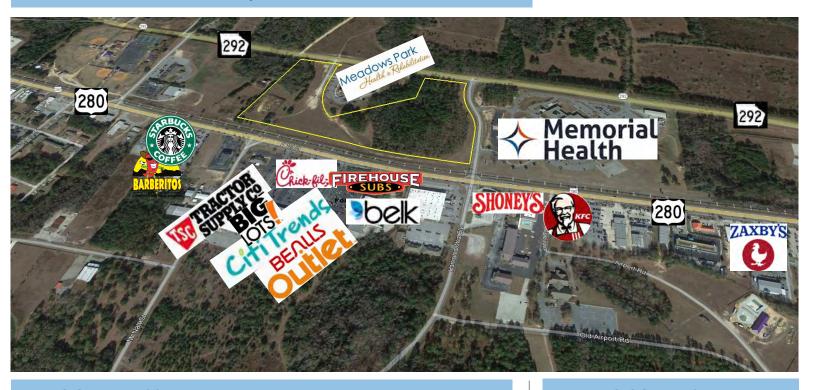

# 23.9 Acres GA Hwy 292- Vidalia, GA

Harris Industrial Blvd Vidalia, GA 30474

(Latitude, Longitude) (32.20829, -82.37886)

- Adjacent to regional hospital
- Owner willing to subdivide
- Visible from US 280
- Between Vidalia and Lyons on GA 292