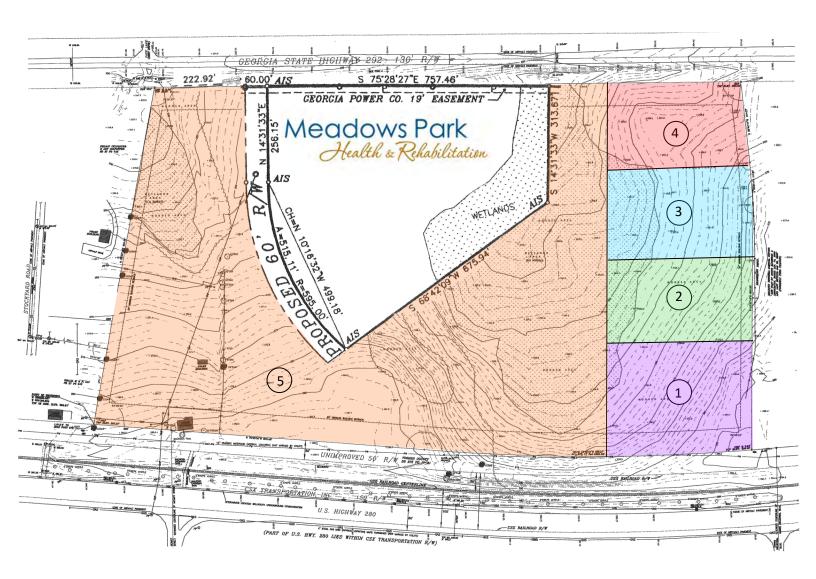

#### **Various Size Tracts Available**

\* Detailed information on sizes and pricing on Page 2.

| ASKING PRICE:                                                                                                           |                                     |                               |                       |  |  |
|-------------------------------------------------------------------------------------------------------------------------|-------------------------------------|-------------------------------|-----------------------|--|--|
| Parcel                                                                                                                  | Estimated Dimensions <sup>(1)</sup> | Estimated Size <sup>(1)</sup> | Price <sup>(1)</sup>  |  |  |
| 1 Parcel #1                                                                                                             | 235' x 250'                         | 1.349 acres                   | \$295,000.00 per acre |  |  |
| 2 Parcel #2                                                                                                             | 210' x 250'                         | 1.205 acres                   | \$195,000.00 per acre |  |  |
| 3 Parcel #3                                                                                                             | 210' x 250'                         | 1.205 acres                   | \$175,000.00 per acre |  |  |
| 4 Parcel #4                                                                                                             | 210' x 250'                         | 1.205 acres                   | \$195,000.00 per acre |  |  |
| 5 Parcel #5                                                                                                             | Varies                              | 18.936 acres                  | \$49,000.00 per acre  |  |  |
| Note: $^{(1)}$ The sizes of the tracts above are close estimates and a survey will be needed to verify the actual size. |                                     |                               |                       |  |  |