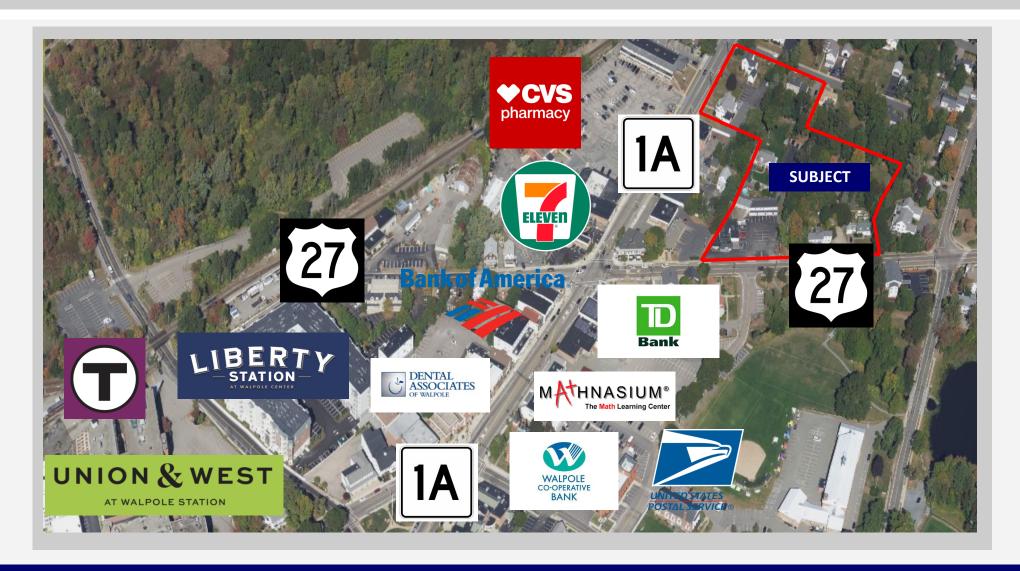

## **Price: TBD**

~ ± 4 Acre Development Site

- Prime Assemblage In the Heart of Walpole Center. Next to hundreds of new luxury apartment units, retailers, restaurants, bars, offices and the commuter rail station
- At the intersection of Rtes. 1A & 27 with 219' frontage on Route 1A
   Main Street and 460' frontage on Route 27 East Street with Quick
   Access to Rtes. 128, 495, 95, Boston and Providence
- Average HHI within 3 Mile Radius: \$147,755/yr
- Many possible uses with existing Central Business District and General Residence Zoning. New MBTA Communities Multifamily Overlay District is proposed to encompass the site.
- High Traffic Count, High Visibility, Prime Location Call to learn more today!