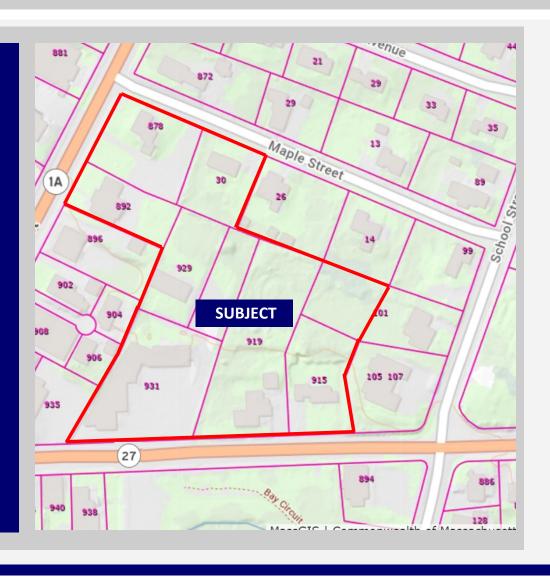

# Walpole Center Assemblage | Prime Development Opportunity

Walpole, Mass. 781.551.8888

878 Main Street: +/- 0.48 AC

892 Main Street: +/- 0.48 AC

**30 Maple Street:** +/- **0.33 AC** 

929 East Street: +/- 0.32 AC

East Street: +/-0.32 AC

931 East Street: +/- 0.82 AC

919 East Street: +/- 0.96 AC

915 East Street: +/- 0.39 AC

101 School Street: TBD

Total Assemblage: ~ +/- 4 AC

Atlantic Commercial Real Estate, LLC 123 Washington Street, Suite 7