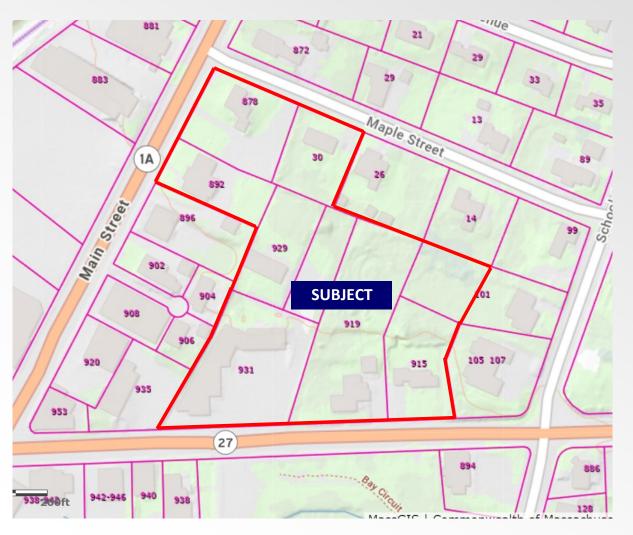

## **Price: TBD**

~ ± 4 Acre Development Site

- Prime Assemblage In the Heart of Walpole Center. Next to hundreds of new luxury apartment units, retailers, restaurants, bars, offices and the commuter rail station
- At the intersection of Rtes. 1A & 27 with 219' frontage on Route 1A
   Main Street and 460' frontage on Route 27 East Street with Quick
   Access to Rtes. 128, 495, 95, Boston and Providence
- Average HHI within 3 Mile Radius: \$147,755/yr
- Many possible uses with existing Central Business District and General Residence Zoning. New MBTA Communities Multifamily Overlay District is proposed to encompass the site.
- High Traffic Count, High Visibility, Prime Location Call to learn more today!

#### **Mass GIS Plan**

Atlantic Commercial Real Estate, LLC 123 Washington Street, Suite 7

Foxborough, Mass. 02035

Office: 781.551.8888

Fax: 781.551.8880

atlanticre.com