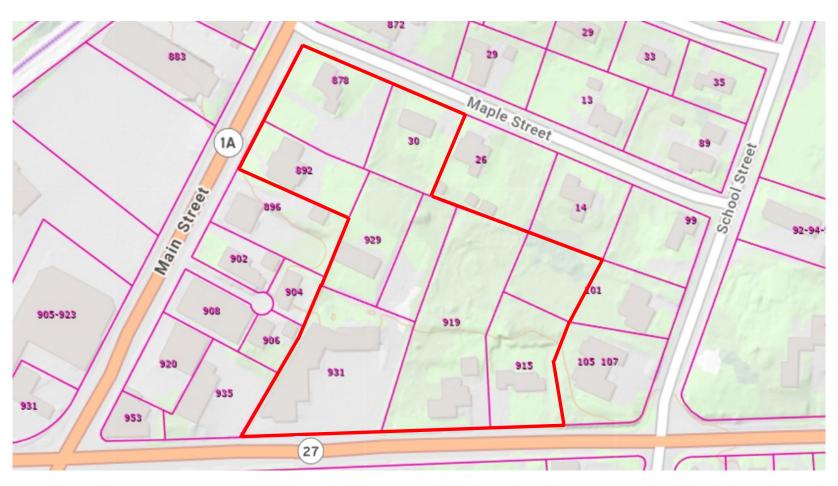

# Walpole Center Assemblage | Prime Development Opportunity

Walpole, Mass. 781.551.8888

878 Main Street: +/- 0.48 AC

892 Main Street: +/- 0.48 AC

**30 Maple Street:** +/- **0.33 AC** 

929 East Street: +/- 0.32 AC

East Street: +/-0.32 AC

931 East Street: +/- 0.82 AC

919 East Street: +/- 0.96 AC

915 East Street: +/- 0.39 AC

101 School Street: TBD

Total Assemblage: ~ +/- 4 AC

Atlantic Commercial Real Estate, LLC 123 Washington Street, Suite 7