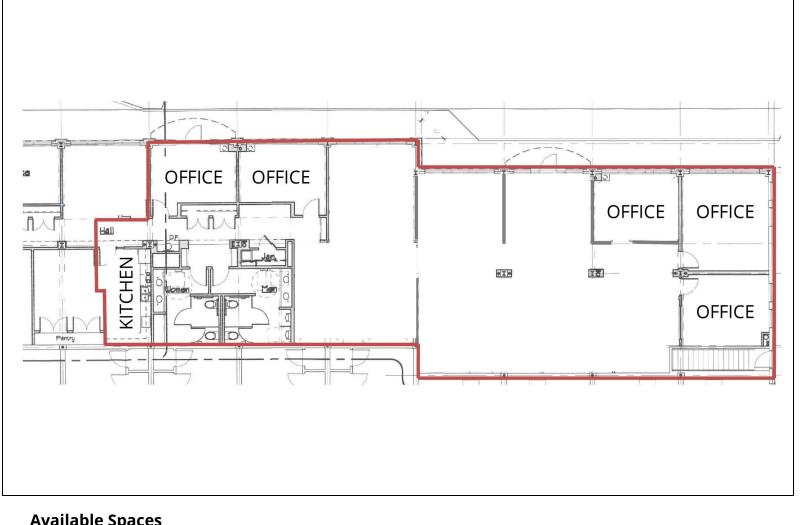

#### **Available Suites**

\$17.50 + Utilities

#### LEASE SPACES

| / Wallable Space |           |           |             |               |
|------------------|-----------|-----------|-------------|---------------|
| Suite            | Tenant    | Size (SF) | Lease Type  | Lease Rate    |
| 236 Mill Street  | Available | 4,720 SF  | + Utilities | \$17.50 SF/yr |