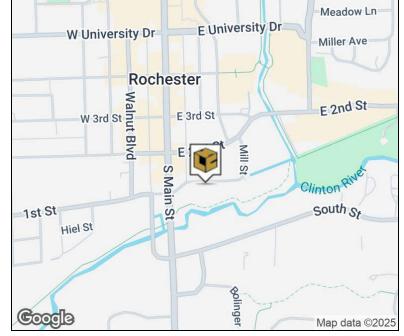

## 248.637.9700 | www.LMCap.com

LOCATION MAP

### **Location Information**

| Street Address   | 236 Mill Street            |
|------------------|----------------------------|
| City, State, Zip | Rochester, MI 48307        |
| County           | Oakland                    |
| Cross-Streets    | Mill Street/Rochester Road |
| Nearest Highway  | M-59                       |
|                  |                            |