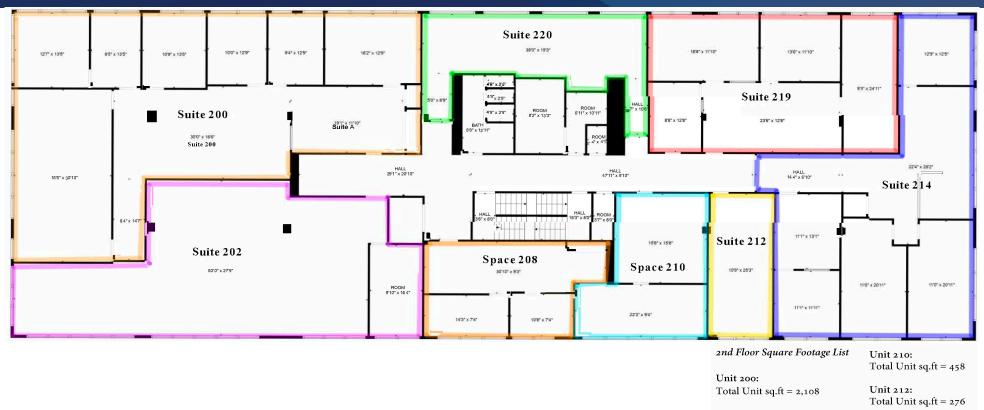

600 Russel Ct Woodstock, IL 60098

Unit 202: Total Unit sq.ft = 1,807

Unit 208: Total Unit sq.ft = 466 Unit 214:

Total Unit sq.ft = 1,587

Unit 219:

Total Unit sq.ft = 997

Second Floor Plan

Paul Proano 312 860 4043 paul@proanocommercialgroup.com