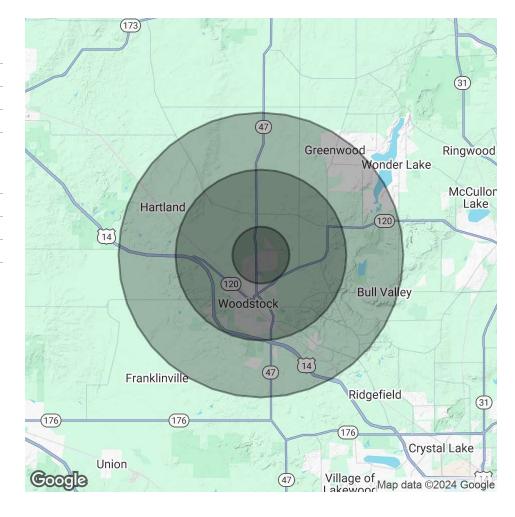

| POPULATION           | 1 MILE    | 3 MILES   | 5 MILES   |
|----------------------|-----------|-----------|-----------|
| Total Population     | 7,281     | 23,769    | 37,587    |
| Average Age          | 39        | 41        | 41        |
| Average Age (Male)   | 38        | 40        | 40        |
| Average Age (Female) | 40        | 42        | 42        |
|                      |           |           |           |
| HOUSEHOLDS & INCOME  | 1 MILE    | 3 MILES   | 5 MILES   |
| Total Households     | 2,615     | 9,176     | 14,268    |
| # of Persons per HH  | 2.8       | 2.6       | 2.6       |
| Average HH Income    | \$102,048 | \$100,067 | \$106,370 |
| Average House Value  | \$231,167 | \$252,504 | \$283,631 |

Demographics data derived from AlphaMap

Paul Proano 312 860 4043 paul@proanocommercialgroup.com Alex Sokolowksi 224 678 2039 alex@proanocommercialgroup.com

Olivia Saul 773 951 8888 olivia@proanocommercialgroup.com